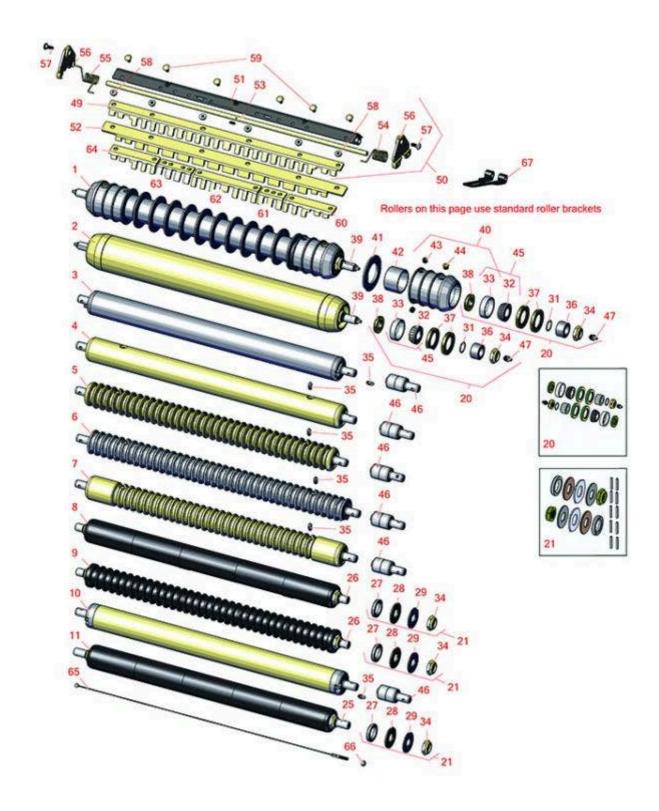

Cutting Unit - Serial 030001 & up Rollers

Cutting Unit - Serial 030001 & up Rollers

|       | R&R<br>Part No.                                                                                                                  | OEM<br>Part No.                  | Description                                                                              | Qty<br>Req | Order<br>Quantity |  |  |
|-------|----------------------------------------------------------------------------------------------------------------------------------|----------------------------------|------------------------------------------------------------------------------------------|------------|-------------------|--|--|
| R&R I | Rollers Available                                                                                                                |                                  |                                                                                          |            |                   |  |  |
| 1     | R500512                                                                                                                          | AMT2966,<br>BM25317              | Roller - Grooved Repairable Steel                                                        | 1          |                   |  |  |
|       |                                                                                                                                  |                                  | shaft and greasable ball bearings. This roll<br>cing the series of washers and spacers.: | er can     |                   |  |  |
| 2     | RAET11263                                                                                                                        | AET11263,<br>AMT2967             | Roller - Smooth Tubular Steel                                                            | 1          |                   |  |  |
|       | Detail Description: Constructed with a through shaft, this heavy duty roller uses greasable tapered bearings for extended life.: |                                  |                                                                                          |            |                   |  |  |
| 3     | RAET10111                                                                                                                        | AET10111,<br>AMT2876             | Roller - Smooth Tubular Steel                                                            | 1          |                   |  |  |
|       |                                                                                                                                  |                                  |                                                                                          |            |                   |  |  |
| 3     | RBM18480                                                                                                                         | BM18480                          | Roller Assy - Solid 2"                                                                   | 1          |                   |  |  |
| 4     | RAMT1442                                                                                                                         | AMT1442,<br>AMT2878              | Roller - Smooth Solid Steel                                                              | 1          |                   |  |  |
|       | Detail Description: Machined from solid steel, this heavy weight roller uses greasable "water-pump" style bearings.:             |                                  |                                                                                          |            |                   |  |  |
| 5     | RAET10954                                                                                                                        | AET10954,<br>AMT2875,<br>AMT2879 | Roller - Grooved Machined Solid<br>Steel                                                 | 1          |                   |  |  |
|       | Detail Description: Machined from solid steel, this heavy weight roller uses greasable "water-pump" style bearings.:             |                                  |                                                                                          |            |                   |  |  |
| 6     | RAMT1061                                                                                                                         | AET10557,<br>AMT1061,<br>AMT2877 | Roller - Grooved Machined Solid<br>Steel                                                 | 1          |                   |  |  |
|       | Detail Description: Machined from solid steel, this heavy weight roller uses greasable "water-pump" style bearings.:             |                                  |                                                                                          |            |                   |  |  |
| 7     | RAMT1443                                                                                                                         | AMT1443,<br>AMT2879              | Roller - Grooved Machined Solid<br>Steel                                                 | 1          |                   |  |  |

Cutting Unit - Serial 030001 & up Rollers

|       | R&R<br>Part No.                                                                                                                                                                                                                             | OEM<br>Part No.                                                                                                                                                                     | Description                           | Qty<br>Req | Order<br>Quantity |  |  |
|-------|---------------------------------------------------------------------------------------------------------------------------------------------------------------------------------------------------------------------------------------------|-------------------------------------------------------------------------------------------------------------------------------------------------------------------------------------|---------------------------------------|------------|-------------------|--|--|
|       | Detail Description: Machined from solid steel, this heavy weight roller uses greasable "water-pump" style bearings. Extended length body.:                                                                                                  |                                                                                                                                                                                     |                                       |            |                   |  |  |
| 8     | R120255                                                                                                                                                                                                                                     |                                                                                                                                                                                     | Roller - Smooth UHMW<br>Polyethylene  | 1          |                   |  |  |
|       | •                                                                                                                                                                                                                                           | Detail Description: Machined from solid UHMW, this low maintenance roller uses a 1" solid stainless steel shaft and requires no grease. UHMW material prevents build-up of debris.: |                                       |            |                   |  |  |
| 9     | R120250                                                                                                                                                                                                                                     |                                                                                                                                                                                     | Roller - Grooved UHMW<br>Polyethylene | 1          |                   |  |  |
|       | Detail Description: Machined from solid UHMW, this low maintenance roller rotates around a 1" solid stainless steel shaft and requires no bearings or grease. Patented groove design and smooth UHMW material prevents build-up of debris.: |                                                                                                                                                                                     |                                       |            |                   |  |  |
| 10    | RAMT1060                                                                                                                                                                                                                                    | AMT1060                                                                                                                                                                             | Roller - Smooth Tubular Steel         | 1          |                   |  |  |
|       | Detail Description:                                                                                                                                                                                                                         | Detail Description: This tubular steel roller uses greasable "water-pump" style bearings.:                                                                                          |                                       |            |                   |  |  |
| 11    | R120260                                                                                                                                                                                                                                     |                                                                                                                                                                                     | Roller - Smooth UHMW<br>Polyethylene  | 1          |                   |  |  |
|       | Detail Description: Machined from solid UHMW, this low maintenance roller uses a 1" solid stainless steel shaft and requires no grease. UHMW material prevents build-up of debris.:                                                         |                                                                                                                                                                                     |                                       |            |                   |  |  |
| Overl | haul Kit                                                                                                                                                                                                                                    |                                                                                                                                                                                     |                                       |            |                   |  |  |
| 20    | RAET10632                                                                                                                                                                                                                                   | AET10632                                                                                                                                                                            | Overhaul Kit - Roller                 | 1          |                   |  |  |
|       | Detail Description: Includes 4 ea: RET15755 Seal; 2 ea: R237-54 O-Ring, R253-122 Seal, R254-78 Bearing, R254-79 Cup, R3296-15 Locknut, R471219 Grease Zerk, RET15726 Sleeve, RET15756 Seal:                                                 |                                                                                                                                                                                     |                                       |            |                   |  |  |
| 21    | R101395                                                                                                                                                                                                                                     |                                                                                                                                                                                     | Overhaul Kit - UHMW Roller            | 1          |                   |  |  |
|       | Detail Description: Fits all R&R 2" Dia. Black UHMW Polyethylene Rollers. Includes 10 ea.: R150322 Roll Pins; 2 ea.: R3296-15 Locknuts, R150347T Teflon Seals, R150333 Thrust Washers, & R150334A Bronze Thrust Washers:                    |                                                                                                                                                                                     |                                       |            |                   |  |  |
| Othe  | r Parts Available                                                                                                                                                                                                                           |                                                                                                                                                                                     |                                       |            |                   |  |  |
| 25    | R120261                                                                                                                                                                                                                                     |                                                                                                                                                                                     | Shaft - 1 SS Rear Roller              | 1          |                   |  |  |
|       |                                                                                                                                                                                                                                             |                                                                                                                                                                                     |                                       |            |                   |  |  |

Cutting Unit - Serial 030001 & up Rollers

|    | R&R<br>Part No.                                                                  | OEM<br>Part No.              | Description                    | Qty<br>Req | Order<br>Quantity |  |  |
|----|----------------------------------------------------------------------------------|------------------------------|--------------------------------|------------|-------------------|--|--|
| 26 | R120251                                                                          |                              | Shaft - 1 SS Front Roller      | 1          |                   |  |  |
| 27 | R150347T                                                                         |                              | Seal - Nonstick Lip            | 2          |                   |  |  |
| 28 | R150334A                                                                         |                              | Washer - Thrust SAE660 Bronze  | 2          |                   |  |  |
| 29 | R150333                                                                          |                              | Washer - Flat Keyed Outer SS   | 2          |                   |  |  |
| 31 | R237-54                                                                          | U46731,<br>U6731             | O-Ring - Small                 | 2          |                   |  |  |
| 32 | R254-78                                                                          | JD8188                       | Tapered Bearing Cone           | 2          |                   |  |  |
| 33 | R254-79                                                                          | JD8226                       | Cup - Bearing                  | 2          |                   |  |  |
|    | Detail Description: Use R254-79M installation mandrel to properly install race.: |                              |                                |            |                   |  |  |
| 34 | R3296-15                                                                         | N101345                      | Locknut - 3/4-16 Nylon Jam     | 2          |                   |  |  |
| 35 | R302-5                                                                           | JD7797,<br>JD7842,<br>JD7844 | Fitting - Grease               | 2          |                   |  |  |
| 36 | RET15726                                                                         | ET15726,<br>RET15726         | Sleeve - Wear Hardened         | 2          |                   |  |  |
| 37 | RET15755                                                                         | ET15755                      | Seal - Oil                     | 4          |                   |  |  |
| 38 | RET15756                                                                         | ET15756,<br>MT1739,<br>MT739 | Seal                           | 2          |                   |  |  |
| 39 | RET17515                                                                         | ET17515                      | Shaft - Roller                 | 1          |                   |  |  |
| 40 | R500511                                                                          |                              | Roller End - Threaded 3        | 2          |                   |  |  |
| 41 | R150673                                                                          |                              | Washer - 3 Repairable Roller   | 11         |                   |  |  |
| 42 | R150676                                                                          |                              | Spacer - 2-3/4 Dia x 1-1/4 L   | 10         |                   |  |  |
| 43 | R150691                                                                          |                              | Screw - Set Nyloc 3/8-16 x 3/8 | 4          |                   |  |  |
| 44 | R170714                                                                          | E14814                       | Fitting - Pressure Relief      | 2          |                   |  |  |

Cutting Unit - Serial 030001 & up Rollers

|    | R&R<br>Part No.                                                                      | OEM<br>Part No.                         | Description                  | Qty<br>Req | Order<br>Quantity |  |  |
|----|--------------------------------------------------------------------------------------|-----------------------------------------|------------------------------|------------|-------------------|--|--|
| 45 | R500534                                                                              |                                         | Bearing - with Cup           | 2          |                   |  |  |
|    | Detail Description: Kit includes: 1 ea R254-78- Bearing Cone & R254-79 Bearing Cone: |                                         |                              |            |                   |  |  |
| 46 | RAA35741                                                                             | AA35741,<br>AET10129,<br>TCA22836       | Bearing                      | 2          |                   |  |  |
|    | Detail Description: 1/4" Side Hole:                                                  |                                         |                              |            |                   |  |  |
| 47 | R471219                                                                              | 471219,<br>471231,<br>JD7759,<br>JD7798 | Zerk - Grease                | 2          |                   |  |  |
| 49 | R500558                                                                              |                                         | Scraper - Grooved Roller     | 1          |                   |  |  |
|    | Detail Description: 1 Piece Scraper fits OEM AET11262 & AMT2966 Grooved Roller:      |                                         |                              |            |                   |  |  |
| 50 | R500559                                                                              | BM18680,<br>MT18680                     | Scraper Kit - Grooved Roller | 1          |                   |  |  |
|    | Detail Description: Fits John Deere AET11262 & AMT2966 Grooved Roller Only:          |                                         |                              |            |                   |  |  |
| 50 | R500573                                                                              |                                         | Scraper Kit - SET/5          | 1          |                   |  |  |
|    | Detail Description: Fits R&R R500512 Roller Only & Incl R500572 Scraper:             |                                         |                              |            |                   |  |  |
| 51 | R500571                                                                              | MT2369                                  | Bar - Scraper                | 1          |                   |  |  |
| 52 | R500572                                                                              |                                         | Scraper - Fits R500512 Only  | 1          |                   |  |  |
| 53 | RET17757                                                                             | ET11757,<br>ET17757                     | Pin - Scraper                | 1          |                   |  |  |
| 54 | RET17629                                                                             | ET17629                                 | Spring - Torsion LH          | 1          |                   |  |  |
| 55 | RET17630                                                                             | ET17630                                 | Spring - Torsion RH          | 1          |                   |  |  |
| 56 | RMT2407                                                                              | MT2407                                  | Bracket - Roller Scraper     | 2          |                   |  |  |
| 57 | R03M7221                                                                             | 03M7221                                 | Bolt - Carriage M6 x 16      | 5          |                   |  |  |
| 58 | R14M7303                                                                             | 14M7303                                 | Nut - 6mm x 1.0 Flanged      | 5          |                   |  |  |
|    |                                                                                      |                                         |                              |            |                   |  |  |

Cutting Unit - Serial 030001 & up Rollers

|    | R&R<br>Part No. | OEM<br>Part No.    | Description                       | Qty<br>Req | Order<br>Quantity |
|----|-----------------|--------------------|-----------------------------------|------------|-------------------|
| 59 | R03M7251        | 03M7251            | Bolt - Gr. Roller Scraper         | 5          |                   |
| 60 | RMT5159         | MT5159             | Scraper - Fits J.D. LH End        | 1          |                   |
| 61 | RMT2342         | MT2342             | Section - Grooved Scraper 3 Tooth | 2          |                   |
| 62 | RMT2340         | MT2340             | Scraper - Fits J.D. Center        | 1          |                   |
| 63 | RMT2341         | MT2341             | Section - Grooved Scraper 4 Tooth | 2          |                   |
| 64 | RMT5158         | MT5158             | Scraper - Fits J.D. RH End        | 1          |                   |
| 65 | RTCA19566       | TCA19566           | Cable - Smooth Roller Scraper     | 1          |                   |
| 66 | RU45916         | 14M7298,<br>U45916 | Locknut - 10-24 ESNA              | 2          |                   |
| 67 | RTCU26998       | TCU26998           | Panel                             | 2          |                   |