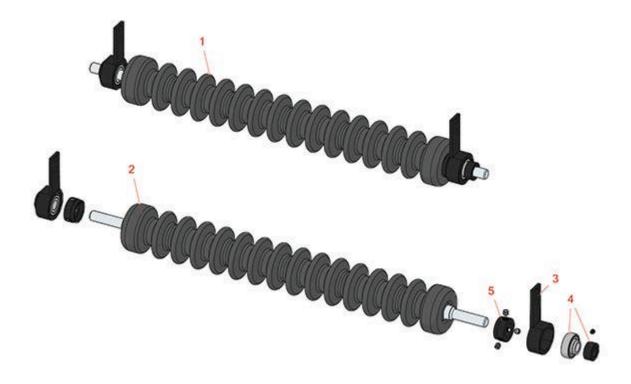

## Replaces John Deere 3215A Reel Mower Parts

Medium Cutting Unit Minuteman Roller System

|                                   | R&R<br>Part No.                                                    | OEM<br>Part No. | Description                                                    | Qty<br>Req | Order<br>Quantity |
|-----------------------------------|--------------------------------------------------------------------|-----------------|----------------------------------------------------------------|------------|-------------------|
| Complete Minuteman Roller Systems |                                                                    |                 |                                                                |            |                   |
| 1                                 | RMD2001                                                            |                 | Minuteman Front Grooved Roller System                          | 0          |                   |
|                                   | Detail Descrip                                                     | otion: Complete | roller systems include roller and two brackets with bearings.: |            |                   |
| Minuteman Rollers Only            |                                                                    |                 |                                                                |            |                   |
| 2                                 | RM528                                                              |                 | Minuteman Grooved Roller Only                                  | 0          |                   |
|                                   | Detail Description: Use with Minuteman Roller Bracket System Only: |                 |                                                                |            |                   |
| Othe                              | r Parts Availa                                                     | ble             |                                                                |            |                   |
| 3                                 | RD129                                                              |                 | Bracket - Front RH/LH                                          | 0          |                   |
| 4                                 | RMMB157                                                            |                 | Bearing w/Locking Collar                                       | 0          |                   |
| 5                                 | RMM3                                                               |                 | End Hub - 7/8 ID                                               | 0          |                   |
|                                   |                                                                    |                 |                                                                |            |                   |