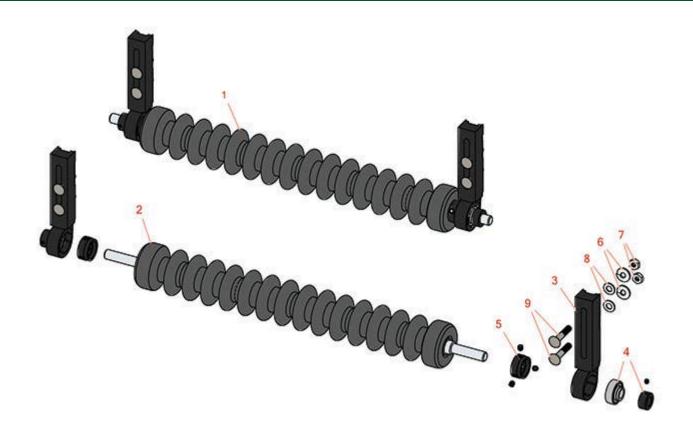

| Repro                             | & R<br>ducts    | Replaces<br>Parts<br>Heavy Cutting<br>Minuteman R | ·                                                             |            |                   |
|-----------------------------------|-----------------|---------------------------------------------------|---------------------------------------------------------------|------------|-------------------|
|                                   | R&R<br>Part No. | OEM<br>Part No.                                   | Description                                                   | Qty<br>Req | Order<br>Quantity |
| Complete Minuteman Roller Systems |                 |                                                   |                                                               |            |                   |
| 1                                 | RMD1001         |                                                   | Minuteman Front Grooved Roller System                         | 0          |                   |
|                                   | Detail Descr    | iption: Complete r                                | oller systems include roller and two brackets with bearings.: |            |                   |
| Minuteman Rollers Only            |                 |                                                   |                                                               |            |                   |
| 2                                 | RM528           |                                                   | Minuteman Grooved Roller Only                                 | 0          |                   |
|                                   | Detail Descr    | iption: Use with M                                | inuteman Roller Bracket System Only:                          |            |                   |
| Other Parts Available             |                 |                                                   |                                                               |            |                   |
| 3                                 | RD121           |                                                   | Bracket Assy - Front/Rear RH/LH                               | 0          |                   |
| 4                                 | RMMB157         |                                                   | Bearing w/Locking Collar                                      | 0          |                   |
| 5                                 | RMM3            |                                                   | End Hub - 7/8 ID                                              | 0          |                   |
| 6                                 | R120177         |                                                   | Washer - Lock 3/8                                             | 0          |                   |
| 7                                 | R443110         |                                                   | Nut - 3/8-16 Hex                                              | 0          |                   |
| 8                                 | R453011         | 24M7096                                           | Washer - Flat 3/8 SAE Y/Zinc                                  | 0          |                   |
| 9                                 | RMM604          |                                                   | Bolt - Carriage 3/8-16 x 2 Gr 5                               | 0          |                   |