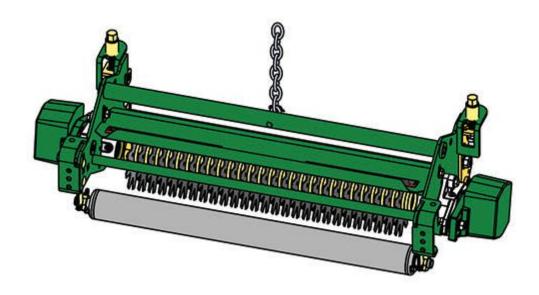

## Replaces John Deere 3225B Reel Mower Parts

Medium Verti-Cut Unit Complete Verti-Cut Unit

## Replaces John Deere 3225B Reel Mower Parts

Medium Verti-Cut Unit Complete Verti-Cut Unit

|     | n <b>R&amp;R</b><br>Part No.                                                                                                                   | OEM<br>Part No. | Description                         | Qty<br>Req | Order<br>Quantity |
|-----|------------------------------------------------------------------------------------------------------------------------------------------------|-----------------|-------------------------------------|------------|-------------------|
| Com | plete Verti-Cut Uni                                                                                                                            | it              |                                     |            |                   |
| 1   | R130125                                                                                                                                        | BM19916         | Complete Standard Verti-Cut<br>Unit | 3          |                   |
|     | Detail Description: R&R Verti-Cut Units Complete with RAMT2703 Verti-Cut Blades, RAET10111<br>Solid Front Roller & RAMT1060 Solid Rear Roller: |                 |                                     |            |                   |