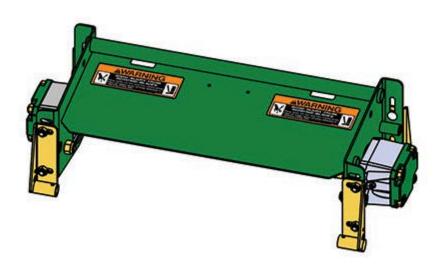

## Replaces John Deere 3225C Reel Mower Parts

Heavy Verti-Cut Unit Complete Verti-Cut Unit

|      | R&R<br>Part No.                                                                                                                                                                       | OEM<br>Part No. | Description                         | Qty<br>Req | Order<br>Quantity |
|------|---------------------------------------------------------------------------------------------------------------------------------------------------------------------------------------|-----------------|-------------------------------------|------------|-------------------|
| Com  | plete Verti-Cut Unit                                                                                                                                                                  |                 |                                     |            |                   |
| 1    | RBM17946                                                                                                                                                                              | BM17946         | Complete Standard Verti-Cut<br>Unit | 5          |                   |
|      | Detail Description: R&F<br>Front & Rear Solid Roll                                                                                                                                    |                 | RMT6987 Verti-Cut Blades & RAET101  | 11         |                   |
| Cust | om Verti-Cut Unit                                                                                                                                                                     |                 |                                     |            |                   |
| 2    | RBM17946-SPL                                                                                                                                                                          |                 | Custom Verti-Cut Unit               | 0          |                   |
|      | Detail Description: R&R Custom Cutting Unit price does not include Verti-Cut Blades, Front Roller and Rear Roller. Select these options from the parts list to complete custom unit.: |                 |                                     |            |                   |