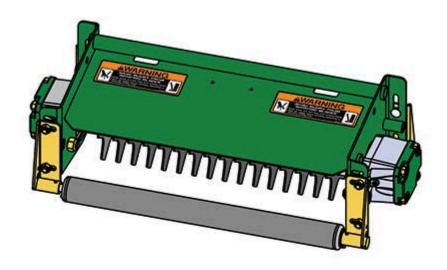

## **Replaces John Deere 3225C Reel Mower Parts**

Heavy Verti-Cut Unit Complete Verti-Cut Unit

## Replaces John Deere 3225C Reel Mower Parts

Heavy Verti-Cut Unit Complete Verti-Cut Unit

|      | R&R<br>Part No.                                                                                                                                                                       | OEM<br>Part No. | Description                         | Qty<br>Req | Order<br>Quantity |
|------|---------------------------------------------------------------------------------------------------------------------------------------------------------------------------------------|-----------------|-------------------------------------|------------|-------------------|
| Com  | plete Verti-Cut Unit                                                                                                                                                                  |                 |                                     |            |                   |
| 1    | RBM17946                                                                                                                                                                              | BM17946         | Complete Standard Verti-Cut<br>Unit | 5          |                   |
|      | Detail Description: R&F<br>Front & Rear Solid Roll                                                                                                                                    |                 | RMT6987 Verti-Cut Blades & RAET101  | 11         |                   |
| Cust | om Verti-Cut Unit                                                                                                                                                                     |                 |                                     |            |                   |
| 2    | RBM17946-SPL                                                                                                                                                                          |                 | Custom Verti-Cut Unit               | 0          |                   |
|      | Detail Description: R&R Custom Cutting Unit price does not include Verti-Cut Blades, Front Roller and Rear Roller. Select these options from the parts list to complete custom unit.: |                 |                                     |            |                   |