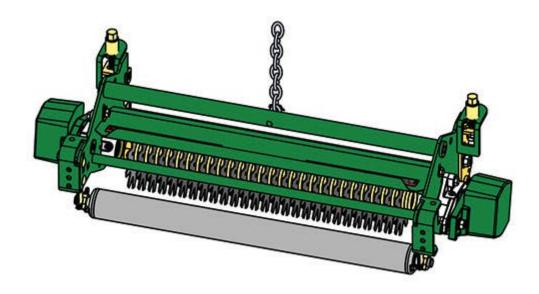

## **Replaces John Deere 3225C Reel Mower Parts**

Medium Verti-Cut Unit Complete Verti-Cut Unit

|     | R&R<br>Part No.                                                                                                                                | OEM<br>Part No. | Description                         | Qty<br>Req | Order<br>Quantity |
|-----|------------------------------------------------------------------------------------------------------------------------------------------------|-----------------|-------------------------------------|------------|-------------------|
| Com | plete Verti-Cut Ur                                                                                                                             | nit             |                                     |            |                   |
| 1   | R130125                                                                                                                                        | BM19916         | Complete Standard Verti-Cut<br>Unit | 3          |                   |
|     | Detail Description: R&R Verti-Cut Units Complete with RAMT2703 Verti-Cut Blades, RAET10111<br>Solid Front Roller & RAMT1060 Solid Rear Roller: |                 |                                     |            |                   |