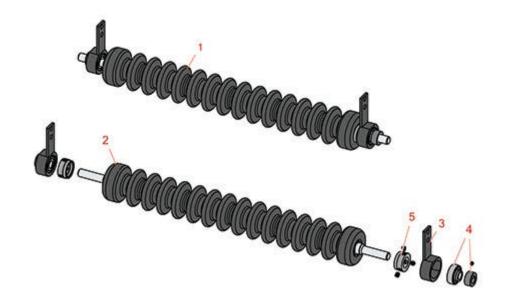

## Replaces John Deere 3235 Reel Mower Parts

Medium Cutting Unit Minuteman Roller System

|                                   | R&R<br>Part No.                                                    | OEM<br>Part No. | Description                                                    | Qty<br>Req | Order<br>Quantity |
|-----------------------------------|--------------------------------------------------------------------|-----------------|----------------------------------------------------------------|------------|-------------------|
| Complete Minuteman Roller Systems |                                                                    |                 |                                                                |            |                   |
| 1                                 | RMD2001                                                            |                 | Minuteman Front Grooved Roller System                          | 0          |                   |
|                                   | Detail Descrip                                                     | otion: Complete | roller systems include roller and two brackets with bearings.: |            |                   |
| Minu                              | teman Roller                                                       | s Only          |                                                                |            |                   |
| 2                                 | RM528                                                              |                 | Minuteman Grooved Roller Only                                  | 0          |                   |
|                                   | Detail Description: Use with Minuteman Roller Bracket System Only: |                 |                                                                |            |                   |
| Othe                              | r Parts Availa                                                     | ble             |                                                                |            |                   |
| 3                                 | RD129                                                              |                 | Bracket - Front RH/LH                                          | 0          |                   |
| 4                                 | RMMB157                                                            |                 | Bearing w/Locking Collar                                       | 0          |                   |
| 5                                 | RMM3                                                               |                 | End Hub - 7/8 ID                                               | 0          |                   |
|                                   |                                                                    |                 |                                                                |            |                   |