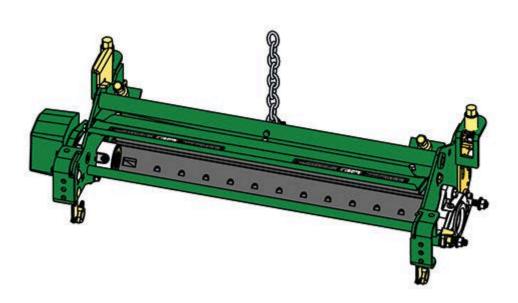

## Replaces John Deere 3235B Reel Mower Parts

Medium Cutting Unit Complete Cutting Unit

## Replaces John Deere 3235B Reel Mower Parts

Medium Cutting Unit Complete Cutting Unit

|                       | R&R<br>Part No.                                                                                                                                                                     | OEM<br>Part No. | Description                       | Qty<br>Req | Order<br>Quantity |
|-----------------------|-------------------------------------------------------------------------------------------------------------------------------------------------------------------------------------|-----------------|-----------------------------------|------------|-------------------|
| Standard Cutting Unit |                                                                                                                                                                                     |                 |                                   |            |                   |
| 1                     | R130120                                                                                                                                                                             | BM18973         | Complete Standard Cutting<br>Unit | 0          |                   |
|                       | Detail Description: R&R Cutting Units Complete with RAET10826 9 Blade Reel, RET14402 Thin Bedknife, RAMT1061 Grooved Front Roller & RAMT1060 Solid Rear Roller:                     |                 |                                   |            |                   |
| Custo                 | om Cutting Unit                                                                                                                                                                     |                 |                                   |            |                   |
| 2                     | R130120-SPL                                                                                                                                                                         | BM18973         | Custom Cutting Unit               | 0          |                   |
|                       | Detail Description: R&R Custom Cutting Unit price does not include Reel, Bedknife, Front Roller and Rear Roller. Select these options from the parts list to complete custom unit.: |                 |                                   |            |                   |