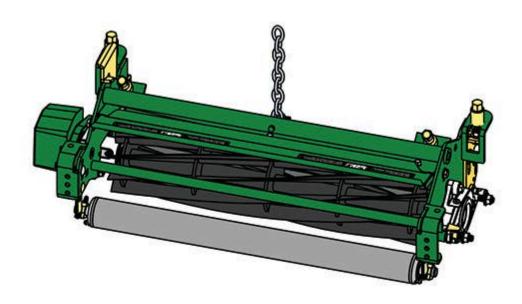

## Replaces John Deere 3235B Reel Mower Parts

Medium Cutting Unit Complete Cutting Unit

## Replaces John Deere 3235B Reel Mower Parts

Medium Cutting Unit Complete Cutting Unit

|                       | R&R<br>Part No.                                                                                                                                                                     | OEM<br>Part No. | Description                       | Qty<br>Req | Order<br>Quantity |
|-----------------------|-------------------------------------------------------------------------------------------------------------------------------------------------------------------------------------|-----------------|-----------------------------------|------------|-------------------|
| Standard Cutting Unit |                                                                                                                                                                                     |                 |                                   |            |                   |
| 1                     | R130120                                                                                                                                                                             | BM18973         | Complete Standard Cutting<br>Unit | 0          |                   |
|                       | Detail Description: R&R Cutting Units Complete with RAET10826 9 Blade Reel, RET14402 Thin Bedknife, RAMT1061 Grooved Front Roller & RAMT1060 Solid Rear Roller:                     |                 |                                   |            |                   |
| Custo                 | om Cutting Unit                                                                                                                                                                     |                 |                                   |            |                   |
| 2                     | R130120-SPL                                                                                                                                                                         | BM18973         | Custom Cutting Unit               | 0          |                   |
|                       | Detail Description: R&R Custom Cutting Unit price does not include Reel, Bedknife, Front Roller and Rear Roller. Select these options from the parts list to complete custom unit.: |                 |                                   |            |                   |