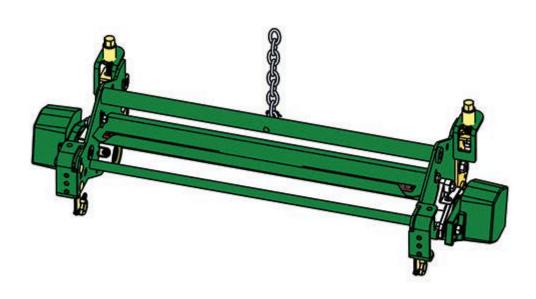

## Replaces John Deere 3235B Reel Mower Parts

Medium Verti-Cut Unit Complete Verti-Cut Unit

## Replaces John Deere 3235B Reel Mower Parts

Medium Verti-Cut Unit Complete Verti-Cut Unit

|       | R&R<br>Part No.                                                                                                                                                                     | OEM<br>Part No. | Description                         | Qty<br>Req | Order<br>Quantity |
|-------|-------------------------------------------------------------------------------------------------------------------------------------------------------------------------------------|-----------------|-------------------------------------|------------|-------------------|
| Comp  | olete Verti-Cut Unit                                                                                                                                                                |                 |                                     |            |                   |
| 1     | R130125                                                                                                                                                                             | BM19916         | Complete Standard Verti-Cut<br>Unit | 3          |                   |
|       | Detail Description: R&R Verti-Cut Units Complete with RAMT2703 Verti-Cut Blades, RAET1011 Solid Front Roller & RAMT1060 Solid Rear Roller:                                          |                 |                                     |            |                   |
| Custo | om Verti-Cut Unit                                                                                                                                                                   |                 |                                     |            |                   |
| 2     | R130125-SPL                                                                                                                                                                         |                 | Custom Verti-Cut Unit               | 0          |                   |
|       | Detail Description: R&R Custom Cutting Unit price does not include Verti-Cut Reel, Front Roller and Rear Roller. Select these options from the parts list to complete custom unit.: |                 |                                     |            |                   |