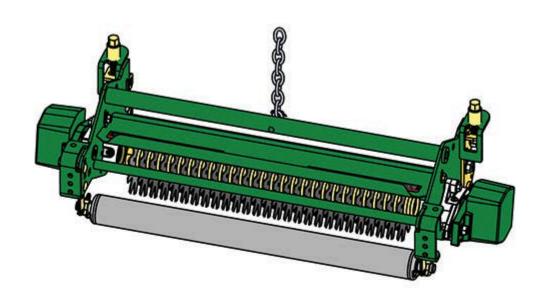

## Replaces John Deere 3235B Reel Mower Parts

Medium Verti-Cut Unit Complete Verti-Cut Unit

## Replaces John Deere 3235B Reel Mower Parts

Medium Verti-Cut Unit Complete Verti-Cut Unit

|       | R&R<br>Part No.                                                                                                                                                                     | OEM<br>Part No. | Description                         | Qty<br>Req | Order<br>Quantity |
|-------|-------------------------------------------------------------------------------------------------------------------------------------------------------------------------------------|-----------------|-------------------------------------|------------|-------------------|
| Comp  | olete Verti-Cut Unit                                                                                                                                                                |                 |                                     |            |                   |
| 1     | R130125                                                                                                                                                                             | BM19916         | Complete Standard Verti-Cut<br>Unit | 3          |                   |
|       | Detail Description: R&R Verti-Cut Units Complete with RAMT2703 Verti-Cut Blades, RAET1011 Solid Front Roller & RAMT1060 Solid Rear Roller:                                          |                 |                                     |            |                   |
| Custo | om Verti-Cut Unit                                                                                                                                                                   |                 |                                     |            |                   |
| 2     | R130125-SPL                                                                                                                                                                         |                 | Custom Verti-Cut Unit               | 0          |                   |
|       | Detail Description: R&R Custom Cutting Unit price does not include Verti-Cut Reel, Front Roller and Rear Roller. Select these options from the parts list to complete custom unit.: |                 |                                     |            |                   |