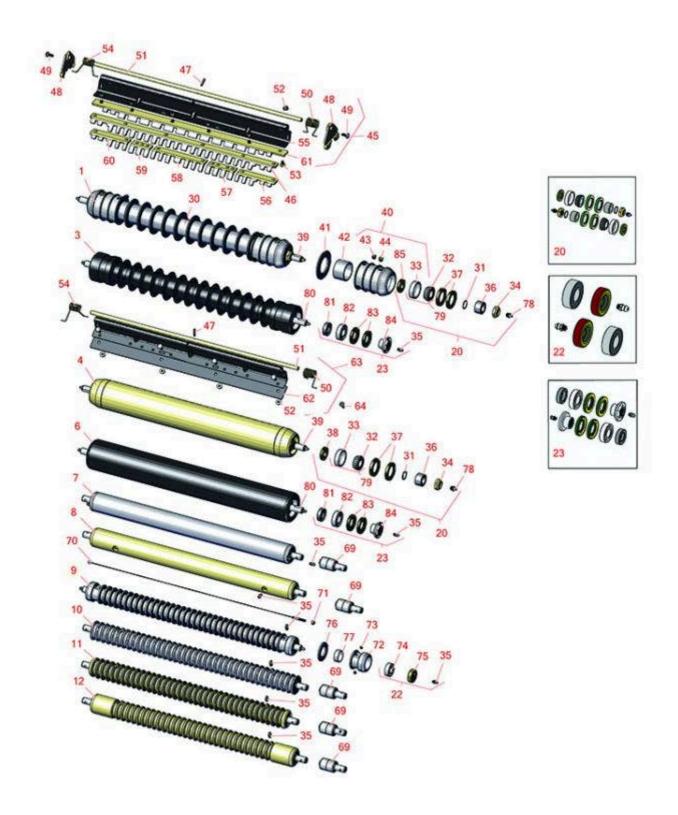

Heavy Cutting Unit Front Rollers

Heavy Cutting Unit Front Rollers

|       | R&R<br>Part No.                                                                                                                                                                                                                                                                                 | OEM<br>Part No.          | Description                                                                                                                                  | Qty<br>Req | Order<br>Quantity |  |  |  |
|-------|-------------------------------------------------------------------------------------------------------------------------------------------------------------------------------------------------------------------------------------------------------------------------------------------------|--------------------------|----------------------------------------------------------------------------------------------------------------------------------------------|------------|-------------------|--|--|--|
| R&R I | Front Rollers                                                                                                                                                                                                                                                                                   |                          |                                                                                                                                              |            |                   |  |  |  |
| 1     | R500512                                                                                                                                                                                                                                                                                         | AMT2966,<br>BM25317      | Roller - Grooved Repairable Steel                                                                                                            | 0          |                   |  |  |  |
|       |                                                                                                                                                                                                                                                                                                 |                          | shaft and greasable ball bearings. This rollecing the series of washers and spacers.:                                                        | er can     |                   |  |  |  |
| 3     | R1203820                                                                                                                                                                                                                                                                                        | 1203752                  | Roller - Fusion Grooved UHMW<br>Polyethylene                                                                                                 | 0          |                   |  |  |  |
|       | heavy-duty internal<br>of debris. This rolle                                                                                                                                                                                                                                                    | bearing system. Machined | best features of our UHMW plastic rollers wi<br>from solid UHMW plastic that prevents build<br>ve design and turns on precision stainless bo | d-up       |                   |  |  |  |
| 4     | RAET11263                                                                                                                                                                                                                                                                                       | AET11263,<br>AMT2967     | Roller - Smooth Tubular Steel                                                                                                                | 0          |                   |  |  |  |
|       | Detail Description: Constructed with a through shaft, this heavy duty roller uses greasable tapered bearings for extended life.:                                                                                                                                                                |                          |                                                                                                                                              |            |                   |  |  |  |
| 6     | R1203825                                                                                                                                                                                                                                                                                        |                          | Roller - Fusion Smooth UHMW<br>Polyethylene                                                                                                  | 0          |                   |  |  |  |
|       | Detail Description: Fusion Rollers combine the best features of our UHMW plastic rollers with a heavy-duty internal bearing system. Machined from solid UHMW plastic that prevents build-up of debris. This roller turns on precision stainless ball bearings and double seals for added life.: |                          |                                                                                                                                              |            |                   |  |  |  |
| 7     | RAET10111                                                                                                                                                                                                                                                                                       | AET10111,<br>AMT2876     | Roller - Smooth Tubular Steel                                                                                                                | 0          |                   |  |  |  |
|       | Detail Description: This tubular steel roller uses greasable "water-pump" style bearings.:                                                                                                                                                                                                      |                          |                                                                                                                                              |            |                   |  |  |  |
| 8     | RAMT1442                                                                                                                                                                                                                                                                                        | AMT1442,<br>AMT2878      | Roller - Smooth Solid Steel                                                                                                                  | 0          |                   |  |  |  |
|       | Detail Description: Machined from solid steel, this heavy weight roller uses greasable "water-<br>pump" style bearings.:                                                                                                                                                                        |                          |                                                                                                                                              |            |                   |  |  |  |
| 9     | R68527R                                                                                                                                                                                                                                                                                         |                          | Roller - Grooved Repairable Steel                                                                                                            | 0          |                   |  |  |  |
|       |                                                                                                                                                                                                                                                                                                 |                          | shaft and greasable ball bearings, this rolle cing the series of washers and spacers.:                                                       | r can      |                   |  |  |  |

Heavy Cutting Unit Front Rollers

|      | R&R<br>Part No.                                                                                                                                                                                   | OEM<br>Part No.                  | Description                               | Qty<br>Req | Order<br>Quantity |  |  |
|------|---------------------------------------------------------------------------------------------------------------------------------------------------------------------------------------------------|----------------------------------|-------------------------------------------|------------|-------------------|--|--|
| 10   | RAMT1061                                                                                                                                                                                          | AET10557,<br>AMT1061,<br>AMT2877 | Roller - Grooved Machined Solid<br>Steel  | 0          |                   |  |  |
|      | Detail Description: Machir pump" style bearings.:                                                                                                                                                 | ned from solid steel, this l     | heavy weight roller uses greasable "water | r-         |                   |  |  |
| 11   | RAET10954                                                                                                                                                                                         | AET10954,<br>AMT2875,<br>AMT2879 | Roller - Grooved Machined Solid<br>Steel  | 0          |                   |  |  |
|      | Detail Description: Machir pump" style bearings.:                                                                                                                                                 | ned from solid steel, this l     | heavy weight roller uses greasable "water | r-         |                   |  |  |
| 12   | RAMT1443                                                                                                                                                                                          | AMT1443,<br>AMT2879              | Roller - Grooved Machined Solid<br>Steel  | 0          |                   |  |  |
|      | Detail Description: Machir<br>pump" style bearings. Exte                                                                                                                                          | •                                | heavy weight roller uses greasable "wate  | r_         |                   |  |  |
| Over | haul Kits                                                                                                                                                                                         |                                  |                                           |            |                   |  |  |
| 20   | RAET10632                                                                                                                                                                                         | AET10632                         | Overhaul Kit - Roller                     | 0          |                   |  |  |
|      | Detail Description: Includes 4 ea: RET15755 Seal; 2 ea: R237-54 O-Ring, R253-122 Seal, R254-78<br>Bearing, R254-79 Cup, R3296-15 Locknut, R471219 Grease Zerk, RET15726 Sleeve, RET15756<br>Seal: |                                  |                                           |            |                   |  |  |
| 22   | R100130                                                                                                                                                                                           |                                  | Overhaul Kit - Roller                     | 0          |                   |  |  |
|      | Detail Description: Includes 2 ea.: R302-5 Grease Fittings, R303558 Bearings, & R305115 Seals:                                                                                                    |                                  |                                           |            |                   |  |  |
| 23   | R114-5430                                                                                                                                                                                         |                                  | Overhaul Kit - Roller                     | 0          |                   |  |  |
|      | Detail Description: Includes 4 ea.: R112-7494 Seals; 2 ea.: R302-5 Grease Zerks, R114-3717 Seals, R112-5290 Bearings & R114-3745 Locknuts:                                                        |                                  |                                           |            |                   |  |  |
| Othe | r Parts Available                                                                                                                                                                                 |                                  |                                           |            |                   |  |  |
| 30   | R500513                                                                                                                                                                                           |                                  | Tube - Only Grooved Roller                | 1          |                   |  |  |
| 31   | R237-54                                                                                                                                                                                           | U46731,<br>U6731                 | O-Ring - Small                            | 2          |                   |  |  |

Heavy Cutting Unit Front Rollers

|    | R&R<br>Part No.                                                             | OEM<br>Part No.              | Description                    | Qty<br>Req | Order<br>Quantity |
|----|-----------------------------------------------------------------------------|------------------------------|--------------------------------|------------|-------------------|
| 32 | R254-78                                                                     | JD8188                       | Tapered Bearing Cone           | 2          |                   |
| 33 | R254-79                                                                     | JD8226                       | Cup - Bearing                  | 2          |                   |
|    | Detail Description: Use R25                                                 | 54-79M installation mand     | rel to properly install race.: |            |                   |
| 34 | R3296-15                                                                    | N101345                      | Locknut - 3/4-16 Nylon Jam     | 2          |                   |
| 35 | R302-5                                                                      | JD7797,<br>JD7842,<br>JD7844 | Fitting - Grease               | 2          |                   |
| 36 | RET15726                                                                    | ET15726,<br>RET15726         | Sleeve - Wear Hardened         | 2          |                   |
| 37 | RET15755                                                                    | ET15755                      | Seal - Oil                     | 4          |                   |
| 38 | RET15756                                                                    | ET15756,<br>MT1739,<br>MT739 | Seal                           | 2          |                   |
| 39 | RET17515                                                                    | ET17515                      | Shaft - Roller                 | 1          |                   |
| 40 | R500511                                                                     |                              | Roller End - Threaded 3        | 2          |                   |
| 41 | R150673                                                                     |                              | Washer - 3 Repairable Roller   | 11         |                   |
| 42 | R150676                                                                     |                              | Spacer - 2-3/4 Dia x 1-1/4 L   | 10         |                   |
| 43 | R150691                                                                     |                              | Screw - Set Nyloc 3/8-16 x 3/8 | 4          |                   |
| 44 | R170714                                                                     | E14814                       | Fitting - Pressure Relief      | 2          |                   |
| 45 | R500559                                                                     | BM18680,<br>MT18680          | Scraper Kit - Grooved Roller   | 1          |                   |
|    | Detail Description: Fits John Deere AET11262 & AMT2966 Grooved Roller Only: |                              |                                |            |                   |
| 45 | R500573                                                                     |                              | Scraper Kit - SET/5            | 1          |                   |
|    | Detail Description: Fits R&R R500512 Roller Only & Incl R500572 Scraper:    |                              |                                |            |                   |
| 46 | R500558                                                                     |                              | Scraper - Grooved Roller       | 5          |                   |

Heavy Cutting Unit Front Rollers

|    | R&R<br>Part No.                                                                                                                                                                        | OEM<br>Part No.     | Description                       | Qty<br>Req | Order<br>Quantity |  |  |
|----|----------------------------------------------------------------------------------------------------------------------------------------------------------------------------------------|---------------------|-----------------------------------|------------|-------------------|--|--|
|    | Tech Note: Fits OEM Roller Only:                                                                                                                                                       |                     |                                   |            |                   |  |  |
|    | Detail Description: 1 Piece Scraper fits OEM AET11262 & AMT2966 Grooved Roller:                                                                                                        |                     |                                   |            |                   |  |  |
| 47 | R34M7010                                                                                                                                                                               | 34M7010             | Pin - Spring                      | 5          |                   |  |  |
| 48 | RMT2407                                                                                                                                                                                | MT2407              | Bracket - Roller Scraper          | 10         |                   |  |  |
| 49 | R03M7221                                                                                                                                                                               | 03M7221             | Bolt - Carriage M6 x 16           | 20         |                   |  |  |
| 50 | RET17629                                                                                                                                                                               | ET17629             | Spring - Torsion LH               | 5          |                   |  |  |
| 51 | RET17757                                                                                                                                                                               | ET11757,<br>ET17757 | Pin - Scraper                     | 5          |                   |  |  |
| 52 | R14M7303                                                                                                                                                                               | 14M7303             | Nut - 6mm x 1.0 Flanged           | 14         |                   |  |  |
| 53 | R03M7251                                                                                                                                                                               | 03M7251             | Bolt - Gr. Roller Scraper         | 30         |                   |  |  |
| 54 | RET17630                                                                                                                                                                               | ET17630             | Spring - Torsion RH               | 5          |                   |  |  |
| 55 | R500571                                                                                                                                                                                | MT2369              | Bar - Scraper                     | 5          |                   |  |  |
| 56 | RMT5159                                                                                                                                                                                | MT5159              | Scraper - Fits J.D. LH End        | 5          |                   |  |  |
| 57 | RMT2341                                                                                                                                                                                | MT2341              | Section - Grooved Scraper 4 Tooth | 5          |                   |  |  |
| 58 | RMT2340                                                                                                                                                                                | MT2340              | Scraper - Fits J.D. Center        | 5          |                   |  |  |
| 59 | RMT2342                                                                                                                                                                                | MT2342              | Section - Grooved Scraper 3 Tooth | 5          |                   |  |  |
| 60 | RMT5158                                                                                                                                                                                | MT5158              | Scraper - Fits J.D. RH End        | 5          |                   |  |  |
| 61 | R500572                                                                                                                                                                                |                     | Scraper - Fits R500512 Only       | 5          |                   |  |  |
| 62 | RMT2595                                                                                                                                                                                | MT2595,<br>MT2895   | Scraper Blade - Solid Roller      | 1          |                   |  |  |
| 63 | RBM17684                                                                                                                                                                               | BM17684             | Scraper Kit - Solid Roller SET/5  | 1          |                   |  |  |
|    | Detail Description: Includes 20 ea: R03M7221 Bolt, R14M7303 Nut; 5 ea: R34M7010 Pin, R500571 Scraper Bar, RET17629 LH Spring, RET17630 RH Spring, RET17757 Pin, RMT2595 Scraper Blade: |                     |                                   |            |                   |  |  |

Heavy Cutting Unit Front Rollers

|    | R&R<br>Part No.                                                                      | OEM<br>Part No.                         | Description                   | Qty<br>Req | Order<br>Quantity |
|----|--------------------------------------------------------------------------------------|-----------------------------------------|-------------------------------|------------|-------------------|
| 64 | R21M7246                                                                             | 21M7246                                 | Screw                         | 6          |                   |
| 69 | RAA35741                                                                             | AA35741,<br>AET10129,<br>TCA22836       | Bearing                       | 2          |                   |
|    | Detail Description: 1/4" Sid                                                         | le Hole:                                |                               |            |                   |
| 70 | RAET10139                                                                            | AET10139                                | Cable - Roller Scraper        | 1          |                   |
| 71 | RU45916                                                                              | 14M7298,<br>U45916                      | Locknut - 10-24 ESNA          | 2          |                   |
| 72 | R150650                                                                              |                                         | Roller End - 2 Repairable     | 2          |                   |
| 73 | R150690                                                                              |                                         | Screw - Set 1/4-20 x 1/4      | 4          |                   |
| 74 | R303558                                                                              | ET15220                                 | Bearing - Roller              | 2          |                   |
| 75 | R305115                                                                              | ET15219                                 | Seal - Roller                 | 2          |                   |
| 76 | R150652                                                                              |                                         | Washer - 2 Roller             | 33         |                   |
| 77 | R150651                                                                              |                                         | Spacer - 2-3/8 Roller         | 34         |                   |
| 78 | R471219                                                                              | 471219,<br>471231,<br>JD7759,<br>JD7798 | Zerk - Grease                 | 2          |                   |
| 79 | R500534                                                                              |                                         | Bearing - with Cup            | 2          |                   |
|    | Detail Description: Kit includes: 1 ea R254-78- Bearing Cone & R254-79 Bearing Cone: |                                         |                               |            |                   |
| 80 | R1203821                                                                             |                                         | Shaft - Fusion Roller         | 1          |                   |
| 81 | R114-3717                                                                            |                                         | Seal                          | 2          |                   |
| 82 | R112-5290                                                                            |                                         | Bearing - Stainless           | 2          |                   |
| 83 | R112-7494                                                                            |                                         | Seal                          | 4          |                   |
| 84 | R114-3745                                                                            |                                         | Locknut - Bearing - Stainless | 2          |                   |

Heavy Cutting Unit Front Rollers

| ltem <b>R&amp;R</b> | OEM      | Description | Qty | Order    |
|---------------------|----------|-------------|-----|----------|
| No <b>Part No.</b>  | Part No. |             | Req | Quantity |
| 85 <b>R253-122</b>  | 253-122  | Seal        | 2   |          |