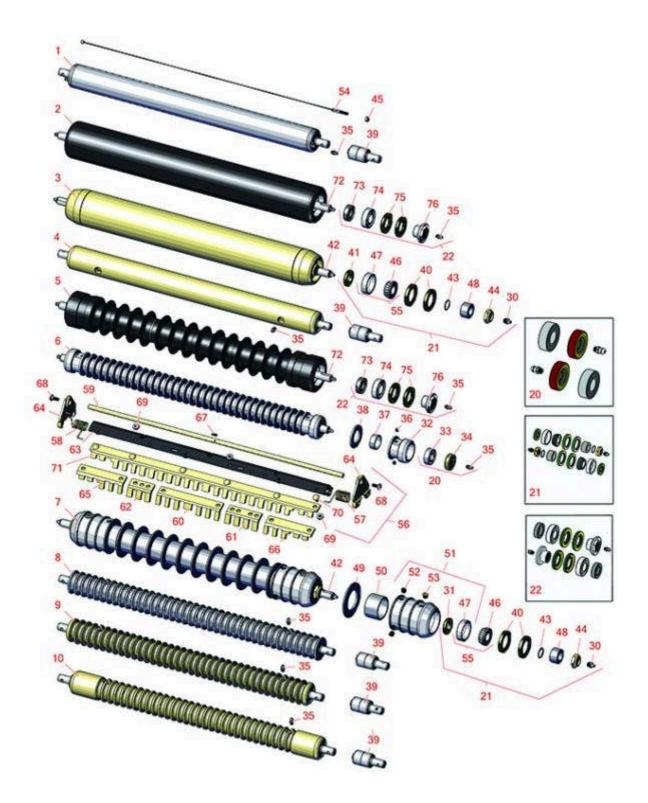

## Replaces John Deere 3235C Reel Mower

Parts

| Revo | &R Pai                                                                                                                                                                                                                                                                                                                                        | rts<br>lium Cutting Unit      | ere 3235C Reel Mower                         |            |                  |  |  |
|------|-----------------------------------------------------------------------------------------------------------------------------------------------------------------------------------------------------------------------------------------------------------------------------------------------------------------------------------------------|-------------------------------|----------------------------------------------|------------|------------------|--|--|
|      | R&R<br>Part No.                                                                                                                                                                                                                                                                                                                               | OEM<br>Part No.               | Description                                  | Qty<br>Req | Orde<br>Quantity |  |  |
|      | Rollers                                                                                                                                                                                                                                                                                                                                       |                               |                                              |            |                  |  |  |
| 1    | RAET10111                                                                                                                                                                                                                                                                                                                                     | AET10111,<br>AMT2876          | Roller - Smooth Tubular Steel                | 0          |                  |  |  |
|      | Detail Description:                                                                                                                                                                                                                                                                                                                           | This tubular steel roller use | s greasable "water-pump" style bearings.:    |            |                  |  |  |
| 2    | R1203825                                                                                                                                                                                                                                                                                                                                      |                               | Roller - Fusion Smooth UHMW<br>Polyethylene  | 0          |                  |  |  |
|      | Detail Description: Fusion Rollers combine the best features of our UHMW plastic rollers with a<br>heavy-duty internal bearing system. Machined from solid UHMW plastic that prevents build-up<br>of debris. This roller turns on precision stainless ball bearings and double seals for added life.:                                         |                               |                                              |            |                  |  |  |
| 3    | RAET11263                                                                                                                                                                                                                                                                                                                                     | AET11263,<br>AMT2967          | Roller - Smooth Tubular Steel                | 0          |                  |  |  |
|      | Detail Description:<br>tapered bearings f                                                                                                                                                                                                                                                                                                     |                               | shaft, this heavy duty roller uses greasable |            |                  |  |  |
| 4    | RAMT1442                                                                                                                                                                                                                                                                                                                                      | AMT1442,<br>AMT2878           | Roller - Smooth Solid Steel                  | 0          |                  |  |  |
|      | Detail Description: Machined from solid steel, this heavy weight roller uses greasable "water-<br>pump" style bearings.:                                                                                                                                                                                                                      |                               |                                              |            |                  |  |  |
| 5    | R1203820                                                                                                                                                                                                                                                                                                                                      | 1203752                       | Roller - Fusion Grooved UHMW<br>Polyethylene | 0          |                  |  |  |
|      | Detail Description: Fusion Rollers combine the best features of our UHMW plastic rollers with a<br>heavy-duty internal bearing system. Machined from solid UHMW plastic that prevents build-up<br>of debris. This roller has a patented deep groove design and turns on precision stainless ball<br>bearings and double seals for added life: |                               |                                              |            |                  |  |  |
| 6    | R68527R                                                                                                                                                                                                                                                                                                                                       |                               | Roller - Grooved Repairable Steel            | 0          |                  |  |  |
|      | Detail Description: Constructed with a through shaft and greasable ball bearings, this roller can be repaired by unscrewing the ends and replacing the series of washers and spacers.:                                                                                                                                                        |                               |                                              |            |                  |  |  |
| 7    | R500512                                                                                                                                                                                                                                                                                                                                       | AMT2966,<br>BM25317           | Roller - Grooved Repairable Steel            | 0          |                  |  |  |
|      | Detail Description: Constructed with a through shaft and greasable ball bearings. This roller can be repaired by unscrewing the ends and replacing the series of washers and spacers.:                                                                                                                                                        |                               |                                              |            |                  |  |  |

| R                          | &R Pari                                                                                                                                                                                                    | t <b>s</b><br>ım Cutting Unit                                                                                                                              | ere 3235C Reel Mowe                                                                                                                                                                                                                                             | r                                   |                   |
|----------------------------|------------------------------------------------------------------------------------------------------------------------------------------------------------------------------------------------------------|------------------------------------------------------------------------------------------------------------------------------------------------------------|-----------------------------------------------------------------------------------------------------------------------------------------------------------------------------------------------------------------------------------------------------------------|-------------------------------------|-------------------|
|                            | R&R<br>Part No.                                                                                                                                                                                            | OEM<br>Part No.                                                                                                                                            | Description                                                                                                                                                                                                                                                     | Qty<br>Req                          | Order<br>Quantity |
| 8                          | RAMT1061                                                                                                                                                                                                   | AET10557,<br>AMT1061,<br>AMT2877                                                                                                                           | Roller - Grooved Machined Solid<br>Steel                                                                                                                                                                                                                        | 0                                   |                   |
|                            | Detail Description: N<br>pump" style bearing                                                                                                                                                               |                                                                                                                                                            | this heavy weight roller uses greasable "we                                                                                                                                                                                                                     | ater-                               |                   |
| 9                          | RAET10954                                                                                                                                                                                                  | AET10954,<br>AMT2875,<br>AMT2879                                                                                                                           | Roller - Grooved Machined Solid<br>Steel                                                                                                                                                                                                                        | 0                                   |                   |
|                            | Detail Description: N<br>pump" style bearing:                                                                                                                                                              |                                                                                                                                                            | this heavy weight roller uses greasable "we                                                                                                                                                                                                                     | ater-                               |                   |
|                            | RAMT1443                                                                                                                                                                                                   | AMT1443,<br>AMT2879                                                                                                                                        | Roller - Grooved Machined Solid<br>Steel                                                                                                                                                                                                                        | 0                                   |                   |
| 10                         |                                                                                                                                                                                                            | AIM12879                                                                                                                                                   | Sleel                                                                                                                                                                                                                                                           |                                     |                   |
| 10                         | •                                                                                                                                                                                                          |                                                                                                                                                            | this heavy weight roller uses greasable "we                                                                                                                                                                                                                     | ater-                               |                   |
|                            | •                                                                                                                                                                                                          | lachined from solid steel,                                                                                                                                 |                                                                                                                                                                                                                                                                 | ater-                               |                   |
|                            | pump" style bearing.<br>haul Kits                                                                                                                                                                          | lachined from solid steel,                                                                                                                                 |                                                                                                                                                                                                                                                                 | ater-<br>0                          |                   |
| Over                       | pump" style bearing.<br>haul Kits<br>R100130                                                                                                                                                               | lachined from solid steel,<br>s. Extended length body.:                                                                                                    | this heavy weight roller uses greasable "we                                                                                                                                                                                                                     | 0                                   |                   |
| Dver                       | pump" style bearing.<br>haul Kits<br>R100130                                                                                                                                                               | lachined from solid steel,<br>s. Extended length body.:                                                                                                    | this heavy weight roller uses greasable "wo<br>Overhaul Kit - Roller                                                                                                                                                                                            | 0                                   |                   |
| <b>Dver</b><br>20          | pump" style bearing.<br>haul Kits<br>R100130<br>Detail Description: Ir<br>RAET10632<br>Detail Description: Ir                                                                                              | Nachined from solid steel,<br>s. Extended length body.:<br>ncludes 2 ea.: R302-5 Gree<br>AET10632<br>ncludes 4 ea: RET15755 Se                             | this heavy weight roller uses greasable "wo<br>Overhaul Kit - Roller<br>ase Fittings, R303558 Bearings, & R305115                                                                                                                                               | 0<br>Seals:<br>0<br>2254-78         |                   |
| 20<br>21                   | pump" style bearing<br>haul Kits<br>R100130<br>Detail Description: Ir<br>RAET10632<br>Detail Description: Ir<br>Bearing, R254-79 Cu                                                                        | Nachined from solid steel,<br>s. Extended length body.:<br>ncludes 2 ea.: R302-5 Gree<br>AET10632<br>ncludes 4 ea: RET15755 Se                             | this heavy weight roller uses greasable "wo<br>Overhaul Kit - Roller<br>ase Fittings, R303558 Bearings, & R305115<br>Overhaul Kit - Roller<br>eal; 2 ea: R237-54 O-Ring, R253-122 Seal, R                                                                       | 0<br>Seals:<br>0<br>2254-78         |                   |
| 20<br>21                   | pump" style bearing.<br>haul Kits<br>R100130<br>Detail Description: Ir<br>RAET10632<br>Detail Description: Ir<br>Bearing, R254-79 Cu<br>Seal:<br>R114-5430<br>Detail Description: Ir                       | lachined from solid steel,<br>s. Extended length body.:<br>ncludes 2 ea.: R302-5 Grea<br>AET10632<br>ncludes 4 ea: RET15755 Se<br>p, R3296-15 Locknut, R47 | this heavy weight roller uses greasable "we<br>Overhaul Kit - Roller<br>ase Fittings, R303558 Bearings, & R305115<br>Overhaul Kit - Roller<br>eal; 2 ea: R237-54 O-Ring, R253-122 Seal, R<br>1219 Grease Zerk, RET15726 Sleeve, RET15                           | 0<br>Seals:<br>0<br>2254-78<br>5756 |                   |
| 20<br>21<br>22             | pump" style bearing.<br>haul Kits<br>R100130<br>Detail Description: Ir<br>RAET10632<br>Detail Description: Ir<br>Bearing, R254-79 Cu<br>Seal:<br>R114-5430<br>Detail Description: Ir                       | fachined from solid steel,<br>s. Extended length body.:<br>ncludes 2 ea.: R302-5 Gree<br>AET10632<br>ncludes 4 ea: RET15755 Se<br>p, R3296-15 Locknut, R47 | this heavy weight roller uses greasable "we<br>Overhaul Kit - Roller<br>ase Fittings, R303558 Bearings, & R305115<br>Overhaul Kit - Roller<br>eal; 2 ea: R237-54 O-Ring, R253-122 Seal, R<br>21219 Grease Zerk, RET15726 Sleeve, RET15<br>Overhaul Kit - Roller | 0<br>Seals:<br>0<br>2254-78<br>5756 |                   |
| 20<br>21<br>22<br>22<br>22 | pump" style bearing.<br>haul Kits<br>R100130<br>Detail Description: Ir<br>RAET10632<br>Detail Description: Ir<br>Bearing, R254-79 Cu<br>Seal:<br>R114-5430<br>Detail Description: Ir<br>R112-5290 Bearings | fachined from solid steel,<br>s. Extended length body.:<br>ncludes 2 ea.: R302-5 Gree<br>AET10632<br>ncludes 4 ea: RET15755 Se<br>p, R3296-15 Locknut, R47 | this heavy weight roller uses greasable "we<br>Overhaul Kit - Roller<br>ase Fittings, R303558 Bearings, & R305115<br>Overhaul Kit - Roller<br>eal; 2 ea: R237-54 O-Ring, R253-122 Seal, R<br>21219 Grease Zerk, RET15726 Sleeve, RET15<br>Overhaul Kit - Roller | 0<br>Seals:<br>0<br>2254-78<br>5756 |                   |

## Replaces John Deere 3235C Reel Mower Parts

Medium Cutting Unit Rollers

|    | R&R<br>Part No.              | OEM<br>Part No.                   | Description                     | Qty<br>Req | Order<br>Quantity |
|----|------------------------------|-----------------------------------|---------------------------------|------------|-------------------|
| 32 | R150650                      |                                   | Roller End - 2 Repairable       | 2          |                   |
| 33 | R303558                      | ET15220                           | Bearing - Roller                | 2          |                   |
| 34 | R305115                      | ET15219                           | Seal - Roller                   | 2          |                   |
| 35 | R302-5                       | JD7797,<br>JD7842,<br>JD7844      | Fitting - Grease                | 2          |                   |
| 36 | R150690                      |                                   | Screw - Set 1/4-20 x 1/4        | 4          |                   |
| 37 | R150651                      |                                   | Spacer - 2-3/8 Roller           | 34         |                   |
| 38 | R150653                      |                                   | Washer - 2-3/8 Roller           | 33         |                   |
| 39 | RAA35741                     | AA35741,<br>AET10129,<br>TCA22836 | Bearing                         | 2          |                   |
|    | Detail Description: 1/4" Sig | de Hole:                          |                                 |            |                   |
| 40 | RET15755                     | ET15755                           | Seal - Oil                      | 4          |                   |
| 41 | RET15756                     | ET15756,<br>MT1739,<br>MT739      | Seal                            | 2          |                   |
| 42 | RET17515                     | ET17515                           | Shaft - Roller                  | 1          |                   |
| 43 | R237-54                      | U46731,<br>U6731                  | O-Ring - Small                  | 2          |                   |
| 44 | R3296-15                     | N101345                           | Locknut - 3/4-16 Nylon Jam      | 2          |                   |
| 45 | RU45916                      | 14M7298,<br>U45916                | Locknut - 10-24 ESNA            | 2          |                   |
| 46 | R254-78                      | JD8188                            | Tapered Bearing Cone            | 2          |                   |
| 47 | R254-79                      | JD8226                            | Cup - Bearing                   | 2          |                   |
|    | Detail Description - 1150 D2 | 51-79M installation man           | drel to properly install race : |            |                   |

Detail Description: Use R254-79M installation mandrel to properly install race.:

## Replaces John Deere 3235C Reel Mower Parts

Medium Cutting Unit Rollers

|    | R&R<br>Part No.               | OEM<br>Part No.          | Description                       | Qty<br>Req | Order<br>Quantity |
|----|-------------------------------|--------------------------|-----------------------------------|------------|-------------------|
| 48 | RET15726                      | ET15726,<br>RET15726     | Sleeve - Wear Hardened            | 2          |                   |
| 49 | R150673                       |                          | Washer - 3 Repairable Roller      | 11         |                   |
| 50 | R150676                       |                          | Spacer - 2-3/4 Dia x 1-1/4 L      | 10         |                   |
| 51 | R500511                       |                          | Roller End - Threaded 3           | 2          |                   |
| 52 | R150691                       |                          | Screw - Set Nyloc 3/8-16 x 3/8    | 4          |                   |
| 53 | R170714                       | E14814                   | Fitting - Pressure Relief         | 2          |                   |
| 54 | RAET10139                     | AET10139                 | Cable - Roller Scraper            | 1          |                   |
| 55 | R500534                       |                          | Bearing - with Cup                | 2          |                   |
|    | Detail Description: Kit inclu | des: 1 ea R254-78- Beari | ng Cone & R254-79 Bearing Cone:   |            |                   |
| 56 | R500559                       | BM18680,<br>MT18680      | Scraper Kit - Grooved Roller      | 1          |                   |
|    | Detail Description: Fits Johr | n Deere AET11262 & AMT.  | 2966 Grooved Roller Only:         |            |                   |
| 56 | R500573                       |                          | Scraper Kit - SET/5               | 1          |                   |
|    | Detail Description: Fits R&R  | R500512 Roller Only & I  | ncl R500572 Scraper:              |            |                   |
| 57 | RET17629                      | ET17629                  | Spring - Torsion LH               | 1          |                   |
| 58 | RET17630                      | ET17630                  | Spring - Torsion RH               | 1          |                   |
| 59 | RET17757                      | ET11757,<br>ET17757      | Pin - Scraper                     | 1          |                   |
| 60 | RMT2340                       | MT2340                   | Scraper - Fits J.D. Center        | 1          |                   |
| 61 | RMT2341                       | MT2341                   | Section - Grooved Scraper 4 Tooth | 1          |                   |
| 62 | RMT2342                       | MT2342                   | Section - Grooved Scraper 3 Tooth | 1          |                   |
| 63 | R500571                       | MT2369                   | Bar - Scraper                     | 1          |                   |

## Replaces John Deere 3235C Reel Mower Parts

*Medium Cutting Unit Rollers* 

|    | R&R<br>Part No.             | OEM<br>Part No.         | Description                   | Qty<br>Req | Order<br>Quantity |
|----|-----------------------------|-------------------------|-------------------------------|------------|-------------------|
| 64 | RMT2407                     | MT2407                  | Bracket - Roller Scraper      | 2          |                   |
| 65 | RMT5158                     | MT5158                  | Scraper - Fits J.D. RH End    | 1          |                   |
| 66 | RMT5159                     | MT5159                  | Scraper - Fits J.D. LH End    | 1          |                   |
| 67 | R34M7010                    | 34M7010                 | Pin - Spring                  | 1          |                   |
| 68 | R03M7221                    | 03M7221                 | Bolt - Carriage M6 x 16       | 14         |                   |
| 69 | R14M7303                    | 14M7303                 | Nut - 6mm x 1.0 Flanged       | 14         |                   |
| 70 | R03M7251                    | 03M7251                 | Bolt - Gr. Roller Scraper     | 2          |                   |
| 71 | R500558                     |                         | Scraper - Grooved Roller      | 1          |                   |
|    | Detail Description: 1 Piece | Scraper fits OEM AET112 | 62 & AMT2966 Grooved Roller:  |            |                   |
| 71 | R500572                     |                         | Scraper - Fits R500512 Only   | 1          |                   |
| 72 | R1203821                    |                         | Shaft - Fusion Roller         | 1          |                   |
| 73 | R3010210                    |                         | Seal - Roller                 | 2          |                   |
| 74 | R112-5290                   |                         | Bearing - Stainless           | 2          |                   |
| 75 | R112-7494                   |                         | Seal                          | 4          |                   |
| 76 | R114-3745                   |                         | Locknut - Bearing - Stainless | 2          |                   |