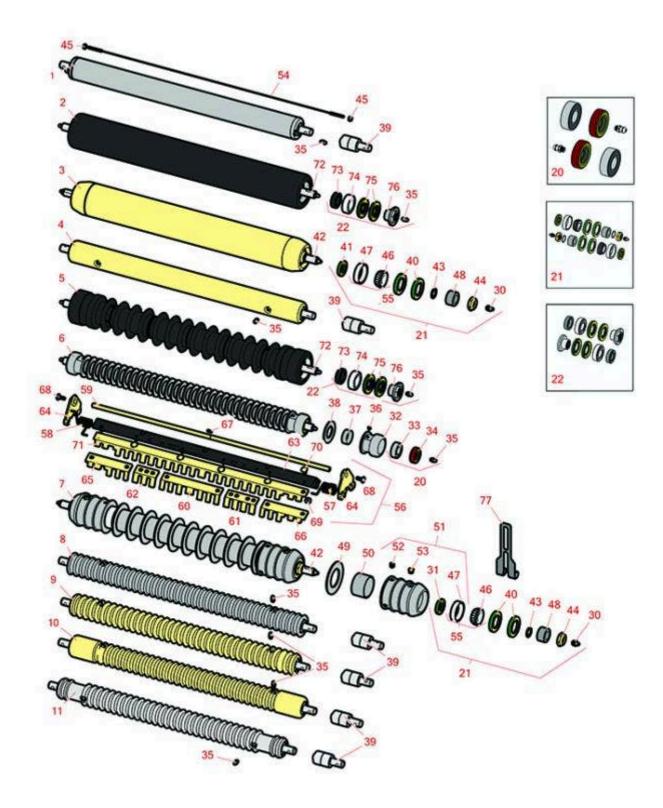

Cutting Unit Rollers

| Repro | & R<br>ducts                                                                                                                                                                                                                                                                                                                                  | <b>Parts</b><br>Cutting Unit<br>Rollers | -                    | eere 7500A Reel Mower                        |            |                 |  |
|-------|-----------------------------------------------------------------------------------------------------------------------------------------------------------------------------------------------------------------------------------------------------------------------------------------------------------------------------------------------|-----------------------------------------|----------------------|----------------------------------------------|------------|-----------------|--|
|       | R&R<br>Part No.                                                                                                                                                                                                                                                                                                                               |                                         | OEM<br>Part No.      | Description                                  | Qty<br>Req | Orde<br>Quantit |  |
|       | Rollers                                                                                                                                                                                                                                                                                                                                       |                                         |                      | Description                                  |            | Quantit         |  |
| 1     | RAET10111                                                                                                                                                                                                                                                                                                                                     |                                         | AET10111,<br>AMT2876 | Roller - Smooth Tubular Steel                | 0          |                 |  |
|       | Detail Descr                                                                                                                                                                                                                                                                                                                                  | iption: This tubu                       | lar steel roller us  | es greasable "water-pump" style bearings.:   |            |                 |  |
| 2     | R1203825                                                                                                                                                                                                                                                                                                                                      |                                         |                      | Roller - Fusion Smooth UHMW<br>Polyethylene  | 0          |                 |  |
|       | Detail Description: Fusion Rollers combine the best features of our UHMW plastic rollers with a<br>heavy-duty internal bearing system. Machined from solid UHMW plastic that prevents build-up<br>of debris. This roller turns on precision stainless ball bearings and double seals for added life.:                                         |                                         |                      |                                              |            |                 |  |
| 3     | RAET11263                                                                                                                                                                                                                                                                                                                                     |                                         | AET11263,<br>AMT2967 | Roller - Smooth Tubular Steel                | 0          |                 |  |
|       | Detail Description: Constructed with a through shaft, this heavy duty roller uses greasable<br>tapered bearings for extended life.:                                                                                                                                                                                                           |                                         |                      |                                              |            |                 |  |
| 4     | RAMT1442                                                                                                                                                                                                                                                                                                                                      |                                         | AMT1442,<br>AMT2878  | Roller - Smooth Solid Steel                  | 0          |                 |  |
|       | Detail Description: Machined from solid steel, this heavy weight roller uses greasable "water-<br>pump" style bearings.:                                                                                                                                                                                                                      |                                         |                      |                                              |            |                 |  |
| 5     | R1203820                                                                                                                                                                                                                                                                                                                                      |                                         | 1203752              | Roller - Fusion Grooved UHMW<br>Polyethylene | 0          |                 |  |
|       | Detail Description: Fusion Rollers combine the best features of our UHMW plastic rollers with a<br>heavy-duty internal bearing system. Machined from solid UHMW plastic that prevents build-up<br>of debris. This roller has a patented deep groove design and turns on precision stainless ball<br>bearings and double seals for added life: |                                         |                      |                                              |            |                 |  |
| 6     | R68527R                                                                                                                                                                                                                                                                                                                                       |                                         |                      | Roller - Grooved Repairable Steel            | 0          |                 |  |
|       | Detail Description: Constructed with a through shaft and greasable ball bearings, this roller can be repaired by unscrewing the ends and replacing the series of washers and spacers.:                                                                                                                                                        |                                         |                      |                                              |            |                 |  |
| 7     | R500512                                                                                                                                                                                                                                                                                                                                       |                                         | AMT2966,<br>BM25317  | Roller - Grooved Repairable Steel            | 0          |                 |  |
|       | Detail Description: Constructed with a through shaft and greasable ball bearings. This roller can<br>be repaired by unscrewing the ends and replacing the series of washers and spacers.:                                                                                                                                                     |                                         |                      |                                              |            |                 |  |

| R    | <b>e</b> R F                                                                                                             | Replaces John De<br>Parts<br>Sutting Unit<br>Pollers                                                                               | eere 7500A Reel Mower                                                                                                                                                                            |                        |                   |  |  |
|------|--------------------------------------------------------------------------------------------------------------------------|------------------------------------------------------------------------------------------------------------------------------------|--------------------------------------------------------------------------------------------------------------------------------------------------------------------------------------------------|------------------------|-------------------|--|--|
|      | R&R<br>Part No.                                                                                                          | OEM<br>Part No.                                                                                                                    | Description                                                                                                                                                                                      | Qty<br>Reg             | Order<br>Quantity |  |  |
| 8    | RAMT1061                                                                                                                 | AET10557,<br>AMT1061,<br>AMT2877                                                                                                   | Roller - Grooved Machined Solid<br>Steel                                                                                                                                                         | 0                      | Quantity          |  |  |
|      | Detail Description: Machined from solid steel, this heavy weight roller uses greasable "water-<br>pump" style bearings.: |                                                                                                                                    |                                                                                                                                                                                                  |                        |                   |  |  |
| 9    | RAET10954                                                                                                                | AET10954,<br>AMT2875,<br>AMT2879                                                                                                   | Roller - Grooved Machined Solid<br>Steel                                                                                                                                                         | 0                      |                   |  |  |
|      |                                                                                                                          | Detail Description: Machined from solid steel, this heavy weight roller uses greasable "water-<br>pump" style bearings.:           |                                                                                                                                                                                                  |                        |                   |  |  |
| 10   | RAMT1443                                                                                                                 | AMT1443,<br>AMT2879                                                                                                                | Roller - Grooved Machined Solid<br>Steel                                                                                                                                                         | 0                      |                   |  |  |
|      |                                                                                                                          | tion: Machined from solid stee<br>earings. Extended length body.                                                                   | el, this heavy weight roller uses greasable "wat<br>.:                                                                                                                                           | er-                    |                   |  |  |
| 11   | RBTC10267                                                                                                                | BTC10267                                                                                                                           | Roller - Grooved Steel                                                                                                                                                                           | 0                      |                   |  |  |
| )ver | haul Kits                                                                                                                |                                                                                                                                    |                                                                                                                                                                                                  |                        |                   |  |  |
| 20   | R100130                                                                                                                  |                                                                                                                                    | Overhaul Kit - Roller                                                                                                                                                                            | 0                      |                   |  |  |
|      | Detail Description: Includes 2 ea.: R302-5 Grease Fittings, R303558 Bearings, & R305115 Seals:                           |                                                                                                                                    |                                                                                                                                                                                                  |                        |                   |  |  |
|      |                                                                                                                          |                                                                                                                                    | 0.,                                                                                                                                                                                              | eurs.                  |                   |  |  |
| 21   | RAET10632                                                                                                                | AET10632                                                                                                                           | Overhaul Kit - Roller                                                                                                                                                                            | 0                      |                   |  |  |
| 21   | RAET10632 Detail Descript                                                                                                | tion: Includes 4 ea: RET15755 S                                                                                                    |                                                                                                                                                                                                  | 0<br>54-78             |                   |  |  |
|      | RAET10632<br>Detail Descript<br>Bearing, R254-                                                                           | tion: Includes 4 ea: RET15755 S                                                                                                    | Overhaul Kit - Roller<br>Seal; 2 ea: R237-54 O-Ring, R253-122 Seal, R2.                                                                                                                          | 0<br>54-78             |                   |  |  |
|      | RAET10632<br>Detail Descript<br>Bearing, R254-<br>Seal:<br>R114-5430<br>Detail Descript                                  | tion: Includes 4 ea: RET15755 5<br>79 Cup, R3296-15 Locknut, R4                                                                    | Overhaul Kit - Roller<br>Seal; 2 ea: R237-54 O-Ring, R253-122 Seal, R2<br>471219 Grease Zerk, RET15726 Sleeve, RET157<br>Overhaul Kit - Roller<br>4 Seals; 2 ea.: R302-5 Grease Zerks, R114-3717 | 0<br>54-78<br>256<br>0 |                   |  |  |
| 22   | RAET10632<br>Detail Descript<br>Bearing, R254-<br>Seal:<br>R114-5430<br>Detail Descript                                  | tion: Includes 4 ea: RET15755 5<br>79 Cup, R3296-15 Locknut, R4<br>tion: Includes 4 ea.: R112-7494<br>arings & R114-3745 Locknuts: | Overhaul Kit - Roller<br>Seal; 2 ea: R237-54 O-Ring, R253-122 Seal, R2<br>471219 Grease Zerk, RET15726 Sleeve, RET157<br>Overhaul Kit - Roller<br>4 Seals; 2 ea.: R302-5 Grease Zerks, R114-3717 | 0<br>54-78<br>256<br>0 |                   |  |  |

Cutting Unit Rollers

|    | R&R<br>Part No.              | OEM<br>Part No.                   | Description                | Qty <b>Order</b><br>Req <b>Quantity</b> |
|----|------------------------------|-----------------------------------|----------------------------|-----------------------------------------|
| 31 | R253-122                     | 253-122                           | Seal                       | 2                                       |
| 32 | R150650                      |                                   | Roller End - 2 Repairable  | 2                                       |
| 33 | R303558                      | ET15220                           | Bearing - Roller           | 2                                       |
| 34 | R305115                      | ET15219                           | Seal - Roller              | 2                                       |
| 35 | R302-5                       | JD7797,<br>JD7842,<br>JD7844      | Fitting - Grease           | 2                                       |
| 36 | R150690                      |                                   | Screw - Set 1/4-20 x 1/4   | 4                                       |
| 37 | R150651                      |                                   | Spacer - 2-3/8 Roller      | 34                                      |
| 38 | R150653                      |                                   | Washer - 2-3/8 Roller      | 33                                      |
| 39 | RAA35741                     | AA35741,<br>AET10129,<br>TCA22836 | Bearing                    | 2                                       |
|    | Detail Description: 1/4" Sid | e Hole:                           |                            |                                         |
| 40 | RET15755                     | ET15755                           | Seal - Oil                 | 4                                       |
| 41 | RET15756                     | ET15756,<br>MT1739,<br>MT739      | Seal                       | 2                                       |
| 42 | RET17515                     | ET17515                           | Shaft - Roller             | 1                                       |
| 43 | R237-54                      | U46731,<br>U6731                  | O-Ring - Small             | 2                                       |
| 44 | R3296-15                     | N101345                           | Locknut - 3/4-16 Nylon Jam | 2                                       |
| 45 | RU45916                      | 14M7298,<br>U45916                | Locknut - 10-24 ESNA       | 2                                       |
| 46 | R254-78                      | JD8188                            | Tapered Bearing Cone       | 2                                       |
| 47 | R254-79                      | JD8226                            | Cup - Bearing              | 2                                       |

*Cutting Unit Rollers* 

|    | R&R<br>Part No.                                                                      | OEM<br>Part No.             | Description                        | Qty<br>Req | Order<br>Quantity |  |  |
|----|--------------------------------------------------------------------------------------|-----------------------------|------------------------------------|------------|-------------------|--|--|
|    | Detail Description: L                                                                | Jse R254-79M installation i | mandrel to properly install race.: |            |                   |  |  |
| 48 | RET15726                                                                             | ET15726,<br>RET15726        | Sleeve - Wear Hardened             | 2          |                   |  |  |
| 49 | R150673                                                                              |                             | Washer - 3 Repairable Roller       | 11         |                   |  |  |
| 50 | R150676                                                                              |                             | Spacer - 2-3/4 Dia x 1-1/4 L       | 10         |                   |  |  |
| 51 | R500511                                                                              |                             | Roller End - Threaded 3            | 2          |                   |  |  |
| 52 | R150691                                                                              |                             | Screw - Set Nyloc 3/8-16 x 3/8     | 4          |                   |  |  |
| 53 | R170714                                                                              | E14814                      | Fitting - Pressure Relief          | 2          |                   |  |  |
| 54 | RTCA19566                                                                            | TCA19566                    | Cable - Smooth Roller Scraper      | 1          |                   |  |  |
| 55 | R500534                                                                              |                             | Bearing - with Cup                 | 2          |                   |  |  |
|    | Detail Description: Kit includes: 1 ea R254-78- Bearing Cone & R254-79 Bearing Cone: |                             |                                    |            |                   |  |  |
| 56 | R500559                                                                              | BM18680,<br>MT18680         | Scraper Kit - Grooved Roller       | 1          |                   |  |  |
|    | Detail Description: F                                                                | its John Deere AET11262 &   | AMT2966 Grooved Roller Only:       |            |                   |  |  |
| 56 | R500573                                                                              |                             | Scraper Kit - SET/5                | 1          |                   |  |  |
|    | Detail Description: Fits R&R R500512 Roller Only & Incl R500572 Scraper:             |                             |                                    |            |                   |  |  |
| 57 | RET17629                                                                             | ET17629                     | Spring - Torsion LH                | 1          |                   |  |  |
| 58 | RET17630                                                                             | ET17630                     | Spring - Torsion RH                | 1          |                   |  |  |
| 59 | RET17757                                                                             | ET11757,<br>ET17757         | Pin - Scraper                      | 1          |                   |  |  |
| 60 | RMT2340                                                                              | MT2340                      | Scraper - Fits J.D. Center         | 1          |                   |  |  |
| 61 | RMT2341                                                                              | MT2341                      | Section - Grooved Scraper 4 Tooth  | 1          |                   |  |  |
| 62 | RMT2342                                                                              | MT2342                      | Section - Grooved Scraper 3 Tooth  | 1          |                   |  |  |
|    |                                                                                      |                             |                                    |            |                   |  |  |

Cutting Unit Rollers

| 2000018 |
|---------|
| n2 HE   |

|    | R&R<br>Part No.             | OEM<br>Part No.           | Description                   | Qty<br>Req | Order<br>Quantity |
|----|-----------------------------|---------------------------|-------------------------------|------------|-------------------|
| 63 | R500571                     | MT2369                    | Bar - Scraper                 | 1          |                   |
| 64 | RMT2407                     | MT2407                    | Bracket - Roller Scraper      | 2          |                   |
| 65 | RMT5158                     | MT5158                    | Scraper - Fits J.D. RH End    | 1          |                   |
| 66 | RMT5159                     | MT5159                    | Scraper - Fits J.D. LH End    | 1          |                   |
| 67 | R34M7010                    | 34M7010                   | Pin - Spring                  | 1          |                   |
| 68 | R03M7221                    | 03M7221                   | Bolt - Carriage M6 x 16       | 14         |                   |
| 69 | R14M7303                    | 14M7303                   | Nut - 6mm x 1.0 Flanged       | 14         |                   |
| 70 | R03M7251                    | 03M7251                   | Bolt - Gr. Roller Scraper     | 2          |                   |
| 71 | R500558                     |                           | Scraper - Grooved Roller      | 1          |                   |
|    | Detail Description: 1 Piece | e Scraper fits OEM AET112 | 262 & AMT2966 Grooved Roller: |            |                   |
| 71 | R500572                     |                           | Scraper - Fits R500512 Only   | 1          |                   |
| 72 | R1203821                    |                           | Shaft - Fusion Roller         | 1          |                   |
| 73 | R114-3717                   |                           | Seal                          | 2          |                   |
| 74 | R112-5290                   |                           | Bearing - Stainless           | 2          |                   |
| 75 | R112-7494                   |                           | Seal                          | 4          |                   |
| 76 | R114-3745                   |                           | Locknut - Bearing - Stainless | 2          |                   |
| 77 | RTCU26998                   | TCU26998                  | Panel                         | 2          |                   |