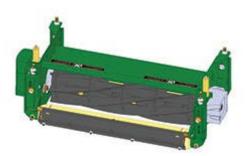

## Replaces John Deere 7700 Reel Mower Parts

Cutting Unit - Serial up to 020000 Complete Cutting Unit

## Replaces John Deere 7700 Reel Mower Parts

Cutting Unit - Serial up to 020000 Complete Cutting Unit

|       | R&R<br>Part No.                                                                                                                                                                     | OEM<br>Part No. | Description                       | Qty<br>Req | Order<br>Quantity |
|-------|-------------------------------------------------------------------------------------------------------------------------------------------------------------------------------------|-----------------|-----------------------------------|------------|-------------------|
|       | dard Cutting Unit                                                                                                                                                                   | raitito.        | Description                       | ricq       | Quantity          |
| 1     | RBM17667                                                                                                                                                                            | BM17667         | Complete Standard Cutting<br>Unit | 0          |                   |
|       | Detail Description: R&R Cutting Units Complete with: RAET11159 8 Blade Reel; RET17751<br>Bedknife - 12mm HOC and RAET11263 Front & Rear Solid Rollers:                              |                 |                                   |            |                   |
| Custo | om Cutting Unit                                                                                                                                                                     |                 |                                   |            |                   |
| 2     | RBM17667-SPL                                                                                                                                                                        |                 | Custom Cutting Unit               | 0          |                   |
|       | Detail Description: R&R Custom Cutting Unit price does not include Reel, Bedknife, Front Roller and Rear Roller. Select these options from the parts list to complete custom unit.: |                 |                                   |            |                   |