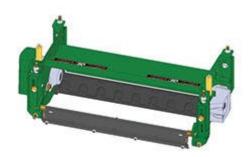

## Replaces John Deere 7700 Reel Mower Parts

Cutting Unit - Serial up to 020000 Complete Cutting Unit

## Replaces John Deere 7700 Reel Mower Parts

Cutting Unit - Serial up to 020000 Complete Cutting Unit

|       | R&R<br>Part No.                                                                                                                                                                     | OEM<br>Part No. | Description                       | Qty<br>Req | Order<br>Quantity |
|-------|-------------------------------------------------------------------------------------------------------------------------------------------------------------------------------------|-----------------|-----------------------------------|------------|-------------------|
|       | dard Cutting Unit                                                                                                                                                                   | raitito.        | Description                       | ricq       | Quantity          |
| 1     | RBM17667                                                                                                                                                                            | BM17667         | Complete Standard Cutting<br>Unit | 0          |                   |
|       | Detail Description: R&R Cutting Units Complete with: RAET11159 8 Blade Reel; RET17751<br>Bedknife - 12mm HOC and RAET11263 Front & Rear Solid Rollers:                              |                 |                                   |            |                   |
| Custo | om Cutting Unit                                                                                                                                                                     |                 |                                   |            |                   |
| 2     | RBM17667-SPL                                                                                                                                                                        |                 | Custom Cutting Unit               | 0          |                   |
|       | Detail Description: R&R Custom Cutting Unit price does not include Reel, Bedknife, Front Roller and Rear Roller. Select these options from the parts list to complete custom unit.: |                 |                                   |            |                   |