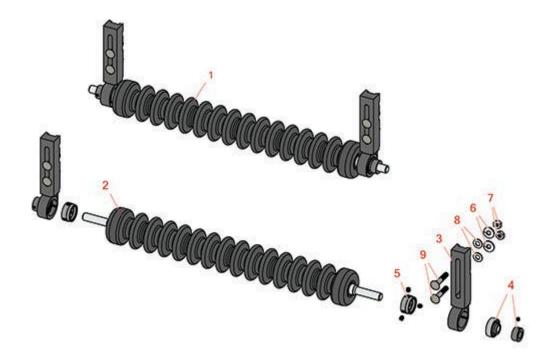

## Replaces John Deere 7700 Reel Mower Parts

Cutting Unit - Serial up to 020000 Minuteman Roller System

|                                   | R&R<br>Part No. | OEM<br>Part No.  | Description                                                    | Qty<br>Req | Order<br>Quantity |
|-----------------------------------|-----------------|------------------|----------------------------------------------------------------|------------|-------------------|
| Complete Minuteman Roller Systems |                 |                  |                                                                |            |                   |
| 1                                 | RMD1001         |                  | Minuteman Front Grooved Roller System                          | 0          |                   |
|                                   | Detail Descrip  | tion: Complete   | roller systems include roller and two brackets with bearings.: |            |                   |
| Minuteman Rollers Only            |                 |                  |                                                                |            |                   |
| 2                                 | RM528           |                  | Minuteman Grooved Roller Only                                  | 0          |                   |
|                                   | Detail Descrip  | tion: Use with N | Minuteman Roller Bracket System Only:                          |            |                   |
| Othe                              | r Parts Availal | ble              |                                                                |            |                   |
| 3                                 | RD121           |                  | Bracket Assy - Front/Rear RH/LH                                | 2          |                   |
| 4                                 | RMMB157         |                  | Bearing w/Locking Collar                                       | 2          |                   |
| 5                                 | RMM3            |                  | End Hub - 7/8 ID                                               | 2          |                   |
| 6                                 | R453011         | 24M7096          | Washer - Flat 3/8 SAE Y/Zinc                                   | 4          |                   |
| 7                                 | R443110         |                  | Nut - 3/8-16 Hex                                               | 4          |                   |
| 8                                 | R120177         |                  | Washer - Lock 3/8                                              | 4          |                   |
| 9                                 | RMM604          |                  | Bolt - Carriage 3/8-16 x 2 Gr 5                                | 4          |                   |
|                                   |                 |                  |                                                                |            |                   |