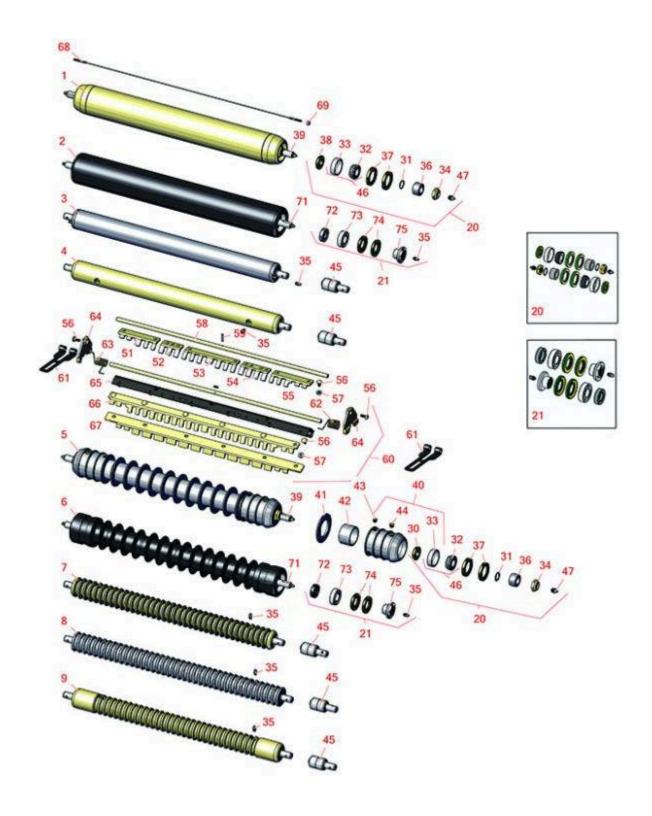

## Replaces John Deere 7700 Reel Mower Parts

Cutting Unit - Serial 020001 & Up Rollers

|       | R&R<br>Part No.                                                                                                                                                                                                                                                                                                                      | OEM<br>Part No.                         | Description                                  | Qty<br>Req | Order<br>Quantity |  |  |
|-------|--------------------------------------------------------------------------------------------------------------------------------------------------------------------------------------------------------------------------------------------------------------------------------------------------------------------------------------|-----------------------------------------|----------------------------------------------|------------|-------------------|--|--|
| R&R I | Rollers                                                                                                                                                                                                                                                                                                                              |                                         |                                              |            |                   |  |  |
| 1     | RAET11263                                                                                                                                                                                                                                                                                                                            | AET11263,<br>AMT2967                    | Roller - Smooth Tubular Steel                | 1          |                   |  |  |
|       | Detail Description: (<br>tapered bearings fo                                                                                                                                                                                                                                                                                         |                                         | shaft, this heavy duty roller uses greasable |            |                   |  |  |
| 2     | R1203825                                                                                                                                                                                                                                                                                                                             |                                         | Roller - Fusion Smooth UHMW<br>Polyethylene  | 1          |                   |  |  |
|       | Detail Description: Fusion Rollers combine the best features of our UHMW plastic rollers with a heavy-duty internal bearing system. Machined from solid UHMW plastic that prevents build-up of debris. This roller turns on precision stainless ball bearings and double seals for added life.:                                      |                                         |                                              |            |                   |  |  |
| 3     | RAET10111                                                                                                                                                                                                                                                                                                                            | AET10111,<br>AMT2876                    | Roller - Smooth Tubular Steel                | 1          |                   |  |  |
|       | Detail Description:                                                                                                                                                                                                                                                                                                                  | greasable "water-pump" style bearings.: |                                              |            |                   |  |  |
| 4     | RAMT1442                                                                                                                                                                                                                                                                                                                             | AMT1442,<br>AMT2878                     | Roller - Smooth Solid Steel                  | 1          |                   |  |  |
|       | Detail Description: Machined from solid steel, this heavy weight roller uses greasable "water-pump" style bearings.:                                                                                                                                                                                                                 |                                         |                                              |            |                   |  |  |
| 5     | R500512                                                                                                                                                                                                                                                                                                                              | AMT2966,<br>BM25317                     | Roller - Grooved Repairable Steel            | 1          |                   |  |  |
|       | Detail Description: Constructed with a through shaft and greasable ball bearings. This roller can be repaired by unscrewing the ends and replacing the series of washers and spacers.:                                                                                                                                               |                                         |                                              |            |                   |  |  |
| 6     | R1203820                                                                                                                                                                                                                                                                                                                             | 1203752                                 | Roller - Fusion Grooved UHMW<br>Polyethylene | 1          |                   |  |  |
|       | Detail Description: Fusion Rollers combine the best features of our UHMW plastic rollers with a heavy-duty internal bearing system. Machined from solid UHMW plastic that prevents build-up of debris. This roller has a patented deep groove design and turns on precision stainless ball bearings and double seals for added life: |                                         |                                              |            |                   |  |  |
| 7     | RAET10954                                                                                                                                                                                                                                                                                                                            | AET10954,<br>AMT2875,<br>AMT2879        | Roller - Grooved Machined Solid<br>Steel     | 1          |                   |  |  |

## Replaces John Deere 7700 Reel Mower Parts

Cutting Unit - Serial 020001 & Up Rollers

|                                                                                                                                            | R&R<br>Part No.                                                                                                                                                                                   | OEM<br>Part No.                  | Description                              | Qty<br>Req | Order<br>Quantity |  |
|--------------------------------------------------------------------------------------------------------------------------------------------|---------------------------------------------------------------------------------------------------------------------------------------------------------------------------------------------------|----------------------------------|------------------------------------------|------------|-------------------|--|
|                                                                                                                                            | Detail Description: Machined from solid steel, this heavy weight roller uses greasable "water-pump" style bearings.:                                                                              |                                  |                                          |            |                   |  |
| 8                                                                                                                                          | RAMT1061                                                                                                                                                                                          | AET10557,<br>AMT1061,<br>AMT2877 | Roller - Grooved Machined Solid<br>Steel | 1          |                   |  |
|                                                                                                                                            | Detail Description: Machined from solid steel, this heavy weight roller uses greasable "water-pump" style bearings.:                                                                              |                                  |                                          |            |                   |  |
| 9                                                                                                                                          | RAMT1443                                                                                                                                                                                          | AMT1443,<br>AMT2879              | Roller - Grooved Machined Solid<br>Steel | 1          |                   |  |
| Detail Description: Machined from solid steel, this heavy weight roller uses greasable "water-pump" style bearings. Extended length body.: |                                                                                                                                                                                                   |                                  |                                          |            |                   |  |
| Overl                                                                                                                                      | haul Kits                                                                                                                                                                                         |                                  |                                          |            |                   |  |
| 20                                                                                                                                         | RAET10632                                                                                                                                                                                         | AET10632                         | Overhaul Kit - Roller                    | 1          |                   |  |
|                                                                                                                                            | Detail Description: Includes 4 ea: RET15755 Seal; 2 ea: R237-54 O-Ring, R253-122 Seal, R254-78<br>Bearing, R254-79 Cup, R3296-15 Locknut, R471219 Grease Zerk, RET15726 Sleeve, RET15756<br>Seal: |                                  |                                          |            |                   |  |
| 21                                                                                                                                         | R114-5430                                                                                                                                                                                         |                                  | Overhaul Kit - Roller                    | 1          |                   |  |
| Detail Description: Includes 4 ea.: R112-7494 Seals; 2 ea.: R302-5 Grease Zerks, R114-3717 Seals, R112-5290 Bearings & R114-3745 Locknuts: |                                                                                                                                                                                                   |                                  |                                          |            |                   |  |
| Othe                                                                                                                                       | r Parts Available                                                                                                                                                                                 |                                  |                                          |            |                   |  |
| 30                                                                                                                                         | R253-122                                                                                                                                                                                          | 253-122                          | Seal                                     | 2          |                   |  |
| 31                                                                                                                                         | R237-54                                                                                                                                                                                           | U46731,<br>U6731                 | O-Ring - Small                           | 2          |                   |  |
| 32                                                                                                                                         | R254-78                                                                                                                                                                                           | JD8188                           | Tapered Bearing Cone                     | 2          |                   |  |
| 33                                                                                                                                         | R254-79                                                                                                                                                                                           | JD8226                           | Cup - Bearing                            | 2          |                   |  |
|                                                                                                                                            | Detail Description: Use R254-79M installation mandrel to properly install race.:                                                                                                                  |                                  |                                          |            |                   |  |
| 34                                                                                                                                         | R3296-15                                                                                                                                                                                          | N101345                          | Locknut - 3/4-16 Nylon Jam               | 2          |                   |  |
| 34                                                                                                                                         | R3296-15                                                                                                                                                                                          | N101345                          | Locknut - 3/4-16 Nylon Jam               | 2          | -                 |  |

# **Replaces John Deere 7700 Reel Mower Parts**

Cutting Unit - Serial 020001 & Up Rollers

|    | R&R<br>Part No.                                                                      | OEM<br>Part No.                         | Description                          | Qty<br>Req | Order<br>Quantity |
|----|--------------------------------------------------------------------------------------|-----------------------------------------|--------------------------------------|------------|-------------------|
| 35 | R302-5                                                                               | JD7797,<br>JD7842,<br>JD7844            | Fitting - Grease                     | 2          |                   |
| 36 | RET15726                                                                             | ET15726,<br>RET15726                    | Sleeve - Wear Hardened               | 2          |                   |
| 37 | RET15755                                                                             | ET15755                                 | Seal - Oil                           | 4          |                   |
| 38 | RET15756                                                                             | ET15756,<br>MT1739,<br>MT739            | Seal                                 | 2          |                   |
| 39 | RET17515                                                                             | ET17515                                 | Shaft - Roller                       | 1          |                   |
| 40 | R500511                                                                              |                                         | Roller End - Threaded 3              | 2          |                   |
| 41 | R150673                                                                              |                                         | Washer - 3 Repairable Roller         | 11         |                   |
| 42 | R150676                                                                              |                                         | Spacer - 2-3/4 Dia x 1-1/4 L         | 10         |                   |
| 43 | R150690                                                                              |                                         | Screw - Set 1/4-20 x 1/4             | 4          |                   |
| 44 | R170714                                                                              | E14814                                  | Fitting - Pressure Relief            | 2          |                   |
| 45 | RAA35741                                                                             | AA35741,<br>AET10129,<br>TCA22836       | Bearing                              | 2          |                   |
|    | Detail Description: 1/4" Side Hole:                                                  |                                         |                                      |            |                   |
| 46 | R500534                                                                              |                                         | Bearing - with Cup                   | 2          |                   |
|    | Detail Description: Kit includes: 1 ea R254-78- Bearing Cone & R254-79 Bearing Cone: |                                         |                                      |            |                   |
| 47 | R471219                                                                              | 471219,<br>471231,<br>JD7759,<br>JD7798 | Zerk - Grease                        | 2          |                   |
| 51 | RMT5158                                                                              | MT5158                                  | Scraper - Fits J.D. RH End           | 1          |                   |
| 52 | RMT2342                                                                              | MT2342                                  | Section - Grooved Scraper 3<br>Tooth | 1          |                   |

# **Replaces John Deere 7700 Reel Mower Parts**

Cutting Unit - Serial 020001 & Up Rollers

|                                                                          | R&R<br>Part No.                                                             | OEM<br>Part No.         | Description                          | Qty<br>Req | Order<br>Quantity |  |
|--------------------------------------------------------------------------|-----------------------------------------------------------------------------|-------------------------|--------------------------------------|------------|-------------------|--|
| 53                                                                       | RMT2340                                                                     | MT2340                  | Scraper - Fits J.D. Center           | 1          |                   |  |
| 54                                                                       | RMT2341                                                                     | MT2341                  | Section - Grooved Scraper 4<br>Tooth | 1          |                   |  |
| 55                                                                       | RMT5159                                                                     | MT5159                  | Scraper - Fits J.D. LH End           | 1          |                   |  |
| 56                                                                       | R03M7221                                                                    | 03M7221                 | Bolt - Carriage M6 x 16              | 10         |                   |  |
| 57                                                                       | R14M7303                                                                    | 14M7303                 | Nut - 6mm x 1.0 Flanged              | 10         |                   |  |
| 58                                                                       | RET17757                                                                    | ET11757,<br>ET17757     | Pin - Scraper                        | 1          |                   |  |
| 59                                                                       | R34M7010                                                                    | 34M7010                 | Pin - Spring                         | 1          |                   |  |
| 60                                                                       | R500559                                                                     | BM18680,<br>MT18680     | Scraper Kit - Grooved Roller         | 1          |                   |  |
|                                                                          | Detail Description: Fits John Deere AET11262 & AMT2966 Grooved Roller Only: |                         |                                      |            |                   |  |
| 61                                                                       | RTCU26998                                                                   | TCU26998                | Panel                                | 2          |                   |  |
| 60                                                                       | R500573                                                                     |                         | Scraper Kit - SET/5                  | 1          |                   |  |
| Detail Description: Fits R&R R500512 Roller Only & Incl R500572 Scraper: |                                                                             |                         |                                      |            |                   |  |
| 62                                                                       | RET17629                                                                    | ET17629                 | Spring - Torsion LH                  | 1          |                   |  |
| 63                                                                       | RET17630                                                                    | ET17630                 | Spring - Torsion RH                  | 1          |                   |  |
| 64                                                                       | RMT2407                                                                     | MT2407                  | Bracket - Roller Scraper             | 2          |                   |  |
| 65                                                                       | R500571                                                                     | MT2369                  | Bar - Scraper                        | 1          |                   |  |
| 66                                                                       | R500558                                                                     |                         | Scraper - Grooved Roller             | 1          |                   |  |
|                                                                          | Detail Description: 1 Piece                                                 | Scraper fits OEM AET112 | 62 & AMT2966 Grooved Roller:         |            |                   |  |
| 67                                                                       | R500572                                                                     |                         | Scraper - Fits R500512 Only          | 1          |                   |  |
| 68                                                                       | RTCA19566                                                                   | TCA19566                | Cable - Smooth Roller Scraper        | 1          |                   |  |
|                                                                          |                                                                             |                         |                                      |            |                   |  |

# **Replaces John Deere 7700 Reel Mower Parts**

Cutting Unit - Serial 020001 & Up Rollers

| ltem <b>R&amp;R</b><br>No <b>Part No.</b> | OEM<br>Part No.    | Description                   | Qty<br>Req | Order<br>Quantity |
|-------------------------------------------|--------------------|-------------------------------|------------|-------------------|
| 69 <b>RU45916</b>                         | 14M7298,<br>U45916 | Locknut - 10-24 ESNA          | 2          |                   |
| 71 <b>R1203821</b>                        |                    | Shaft - Fusion Roller         | 1          |                   |
| 72 <b>R114-3717</b>                       |                    | Seal                          | 2          |                   |
| 73 <b>R112-5290</b>                       |                    | Bearing - Stainless           | 2          |                   |
| 74 <b>R112-7494</b>                       |                    | Seal                          | 4          |                   |
| 75 <b>R114-3745</b>                       |                    | Locknut - Bearing - Stainless | 2          |                   |