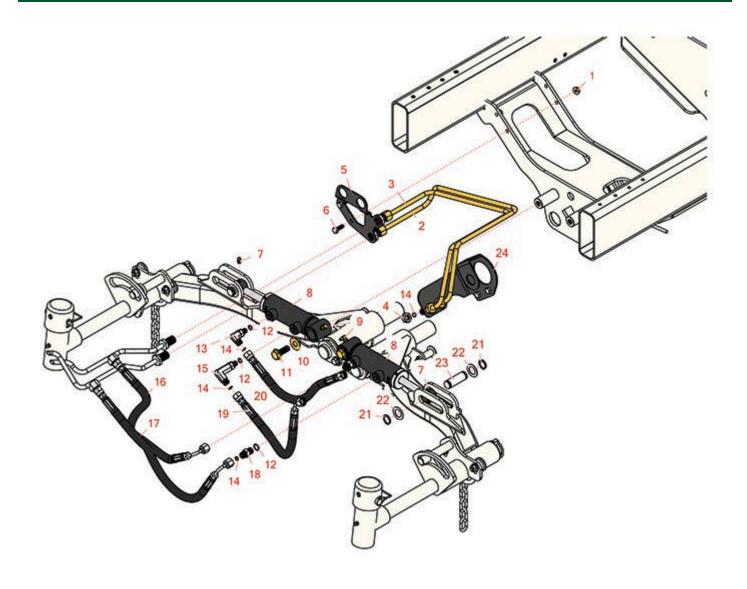

## Replaces R&R Products Reel Max 544D Parts

Traction Unit Rear Lift Arm Cylinder

|   | R&R<br>Part No. | OEM<br>Part No.                                                                                                                                                                                                                                                | Description                      | Qty<br>Req | Order<br>Quantity |
|---|-----------------|----------------------------------------------------------------------------------------------------------------------------------------------------------------------------------------------------------------------------------------------------------------|----------------------------------|------------|-------------------|
| 1 | R104-8300       | R119-4041                                                                                                                                                                                                                                                      | Locknut - 5/16-18 Flanged Y/Zinc | 4          |                   |
| 2 | R110-0916       |                                                                                                                                                                                                                                                                | Tube Assy                        | 1          |                   |
| 3 | R110-0915       |                                                                                                                                                                                                                                                                | Tube Assy                        | 1          |                   |
| 4 | R340-78         |                                                                                                                                                                                                                                                                | Nut - Lock Bulkhead              | 4          |                   |
| 5 | R110-0918B      |                                                                                                                                                                                                                                                                | Bracket - Bulkhead - RH - Black  | 1          |                   |
| 6 | R322-4          | R3290-115,<br>R908018P                                                                                                                                                                                                                                         | Bolt - Hex HD 5/16-18 x 7/8      | 4          |                   |
| 7 | R302-5          | R173-0,<br>R21-6010,<br>R255825,<br>R302-37,<br>R302-47,<br>R302-57,<br>R302-58,<br>R302-6,<br>R31-0300,<br>R32-9660,<br>R471214,<br>R471223,<br>R471226,<br>R60-0800,<br>R62-3880,<br>R92-4181,<br>RJD7797,<br>RJD7842,<br>RJD7844,<br>RM0004,<br>RZS48114-04 | Fitting - Grease                 | 2          |                   |
| 8 | R107-2034       | R110-9034                                                                                                                                                                                                                                                      | Hydraulic Cylinder               | 2          |                   |
| 9 | R302-60         |                                                                                                                                                                                                                                                                | Zerk - Grease 90 Deg.            | 2          |                   |

## Replaces R&R Products Reel Max 544D Parts

Traction Unit Rear Lift Arm Cylinder

| Item <b>R&amp;R</b><br>No <b>Part No.</b> | OEM<br>Part No.                                                                                                                          | Description                       | Qty<br>Req | Order<br>Quantity |
|-------------------------------------------|------------------------------------------------------------------------------------------------------------------------------------------|-----------------------------------|------------|-------------------|
| 10 <b>R453017</b>                         | 3256-26,<br>R01-166-0050,<br>R01-166-0240,<br>R01-166-0800,<br>R24-13-AD,<br>R24-14-AD,<br>R32-8110,<br>R3256-6,<br>R452012,<br>R69-8980 | Washer - Flat 1/2                 | 2          |                   |
| 11 <b>R3234-38</b>                        |                                                                                                                                          | Bolt - Flanged Hex 1/2-13 x 1-1/4 | 2          |                   |
| 12 <b>R237-22</b>                         | R107-8844,<br>R232-72,<br>R237-78                                                                                                        | O-Ring                            | 4          |                   |
| 13 <b>R340-132</b>                        |                                                                                                                                          | Hydraulic Fitting - 90 Deg        | 1          |                   |
| 14 <b>R237-21</b>                         |                                                                                                                                          | O-Ring                            | 4          |                   |
| 15 <b>R100-7695</b>                       |                                                                                                                                          | Adapter-Hyd                       | 1          |                   |
| 16 <b>R110-0929</b>                       |                                                                                                                                          | Hydraulic Hose Assy               | 1          |                   |
| 17 <b>R110-0930</b>                       |                                                                                                                                          | Hydraulic Hose Assy               | 1          |                   |
| 18 <b>R340-92</b>                         |                                                                                                                                          | Hydraulic Fitting - Striaght      | 2          |                   |
| 19 <b>R110-8966</b>                       |                                                                                                                                          | Hydraulic Hose Assy               | 1          |                   |
| 20 <b>R110-0931</b>                       |                                                                                                                                          | Hydraulic Hose Assy               | 1          |                   |
| 21 <b>R32120-93</b>                       |                                                                                                                                          | Snap Ring - HD                    | 4          |                   |
| 22 <b>R3-6498</b>                         | R47-8270                                                                                                                                 | Washer - Thrust                   | 4          |                   |
| 23 <b>R104-0046</b>                       |                                                                                                                                          | Pin - Slide - Cylinder            | 2          |                   |
| 24 <b>R110-0917B</b>                      |                                                                                                                                          | Bracket-Bulkhead - LH - Black     | 1          |                   |