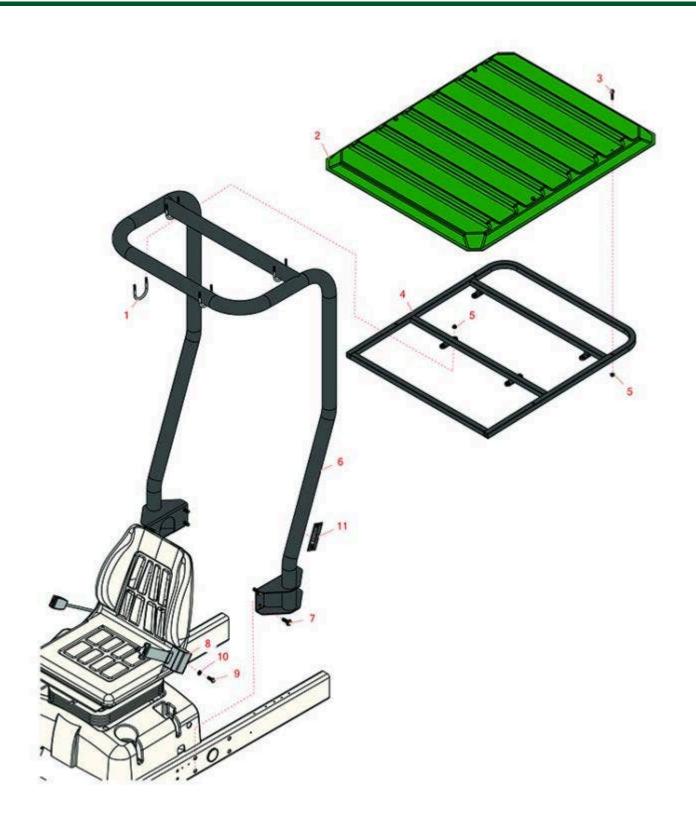

## **Replaces R&R Products Reel Max 544D Parts**

Traction Unit Roll Bar

|    | R&R<br>Part No. | OEM<br>Part No.                                    | Description                           | Qty <b>Order</b><br>Req <b>Quantity</b> |
|----|-----------------|----------------------------------------------------|---------------------------------------|-----------------------------------------|
| 1  | R346190         |                                                    | U-Bolt - 5/16-18 x 2-1/2              | 4                                       |
| 2  | R150950         |                                                    | Sun Guard Canopy                      | 1                                       |
| 3  | R32144-57       |                                                    | Bolt - Hex Washer 5/16-18 x 1-1/2     | 4                                       |
| 4  | R150949         |                                                    | Sun Guard Canopy Frame Assembly       | 1                                       |
| 5  | R104-8300       | R119-4041                                          | Locknut - 5/16-18 Flanged Y/Zinc      | 12                                      |
| 6  | R150948         |                                                    | Roll Bar                              | 8                                       |
| 7  | R3234-6         | R32144-13,<br>R3434-6                              | Bolt - Hex HD Flanged                 | 8                                       |
| 8  | R150848         | R100-4928,<br>R95-8910                             | Belt-Seat                             | 1                                       |
| 9  | R400370         |                                                    | Bolt - Hex HD 7/16-20 x 1 GR5         | 2                                       |
| 10 | R3253-6         | R01-166-0710,<br>R23-12-GD,<br>R59-7590,<br>RF4076 | Washer - Lock 7/16 Zinc               | 2                                       |
| 11 | R150994         |                                                    | Decal - ISO For Rops - Fairway Mowers | 1                                       |