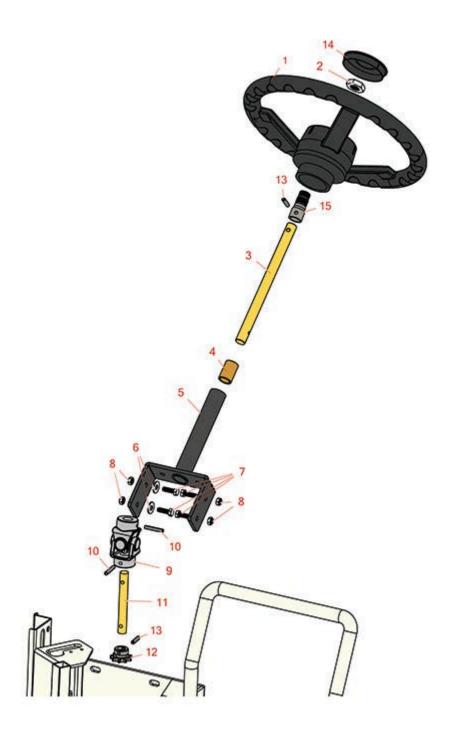

## **Replaces R&R Products Sand Max 316 Parts**

Traction Unit
Steering Column

|   | R&R<br>Part No. | OEM<br>Part No.                                                                                                                                                                  | Description               | Qty <b>Order</b><br>Req <b>Quantity</b> |
|---|-----------------|----------------------------------------------------------------------------------------------------------------------------------------------------------------------------------|---------------------------|-----------------------------------------|
| 1 | R150263         | R150255                                                                                                                                                                          | Wheel - Steering 14 in    | 1                                       |
| 2 | R107-2561       | R47-6990,<br>R47-7090                                                                                                                                                            | Nut - Steering Column     | 1                                       |
| 3 | R85-6610        |                                                                                                                                                                                  | Shaft - Steering          | 1                                       |
| 4 | R256-185        |                                                                                                                                                                                  | Bushing                   | 1                                       |
| 5 | R92-5035        | R92-5035-01,<br>R92-5035-03                                                                                                                                                      | Steering Post Assy        | 1                                       |
| 6 | R453009         | 3256-3,<br>R01-166-0400,<br>R24-10-BD,<br>R24-9-AD,<br>R24H1136,<br>R32-9650,<br>R3256-2,<br>R3256-23,<br>R3256-67,<br>R3290-217,<br>R3556-3,<br>R4-2390,<br>R452006,<br>R7-0152 | Washer - Flat 5/16 SAE    | 2                                       |
| 7 | R322-5          | 322-5,<br>R01-178-0508,<br>R19H1905,<br>R20-26-AD,<br>R20-26-AGD,<br>R30-9000,<br>R400188,<br>R513341,<br>R519755,<br>R908019P                                                   | Bolt - Hex HD 5/16-18 x 1 | 4                                       |
| 8 | R3296-29        | 3296-29,<br>R1-804256,<br>R915662P                                                                                                                                               | Locknut - 5/16-18 ESNA    | 4                                       |
| 9 | R85-9200        | R85-9200-03                                                                                                                                                                      | U-Joint                   | 1                                       |

## **Replaces R&R Products Sand Max 316 Parts**

Traction Unit
Steering Column

| Item <b>R&amp;R</b><br>No <b>Part No.</b> | OEM<br>Part No.       | Description                 | Qty<br>Req | Order<br>Quantity |
|-------------------------------------------|-----------------------|-----------------------------|------------|-------------------|
| 10 <b>R32121-15</b>                       | R21-7710,<br>R32-8880 | Pin - Roll 1/4 x 1-1/2      | 2          |                   |
| 11 <b>R98-0996</b>                        | R98-0928              | Kit- Steering Shaft         | 1          |                   |
| 12 <b>R85-9180</b>                        |                       | Sprocket - Steering Shaft   | 1          |                   |
| 13 <b>R98-0973</b>                        |                       | Pin - Grooved 1/4 x 1 - 1/8 | 1          |                   |
| 14 <b>R150267</b>                         |                       | Cap - Steering Wheel        | 1          |                   |
| 15 <b>R150922</b>                         |                       | Splined Shaft - Steering    | 1          |                   |