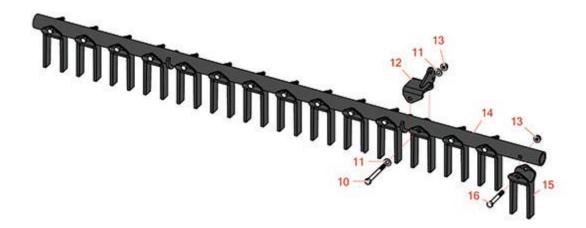

## **Replaces R&R Products Sand Max 416 Parts**

Attachments Scarifier Tine Toolbar

| 323-14,<br>R01-150-0840,<br>R01-178-0624,<br>R20-55-AD,<br>R21-196-AMD,<br>R30-8750,<br>R30-8970,<br>R3224-10                                                                                                                                         | 1  |
|-------------------------------------------------------------------------------------------------------------------------------------------------------------------------------------------------------------------------------------------------------|----|
| 3256-24,<br>453011,<br>R01-166-0100,<br>R01-166-0270,<br>R01-166-0500,<br>R01-166-0620,<br>R132-4593,<br>R237-12,<br>R24-10-AD,<br>R24-11-BD,<br>R24-11-BD,<br>R24-12-BD,<br>R30-9310,<br>R32-8190,<br>R3256-34,<br>R3256-36,<br>R3256-4,<br>R47-9950 | 2  |
| 12 <b>R112-6468-03</b> Bracket Assy - Tool Bar                                                                                                                                                                                                        | 1  |
| 3296-39,<br>R32127-25,<br>R32128-36,<br>13 <b>R3296-39</b> R3296-17, Locknut - 3/8-16 Nylon<br>R3296-22,<br>R915663P,<br>R99-7443                                                                                                                     | 15 |
| 14 <b>R108-4527-03</b> Tool Bar Assy                                                                                                                                                                                                                  | 1  |
| 15 <b>R110-0259-03</b> Scarifier Tine                                                                                                                                                                                                                 | 15 |