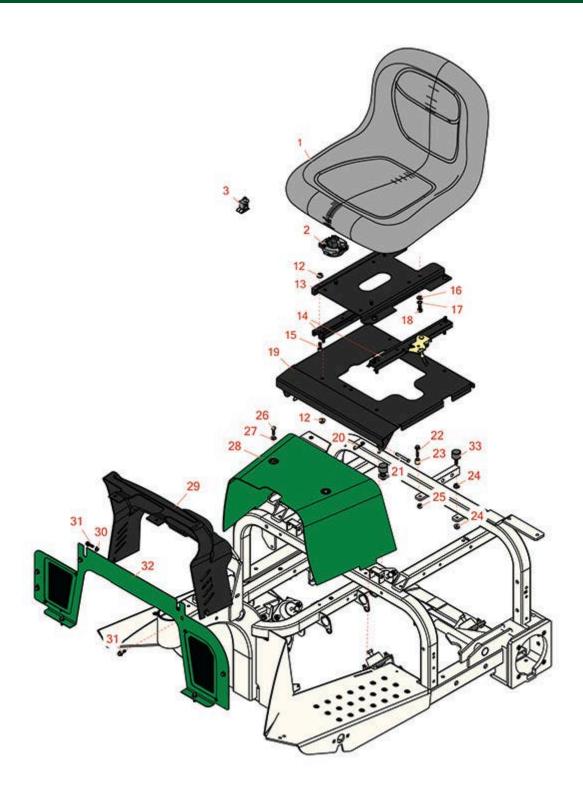

## Replaces R&R Products Sand Max 416 Parts

Traction Unit Seat & Shroud

| ltem <b>R&amp;R</b> | OEM                                                                                                | Description              | Qty | Order    |
|---------------------|----------------------------------------------------------------------------------------------------|--------------------------|-----|----------|
| No <b>Part No.</b>  | Part No.                                                                                           |                          | Req | Quantity |
| 1 <b>RMXB150GY</b>  | R17-4980,<br>R27-5170,<br>R62-9040,<br>R66-6681,<br>R66-7510,<br>R750106,<br>R76-1401,<br>R92-8976 | Milsco Seat XB150 - Grey | 0   |          |

| 1    | R120-5178             |                      | Small Seat Cover - Gray                                 | 1 |  |  |
|------|-----------------------|----------------------|---------------------------------------------------------|---|--|--|
| Gaug | Gauges and Controls   |                      |                                                         |   |  |  |
| 2    | R151541               |                      | Delta Seat Switch - Twist Mount 1<br>Pole Normally Open | 1 |  |  |
| 3    | R150229               | R82-2190             | Switch - Operator Presence                              | 1 |  |  |
| Othe | Other Parts Available |                      |                                                         |   |  |  |
| 12   | R104-8300             | R119-4041            | Locknut - 5/16-18 Flanged Y/Zinc                        | 8 |  |  |
| 13   | R108-7931-03          |                      | Base-Seat                                               | 1 |  |  |
| 14   | R150228               | R351-63,<br>R51-0780 | Adjusters - Seat (Set of 2)                             | 1 |  |  |
| 15   | R434024               | 434024,<br>R3274-12  | Bolt - Soc HD Cap 5/16-18 x 3/4                         | 4 |  |  |

## **Replaces R&R Products Sand Max 416 Parts**

Traction Unit Seat & Shroud

|    | R&R<br>Part No. | OEM<br>Part No.                                                                                                                                                                  | Description                    | Qty<br>Req | Order<br>Quantity |
|----|-----------------|----------------------------------------------------------------------------------------------------------------------------------------------------------------------------------|--------------------------------|------------|-------------------|
| 16 | R453009         | 3256-3,<br>R01-166-0400,<br>R24-10-BD,<br>R24-9-AD,<br>R24H1136,<br>R32-9650,<br>R3256-2,<br>R3256-23,<br>R3256-67,<br>R3290-217,<br>R3556-3,<br>R4-2390,<br>R452006,<br>R7-0152 | Washer - Flat 5/16 SAE         | 4          |                   |
| 17 | R3254-2         |                                                                                                                                                                                  | Washer-Lock, 5/16 Int Star     | 4          |                   |
| 18 | R322-2          | R513338P                                                                                                                                                                         | Bolt - Hex HD 5/16-18 x 5/8    | 4          |                   |
| 19 | R108-7935-03    |                                                                                                                                                                                  | Shroud-Seat                    | 1          |                   |
| 20 | R3290-307       |                                                                                                                                                                                  | Pin-Hair                       | 2          |                   |
| 21 | R283-82         | R283-23                                                                                                                                                                          | Pin-Clevis                     | 2          |                   |
| 22 | R32108-9        |                                                                                                                                                                                  | Screw - 1/4-20x1 3/4 Flat Head | 1          |                   |
| 23 | R609588         |                                                                                                                                                                                  | Spacer                         | 1          |                   |
| 24 | R3218-1         |                                                                                                                                                                                  | Nut-Jam                        | 4          |                   |
| 25 | R301504         | R32127-24,<br>R32146-17,<br>R3296-16,<br>R3296-42,<br>R915661P,<br>RM40333                                                                                                       | Locknut - ESNA 1/4-20          | 2          |                   |
| 26 | R321-5          | R321-31,<br>R400110                                                                                                                                                              | Bolt - Hex HD 1/4-20 x 7/8     | 2          |                   |
| 27 | R453023         | R3256-1,<br>R3256-72                                                                                                                                                             | Washer - Flat 1/4              | 2          |                   |
| 28 | R108-6859G      |                                                                                                                                                                                  | Shroud-Center - Green          | 1          |                   |

## **Replaces R&R Products Sand Max 416 Parts**

Traction Unit Seat & Shroud

|            | OEM<br>Part No.                                           | Description                                                                                                                                        | Qty<br>Req                                                                                                                                                                                                                                                                       | Order<br>Quantity                                                                                                                                                                                                                                                                                                           |
|------------|-----------------------------------------------------------|----------------------------------------------------------------------------------------------------------------------------------------------------|----------------------------------------------------------------------------------------------------------------------------------------------------------------------------------------------------------------------------------------------------------------------------------|-----------------------------------------------------------------------------------------------------------------------------------------------------------------------------------------------------------------------------------------------------------------------------------------------------------------------------|
| R108-6898  |                                                           | Shroud-Dash                                                                                                                                        | 1                                                                                                                                                                                                                                                                                |                                                                                                                                                                                                                                                                                                                             |
| R3256-22   | R09061,<br>R24-9-BD,<br>R3-1032,<br>R93-0954,<br>R93-0989 | Washer - Flat 1/4 Yellow                                                                                                                           | 2                                                                                                                                                                                                                                                                                |                                                                                                                                                                                                                                                                                                                             |
| R32144-10  | R32140-81,<br>R32144-3,<br>R34-140-AMVD                   | Bolt - 1/4-20 x 3/4 Serrated Hx<br>Wshr                                                                                                            | 9                                                                                                                                                                                                                                                                                |                                                                                                                                                                                                                                                                                                                             |
| R108-7906G |                                                           | Panel-Front - Green                                                                                                                                | 1                                                                                                                                                                                                                                                                                |                                                                                                                                                                                                                                                                                                                             |
| R1-523420  |                                                           | Bumper - Rubber                                                                                                                                    | 2                                                                                                                                                                                                                                                                                |                                                                                                                                                                                                                                                                                                                             |
|            | R3256-22                                                  | Part No.   R108-6898   R3256-22 R09061, R24-9-BD, R3-1032, R93-0954, R93-0954, R93-0989   R32140-81, R32144-3, R32144-3, R34-140-AMVD   R108-7906G | Part No.   Description     R108-6898   Shroud-Dash     R3256-22   R09061, R24-9-BD, R3-1032, R93-0954, R93-0954, R93-0989   Washer - Flat 1/4 Yellow     R32140-81, R32144-3, R32144-3, R34-140-AMVD   Bolt - 1/4-20 x 3/4 Serrated Hx Wshr     R108-7906G   Panel-Front - Green | Part No.   Part No.   Description   Req     R108-6898   Shroud-Dash   1     R3256-22   R09061, R24-9-BD, R3-1032, R93-0954, R93-0954, R93-0954, R93-0989   Washer - Flat 1/4 Yellow   2     R32140-81, R32144-3, R32144-3, R34-140-AMVD   Bolt - 1/4-20 x 3/4 Serrated Hx Wshr   9     R108-7906G   Panel-Front - Green   1 |