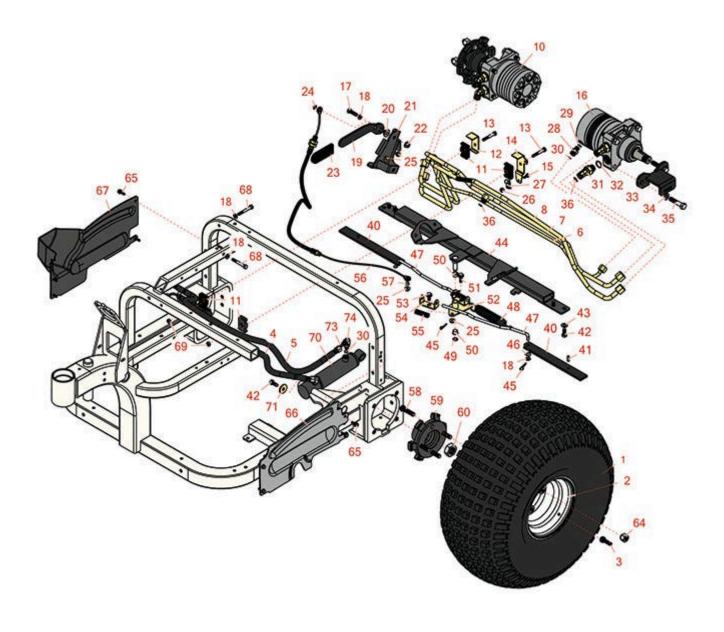

Traction Unit Rear Wheel

**Traction Unit** Rear Wheel

|       | R&R<br>Part No.                                                                                                                                                                                                                                                                                                                                                                                                                                                                                                                                                                                                                                                                                                                                                | OEM<br>Part No.                                | Description                                      | Qty<br>Req | Order<br>Quantity |  |  |
|-------|----------------------------------------------------------------------------------------------------------------------------------------------------------------------------------------------------------------------------------------------------------------------------------------------------------------------------------------------------------------------------------------------------------------------------------------------------------------------------------------------------------------------------------------------------------------------------------------------------------------------------------------------------------------------------------------------------------------------------------------------------------------|------------------------------------------------|--------------------------------------------------|------------|-------------------|--|--|
| Tires |                                                                                                                                                                                                                                                                                                                                                                                                                                                                                                                                                                                                                                                                                                                                                                |                                                |                                                  |            |                   |  |  |
| 0     | TIRES                                                                                                                                                                                                                                                                                                                                                                                                                                                                                                                                                                                                                                                                                                                                                          |                                                | Click Here to View Complete Tire<br>Selection    | 0          |                   |  |  |
| 1     | RCT537050                                                                                                                                                                                                                                                                                                                                                                                                                                                                                                                                                                                                                                                                                                                                                      | R546547                                        | Tire - 22x11.00-8 Nhs (2 Ply) Carlisle<br>Knobby | 2          |                   |  |  |
|       | Detail Description: Elevate your off-road adventures with the Carlisle Knobby tire. This tire offers a unique design with options available in both solid and dimple tread patterns. Whether you re tackling rugged trails or navigating through challenging terrain, the Carlisle Knobby tire delivers maximum performance and traction. It is specially designed for ATVs and golf carts, providing the reliability and durability you need for your outdoor adventures. Upgrade your ATV or golf cart with the Carlisle Knobby tire and experience the difference it makes in your outdoor excursions. Maximize your traction, durability, and versatility. Buy the Carlisle Knobby tire today and unleash the full potential of your off-road adventures.: |                                                |                                                  |            |                   |  |  |
| 2     | R94-6116                                                                                                                                                                                                                                                                                                                                                                                                                                                                                                                                                                                                                                                                                                                                                       | R114-4643,<br>R242-53,<br>R242-86,<br>R46-4810 | Rim - 8x8.5 White                                | 2          |                   |  |  |
| 3     | R232-24                                                                                                                                                                                                                                                                                                                                                                                                                                                                                                                                                                                                                                                                                                                                                        | R232-35,<br>R341680,<br>R363233,<br>R814687    | Stem - Valve w/ Cap                              | 2          |                   |  |  |
| Hoses | 5                                                                                                                                                                                                                                                                                                                                                                                                                                                                                                                                                                                                                                                                                                                                                              |                                                |                                                  |            |                   |  |  |
| 4     | R100-3833                                                                                                                                                                                                                                                                                                                                                                                                                                                                                                                                                                                                                                                                                                                                                      |                                                | Hydraulic Hose Assy                              | 1          |                   |  |  |
| 5     | R95-8837                                                                                                                                                                                                                                                                                                                                                                                                                                                                                                                                                                                                                                                                                                                                                       | R105-4348                                      | Hydraulic Hose Assy                              | 1          |                   |  |  |
| 6     | R110-1330                                                                                                                                                                                                                                                                                                                                                                                                                                                                                                                                                                                                                                                                                                                                                      |                                                | Tube Assy                                        | 1          |                   |  |  |
| 7     | R110-1323                                                                                                                                                                                                                                                                                                                                                                                                                                                                                                                                                                                                                                                                                                                                                      |                                                | Tube Assy                                        | 1          |                   |  |  |
| 8     | R108-8406                                                                                                                                                                                                                                                                                                                                                                                                                                                                                                                                                                                                                                                                                                                                                      |                                                | Tube Assy                                        | 1          |                   |  |  |
| Othe  | r Parts Available                                                                                                                                                                                                                                                                                                                                                                                                                                                                                                                                                                                                                                                                                                                                              |                                                |                                                  |            |                   |  |  |
| 10    | R108-2949                                                                                                                                                                                                                                                                                                                                                                                                                                                                                                                                                                                                                                                                                                                                                      |                                                | Hydraulic Motor - Wheel                          | 1          |                   |  |  |
| 11    | R56-7976                                                                                                                                                                                                                                                                                                                                                                                                                                                                                                                                                                                                                                                                                                                                                       |                                                | Clamp - Tube                                     | 4          |                   |  |  |
|       |                                                                                                                                                                                                                                                                                                                                                                                                                                                                                                                                                                                                                                                                                                                                                                |                                                |                                                  |            |                   |  |  |

Traction Unit Rear Wheel

|    | R&R<br>Part No. | OEM<br>Part No.                                                                                                                                                                  | Description                  | Qty <b>Order</b><br>Req <b>Quantity</b> |
|----|-----------------|----------------------------------------------------------------------------------------------------------------------------------------------------------------------------------|------------------------------|-----------------------------------------|
| 12 | R110-1333       |                                                                                                                                                                                  | Bracket-Clamp                | 1                                       |
| 13 | R322-10         | R20-30-AD,<br>R24-7180,<br>R3223-6,<br>R513347                                                                                                                                   | Bolt - Hex HD 5/16-18 x 2    | 2                                       |
| 14 | R110-1332       |                                                                                                                                                                                  | Bracket-Clamp                | 1                                       |
| 15 | R400106         | R321-3,<br>R513315,<br>R908002P                                                                                                                                                  | Bolt - Hex HD 1/4-20 x 5/8   | 1                                       |
| 16 | R108-2947       |                                                                                                                                                                                  | Hydraulic Motor - Wheel      | 1                                       |
| 17 | R400264         | 323-7,<br>R01-150-0180,<br>R01-178-0610,<br>R19H1732,<br>R20-48-AD,<br>R20-48-AGD,<br>R32-9160,<br>R3224-3,<br>R323-29,<br>R323-7,<br>R400264,<br>R908035P                       | Bolt - Hex HD 3/8-16 x 1-1/4 | 1                                       |
| 18 | R453009         | 3256-3,<br>R01-166-0400,<br>R24-10-BD,<br>R24-9-AD,<br>R24H1136,<br>R32-9650,<br>R3256-2,<br>R3256-23,<br>R3256-67,<br>R3290-217,<br>R3556-3,<br>R4-2390,<br>R452006,<br>R7-0152 | Washer - Flat 5/16 SAE       | 5                                       |
| 19 | R108-7991-03    |                                                                                                                                                                                  | Brake Lever Assy             | 1                                       |
| 20 | R108-7994       |                                                                                                                                                                                  | Bushing-Pivot, Lev           | 1                                       |

Traction Unit Rear Wheel

|    | R&R<br>Part No. | OEM<br>Part No.                                                                            | Description                      | Qty<br>Req | Order<br>Quantity |
|----|-----------------|--------------------------------------------------------------------------------------------|----------------------------------|------------|-------------------|
| 21 | R108-7988-03    |                                                                                            | Brake Lever Bracket              | 1          |                   |
| 22 | R104-8301       | R109-6658,<br>R133-7570                                                                    | Locknut - 3/8-16 Nylon Flanged   | 1          |                   |
| 23 | R21-1880        |                                                                                            | Grip-Handle                      | 1          |                   |
| 24 | R32151-47       | R32151-17                                                                                  | Ring-Retaining                   | 1          |                   |
| 25 | R104-8300       | R119-4041                                                                                  | Locknut - 5/16-18 Flanged Y/Zinc | 4          |                   |
| 26 | R301504         | R32127-24,<br>R32146-17,<br>R3296-16,<br>R3296-42,<br>R915661P,<br>RM40333                 | Locknut - ESNA 1/4-20            | 1          |                   |
| 27 | R2412-89        | R2412-113                                                                                  | Clamp                            | 1          |                   |
| 28 | R340-2          | R60-1920                                                                                   | Hydraulic Fitting - Striaght     | 1          |                   |
| 29 | R237-42         | R31-4160,<br>R339897                                                                       | O-Ring                           | 3          |                   |
| 30 | R237-22         | R107-8844,<br>R232-72,<br>R237-78                                                          | O-Ring                           | 1          |                   |
| 31 | R340-89         |                                                                                            | Hydraulic Fitting - 45 Deg       | 4          |                   |
| 32 | R237-80         | R327-80                                                                                    | O-Ring                           | 4          |                   |
| 33 | R108-7973-03    |                                                                                            | Brake Bracket Assy               | 2          |                   |
| 34 | R3253-7         | R01-166-0030,<br>R01-166-0080,<br>R01-166-0290,<br>R01-166-0810,<br>R23-13-GD,<br>R48-9380 | Washer - Lock 1/2                | 8          |                   |

Traction Unit Rear Wheel

|    | R&R<br>Part No. | OEM<br>Part No.                                                                                                                                                                                                                                                                     | Description                  | Qty<br>Req | Order<br>Quantity |
|----|-----------------|-------------------------------------------------------------------------------------------------------------------------------------------------------------------------------------------------------------------------------------------------------------------------------------|------------------------------|------------|-------------------|
| 35 | R325-10         | R01-150-0620,<br>R01-178-0820,<br>R20-91-AGD,<br>R3226-6                                                                                                                                                                                                                            | Bolt                         | 8          |                   |
| 36 | R237-30         | R23-6320                                                                                                                                                                                                                                                                            | O-Ring - Seal                | 2          |                   |
| 40 | R108-7986-03    |                                                                                                                                                                                                                                                                                     | Bar - Brake                  | 2          |                   |
| 41 | R32121-11       |                                                                                                                                                                                                                                                                                     | Pin - Roll 1/4 x 3/4         | 2          |                   |
| 42 | R400260         | R01-178-0605,<br>R18-4100,<br>R19-8270,<br>R323-3,<br>R323-33,<br>R323-34,<br>R323-5                                                                                                                                                                                                | Bolt - Hex HD 3/8-16 x 7/8   | 4          |                   |
| 43 | R453011         | 3256-24,<br>453011,<br>R01-166-0100,<br>R01-166-0120,<br>R01-166-0500,<br>R01-166-0600,<br>R01-166-0620,<br>R132-4593,<br>R237-12,<br>R24-10-AD,<br>R24-11-BD,<br>R24-12-AD,<br>R24-12-AD,<br>R24-12-BD,<br>R30-9310,<br>R32-8190,<br>R3256-34,<br>R3256-3,<br>R3256-4,<br>R47-9950 | Washer - Flat 3/8 SAE Y/Zinc | 4          |                   |
| 44 | R108-2819B      |                                                                                                                                                                                                                                                                                     | Engine Mount Assy            | 1          |                   |
| 45 | R3290-307       |                                                                                                                                                                                                                                                                                     | Pin-Hair                     | 4          |                   |

Traction Unit Rear Wheel

|    | R&R<br>Part No. | OEM<br>Part No.                         | Description                          | Qty<br>Req | Order<br>Quantity |
|----|-----------------|-----------------------------------------|--------------------------------------|------------|-------------------|
| 46 | R3290-301       |                                         | Washer - Spring Wave                 | 2          |                   |
| 47 | R108-7987       |                                         | Link-Latch - Parking                 | 2          |                   |
| 48 | R66-4270-03     | R66-4270                                | Spring-Extension                     | 1          |                   |
| 49 | R32120-47       | R4583,<br>R5701P                        | Ring-Retaining - External            | 1          |                   |
| 50 | R256-257        | R256-295                                | Nyliner Bushing                      | 2          |                   |
| 51 | R19-1471        |                                         | Screw-Shoulder                       | 1          |                   |
| 52 | R108-7979-03    |                                         | Bellcrank Assy                       | 1          |                   |
| 53 | R19-1470        |                                         | Screw-Shoulder                       | 1          |                   |
| 54 | R106-8890-03    |                                         | Clevis-Latch, Park                   | 2          |                   |
| 55 | R107-3376       |                                         | Spring-Compression                   | 2          |                   |
| 56 | R108-7913       |                                         | Cable- Parking Brake                 | 1          |                   |
| 57 | R108-7983       |                                         | Bushing-Cable                        | 1          |                   |
| 58 | R85-6540        |                                         | Stud - Drive 1/2-20 x 2              | 8          |                   |
| 59 | R108-7977-03    |                                         | Hub-Wheel                            | 2          |                   |
| 60 | R26-3790        |                                         | Nut - Hex - Wheel Motor 1-20         | 2          |                   |
| 64 | R242-50         |                                         | Nut - 1/2-20 Wheel                   | 8          |                   |
| 65 | R32144-10       | R32140-81,<br>R32144-3,<br>R34-140-AMVD | Bolt - 1/4-20 x 3/4 Serrated Hx Wshr | 8          |                   |
| 66 | R108-6856       |                                         | Shroud-Wheel, LH                     | 1          |                   |
| 67 | R108-6855       |                                         | Shroud-Wheel, RH                     | 1          |                   |

Traction Unit Rear Wheel

| R&R<br>Part No. | OEM<br>Part No.                                                    | Description                                                                                                                                                                                              | Qty<br>Req                                                                                                                                                                                                                                                                                                                                                        | Order<br>Quantity                                                                                                                                                                                                                                                                                                                                                                                                                                                              |
|-----------------|--------------------------------------------------------------------|----------------------------------------------------------------------------------------------------------------------------------------------------------------------------------------------------------|-------------------------------------------------------------------------------------------------------------------------------------------------------------------------------------------------------------------------------------------------------------------------------------------------------------------------------------------------------------------|--------------------------------------------------------------------------------------------------------------------------------------------------------------------------------------------------------------------------------------------------------------------------------------------------------------------------------------------------------------------------------------------------------------------------------------------------------------------------------|
| R322-11         | 322-11,<br>R01-150-0390,<br>R01-178-0518,<br>R20-31-AD,<br>R3223-7 | Bolt - 5/16-18 x 2 1/4 Hx HD                                                                                                                                                                             | 2                                                                                                                                                                                                                                                                                                                                                                 |                                                                                                                                                                                                                                                                                                                                                                                                                                                                                |
| R3296-29        | 3296-29,<br>R1-804256,<br>R915662P                                 | Locknut - 5/16-18 ESNA                                                                                                                                                                                   | 2                                                                                                                                                                                                                                                                                                                                                                 |                                                                                                                                                                                                                                                                                                                                                                                                                                                                                |
| R110-1338       |                                                                    | Hydraulic Cylinder                                                                                                                                                                                       | 1                                                                                                                                                                                                                                                                                                                                                                 |                                                                                                                                                                                                                                                                                                                                                                                                                                                                                |
| R63-8410        | R53-6380,<br>R63-4810                                              | Washer - Isolator Bushing                                                                                                                                                                                | 1                                                                                                                                                                                                                                                                                                                                                                 |                                                                                                                                                                                                                                                                                                                                                                                                                                                                                |
| R237-21         |                                                                    | O-Ring                                                                                                                                                                                                   | 2                                                                                                                                                                                                                                                                                                                                                                 |                                                                                                                                                                                                                                                                                                                                                                                                                                                                                |
| R340-132        |                                                                    | Hydraulic Fitting - 90 Deg                                                                                                                                                                               | 2                                                                                                                                                                                                                                                                                                                                                                 |                                                                                                                                                                                                                                                                                                                                                                                                                                                                                |
|                 | Part No.  R322-11  R3296-29  R110-1338  R63-8410  R237-21          | Part No.       Part No.         322-11, R01-150-0390, R01-178-0518, R20-31-AD, R3223-7         R3296-29, R1-804256, R915662P         R110-1338         R63-8410       R53-6380, R63-4810         R237-21 | Part No.         Part No.         Description           R322-11,<br>R01-150-0390,<br>R01-178-0518,<br>R20-31-AD,<br>R3223-7         Bolt - 5/16-18 x 2 1/4 Hx HD           R3296-29,<br>R1-804256,<br>R915662P         Locknut - 5/16-18 ESNA           R63-8410         R53-6380,<br>R63-4810         Washer - Isolator Bushing           R237-21         O-Ring | Part No.         Part No.         Description         Req           R322-11,<br>R01-150-0390,<br>R01-178-0518,<br>R20-31-AD,<br>R3223-7         Bolt - 5/16-18 x 2 1/4 Hx HD         2           R3296-29,<br>R1-804256,<br>R915662P         Locknut - 5/16-18 ESNA         2           R110-1338         Hydraulic Cylinder         1           R63-8410         R53-6380,<br>R63-4810         Washer - Isolator Bushing         1           R237-21         O-Ring         2 |