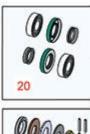

Replaces R&R Products Versa-Green 1860 Parts

Dual Adjust Cutting Unit

|       | R&R<br>Part No.                             | OEM<br>Part No.                                                   | Description                                  | Qty<br>Req | Orde<br>Quantity |
|-------|---------------------------------------------|-------------------------------------------------------------------|----------------------------------------------|------------|------------------|
| &R I  | Rollers                                     |                                                                   |                                              |            |                  |
| 1     | R140-5560                                   | R105-5776,<br>R106-6945,<br>R107-3509,<br>R119-4093,<br>R120-9595 | Roller - Smooth 2 in Steel Rear              | 1          |                  |
| 2     | R107-9036                                   | R107-7632                                                         | Roller - Smooth Tubular Aluminum             | 1          |                  |
|       | Detail Description:<br>through shaft and    | 5 a                                                               |                                              |            |                  |
| 3     | R107-9039                                   | R104-9796,<br>R106-2612,<br>R107-3500                             | Roller - Smooth Tubular Steel                | 1          |                  |
|       | Detail Description:<br>ball bearings.:      | and                                                               |                                              |            |                  |
| 4     | R107-9037                                   | R106-2628,<br>R106-6944                                           | Roller - Narrow Grooved Machined<br>Aluminum | 1          |                  |
|       | Detail Description:<br>narrow grooves an    | h                                                                 |                                              |            |                  |
| 5     | R107-9038                                   | R106-2627,<br>R99-6215                                            | Roller - Wide Grooved Machined<br>Aluminum   | 1          |                  |
|       | Detail Description:<br>1-1/8" wide groove   | h                                                                 |                                              |            |                  |
| 6     | R150340                                     |                                                                   | Roller - Smooth UHMW<br>Polyethylene         | 1          |                  |
|       | Detail Description:<br>stainless steel shaf | 1                                                                 |                                              |            |                  |
| Overl | haul Kits                                   |                                                                   |                                              |            |                  |
| 20    | R107-1594                                   |                                                                   | Overhaul Kit - Roller                        | 0          |                  |
|       | Detail Description:                         | s:                                                                |                                              |            |                  |
| 21    | R101395                                     |                                                                   | Overhaul Kit - UHMW Roller                   | 0          |                  |

## **Other Parts Available**

| 30 | R119-4090 |                                                                                                              | Shaft - Roller - Hardened     | 1 |
|----|-----------|--------------------------------------------------------------------------------------------------------------|-------------------------------|---|
| 31 | R150336   |                                                                                                              | Shaft - 1 SS Front Roller     | 1 |
| 32 | R251-347  | R72-5690                                                                                                     | Bearing - Ball                | 2 |
| 33 | R106-6941 |                                                                                                              | Seal - Double Lip             | 2 |
| 34 | R106-6942 |                                                                                                              | V-Ring - Roller               | 2 |
| 35 | R114-3745 | 114-5411,<br>R106-6939,<br>R108-3151,<br>R114-5411                                                           | Locknut - Bearing - Stainless | 2 |
| 36 | R150347T  | R150347                                                                                                      | Seal - Nonstick Lip           | 2 |
| 37 | R150334A  |                                                                                                              | Washer - Thrust SAE660 Bronze | 2 |
| 38 | R150333   | R150447                                                                                                      | Washer - Flat Keyed Outer SS  | 2 |
| 39 | R3296-15  | 367029,<br>R1503473,<br>R32118-5,<br>R32127-23,<br>R32127-47,<br>R367029,<br>R445748,<br>RG-371,<br>RN101345 | Locknut - 3/4-16 Nylon Jam    | 2 |