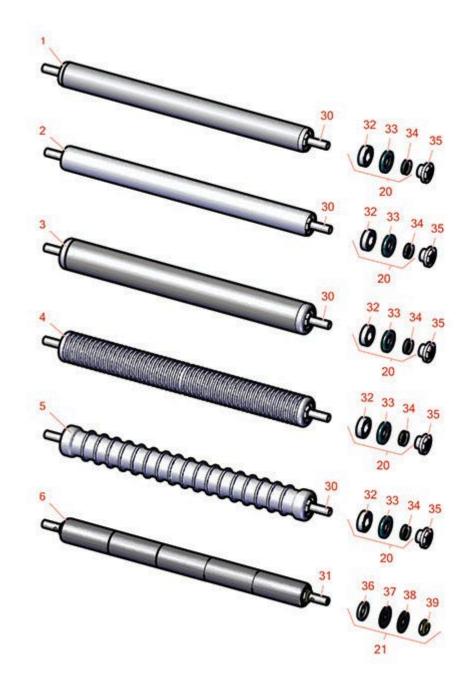

Replaces R&R Products Versa-Green 1860 Parts

Dual Adjust Cutting Unit

|       | R&R<br>Part No.                             | OEM<br>Part No.                                                   | Description                                  | Qty<br>Req | Orde<br>Quantity |
|-------|---------------------------------------------|-------------------------------------------------------------------|----------------------------------------------|------------|------------------|
| &R I  | Rollers                                     |                                                                   |                                              |            |                  |
| 1     | R140-5560                                   | R105-5776,<br>R106-6945,<br>R107-3509,<br>R119-4093,<br>R120-9595 | Roller - Smooth 2 in Steel Rear              | 1          |                  |
| 2     | R107-9036                                   | R107-7632                                                         | Roller - Smooth Tubular Aluminum             | 1          |                  |
|       | Detail Description:<br>through shaft and    | 5 a                                                               |                                              |            |                  |
| 3     | R107-9039                                   | R104-9796,<br>R106-2612,<br>R107-3500                             | Roller - Smooth Tubular Steel                | 1          |                  |
|       | Detail Description:<br>ball bearings.:      | and                                                               |                                              |            |                  |
| 4     | R107-9037                                   | R106-2628,<br>R106-6944                                           | Roller - Narrow Grooved Machined<br>Aluminum | 1          |                  |
|       | Detail Description:<br>narrow grooves an    | h                                                                 |                                              |            |                  |
| 5     | R107-9038                                   | R106-2627,<br>R99-6215                                            | Roller - Wide Grooved Machined<br>Aluminum   | 1          |                  |
|       | Detail Description:<br>1-1/8" wide groove   | h                                                                 |                                              |            |                  |
| 6     | R150340                                     |                                                                   | Roller - Smooth UHMW<br>Polyethylene         | 1          |                  |
|       | Detail Description:<br>stainless steel shaf | 1                                                                 |                                              |            |                  |
| Overl | haul Kits                                   |                                                                   |                                              |            |                  |
| 20    | R107-1594                                   |                                                                   | Overhaul Kit - Roller                        | 0          |                  |
|       | Detail Description:                         | s:                                                                |                                              |            |                  |
| 21    | R101395                                     |                                                                   | Overhaul Kit - UHMW Roller                   | 0          |                  |

## **Other Parts Available**

| 30 | R119-4090 |                                                                                                              | Shaft - Roller - Hardened     | 1 |
|----|-----------|--------------------------------------------------------------------------------------------------------------|-------------------------------|---|
| 31 | R150336   |                                                                                                              | Shaft - 1 SS Front Roller     | 1 |
| 32 | R251-347  | R72-5690                                                                                                     | Bearing - Ball                | 2 |
| 33 | R106-6941 |                                                                                                              | Seal - Double Lip             | 2 |
| 34 | R106-6942 |                                                                                                              | V-Ring - Roller               | 2 |
| 35 | R114-3745 | 114-5411,<br>R106-6939,<br>R108-3151,<br>R114-5411                                                           | Locknut - Bearing - Stainless | 2 |
| 36 | R150347T  | R150347                                                                                                      | Seal - Nonstick Lip           | 2 |
| 37 | R150334A  |                                                                                                              | Washer - Thrust SAE660 Bronze | 2 |
| 38 | R150333   | R150447                                                                                                      | Washer - Flat Keyed Outer SS  | 2 |
| 39 | R3296-15  | 367029,<br>R1503473,<br>R32118-5,<br>R32127-23,<br>R32127-47,<br>R367029,<br>R445748,<br>RG-371,<br>RN101345 | Locknut - 3/4-16 Nylon Jam    | 2 |