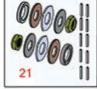

Replaces R&R Products Versa-Green 1860 Parts

Dual Adjust Cutting Unit

|       | R&R<br>Part No.                             | OEM<br>Part No.                                                   | Description                                  | Qty<br>Req | Orde<br>Quantity |
|-------|---------------------------------------------|-------------------------------------------------------------------|----------------------------------------------|------------|------------------|
| &R I  | Rollers                                     |                                                                   |                                              |            |                  |
| 1     | R140-5560                                   | R105-5776,<br>R106-6945,<br>R107-3509,<br>R119-4093,<br>R120-9595 | Roller - Smooth 2 in Steel Rear              | 1          |                  |
| 2     | R107-9036                                   | R107-7632                                                         | Roller - Smooth Tubular Aluminum             | 1          |                  |
|       | Detail Description:<br>through shaft and    | 5 a                                                               |                                              |            |                  |
| 3     | R107-9039                                   | R104-9796,<br>R106-2612,<br>R107-3500                             | Roller - Smooth Tubular Steel                | 1          |                  |
|       | Detail Description:<br>ball bearings.:      | and                                                               |                                              |            |                  |
| 4     | R107-9037                                   | R106-2628,<br>R106-6944                                           | Roller - Narrow Grooved Machined<br>Aluminum | 1          |                  |
|       | Detail Description:<br>narrow grooves an    | h                                                                 |                                              |            |                  |
| 5     | R107-9038                                   | R106-2627,<br>R99-6215                                            | Roller - Wide Grooved Machined<br>Aluminum   | 1          |                  |
|       | Detail Description:<br>1-1/8" wide groove   | h                                                                 |                                              |            |                  |
| 6     | R150340                                     |                                                                   | Roller - Smooth UHMW<br>Polyethylene         | 1          |                  |
|       | Detail Description:<br>stainless steel shaf | 1                                                                 |                                              |            |                  |
| Overl | haul Kits                                   |                                                                   |                                              |            |                  |
| 20    | R107-1594                                   |                                                                   | Overhaul Kit - Roller                        | 0          |                  |
|       | Detail Description:                         | s:                                                                |                                              |            |                  |
| 21    | R101395                                     |                                                                   | Overhaul Kit - UHMW Roller                   | 0          |                  |

## **Other Parts Available**

| 30 | R119-4090 |                                                                                                              | Shaft - Roller - Hardened     | 1 |
|----|-----------|--------------------------------------------------------------------------------------------------------------|-------------------------------|---|
| 31 | R150336   |                                                                                                              | Shaft - 1 SS Front Roller     | 1 |
| 32 | R251-347  | R72-5690                                                                                                     | Bearing - Ball                | 2 |
| 33 | R106-6941 |                                                                                                              | Seal - Double Lip             | 2 |
| 34 | R106-6942 |                                                                                                              | V-Ring - Roller               | 2 |
| 35 | R114-3745 | 114-5411,<br>R106-6939,<br>R108-3151,<br>R114-5411                                                           | Locknut - Bearing - Stainless | 2 |
| 36 | R150347T  | R150347                                                                                                      | Seal - Nonstick Lip           | 2 |
| 37 | R150334A  |                                                                                                              | Washer - Thrust SAE660 Bronze | 2 |
| 38 | R150333   | R150447                                                                                                      | Washer - Flat Keyed Outer SS  | 2 |
| 39 | R3296-15  | 367029,<br>R1503473,<br>R32118-5,<br>R32127-23,<br>R32127-47,<br>R367029,<br>R445748,<br>RG-371,<br>RN101345 | Locknut - 3/4-16 Nylon Jam    | 2 |