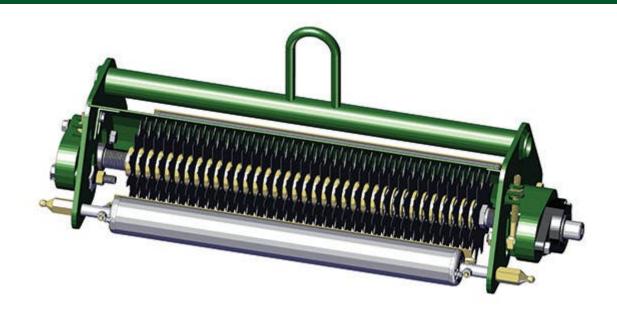

## **Replaces R&R Products Versa-Green 2160D Parts**

Complete Verti-Cut Unit

|     | R&R<br>Part No.                                                                                                                      | OEM<br>Part No. | Description                                   | Qty<br>Req | Order<br>Quantity |
|-----|--------------------------------------------------------------------------------------------------------------------------------------|-----------------|-----------------------------------------------|------------|-------------------|
| Com | olete Verti-Cut Unit                                                                                                                 | •               |                                               |            |                   |
| 1   | R150208G                                                                                                                             |                 | Complete Standard Verti-Cut Unit with Rollers | 0          |                   |
|     | Tech Note: R&R Verti-Cutting Units Complete with: R335449 Verti-Cut Blades, R158776 Solid Front Roller & R158777 Solid Rear Roller.: |                 |                                               |            |                   |
|     | Detail Description: Unit includes Verti-Cut blades, solid front roller and solid rear roller.:                                       |                 |                                               |            |                   |