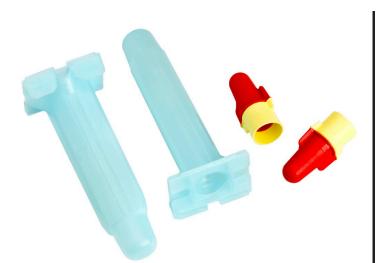

## **Details**

The 3M Direct Bury Splice DBR/Y is a premium moisture-resistant connector, which is used to electrically connect and moisture-seal thicker insulation wire. The product includes an R/Y spring connector and a high impact, UV resistant tube prefilled with moisture-resistant grease.