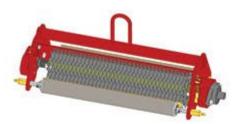

## **Replaces Toro Greensmaster 3050 Parts**

Verti-Cut Unit - R&R Special Complete Verti-Cut Unit

## **Replaces Toro Greensmaster 3050 Parts**

Verti-Cut Unit - R&R Special Complete Verti-Cut Unit

|      | R&R<br>Part No.                                                                                                                                         | OEM<br>Part No. | Description                                     | Qty<br>Req | Order<br>Quantity |
|------|---------------------------------------------------------------------------------------------------------------------------------------------------------|-----------------|-------------------------------------------------|------------|-------------------|
| Com  | olete Verti-Cut Unit                                                                                                                                    |                 |                                                 |            |                   |
| 1    | R150208                                                                                                                                                 |                 | Complete Standard Verti-Cut Unit -<br>w/Rollers | 0          |                   |
|      | Detail Description: R&R Verti-Cut unit complete with R17-1590 Verti-Cut Blades Smooth Front and Rear Rollers.:                                          |                 |                                                 |            |                   |
| Cust | om Verti-Cut Unit                                                                                                                                       |                 |                                                 |            |                   |
| 2    | R150208-SPL                                                                                                                                             |                 | Custom Verti-Cut Unit                           | 0          |                   |
|      | Detail Description: R&R Custom Cutting Unit price does not include Verti-Cut Blades. Select these options from the parts list to complete custom unit.: |                 |                                                 |            |                   |