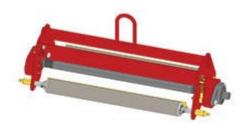

## **Replaces Toro Greensmaster 3050 Parts**

Verti-Cut Unit - R&R Special Complete Verti-Cut Unit

## **Replaces Toro Greensmaster 3050 Parts**

Verti-Cut Unit - R&R Special Complete Verti-Cut Unit

|      | R&R<br>Part No.                                                                                                                                         | OEM<br>Part No. | Description                                     | Qty<br>Req | Order<br>Quantity |
|------|---------------------------------------------------------------------------------------------------------------------------------------------------------|-----------------|-------------------------------------------------|------------|-------------------|
| Com  | olete Verti-Cut Unit                                                                                                                                    |                 |                                                 |            |                   |
| 1    | R150208                                                                                                                                                 |                 | Complete Standard Verti-Cut Unit -<br>w/Rollers | 0          |                   |
|      | Detail Description: R&R Verti-Cut unit complete with R17-1590 Verti-Cut Blades Smooth Front and Rear Rollers.:                                          |                 |                                                 |            |                   |
| Cust | om Verti-Cut Unit                                                                                                                                       |                 |                                                 |            |                   |
| 2    | R150208-SPL                                                                                                                                             |                 | Custom Verti-Cut Unit                           | 0          |                   |
|      | Detail Description: R&R Custom Cutting Unit price does not include Verti-Cut Blades. Select these options from the parts list to complete custom unit.: |                 |                                                 |            |                   |