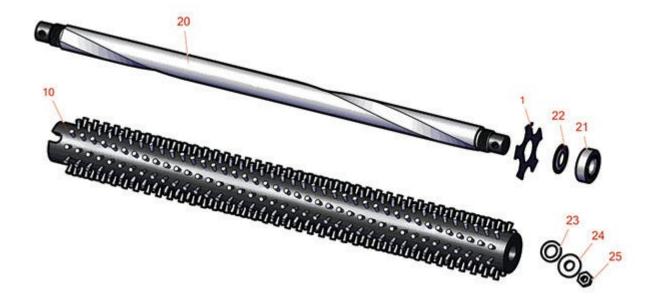

## **Replaces Toro Greensmaster TriFlex** 3420 Parts

Dethatching Unit - Model 04720 Groomer

|       | R&R<br>Part No.   | OEM<br>Part No.                               | Description                           | Qty<br>Req | Order<br>Quantity |
|-------|-------------------|-----------------------------------------------|---------------------------------------|------------|-------------------|
| Blade | ?S                |                                               |                                       |            |                   |
| 1     | R132-4626         | 132-4626                                      | Groomer Blade - Helix .035 Thick      | 42         |                   |
| 10    | R127-1547         | 127-1547                                      | Grooming Brush - 21 in Soft Bristles  | 1          |                   |
| 10    | R127-1548         | 127-1548                                      | Grooming Brush - 21 in Stiff Bristles | 1          |                   |
| Othe  | r Parts Available |                                               |                                       |            |                   |
| 20    | R125-3478         | 125-3478                                      | Groomer Shaft Assy                    | 1          |                   |
| 21    | R115-6869         | 115-6869                                      | Bearing - Ball -Stainless             | 2          |                   |
| 22    | R115-6923         | 115-6923                                      | Shield - Bearing - Flocked            | 2          |                   |
| 23    | R62-7120          | 62-7120                                       | Washer                                | 2          |                   |
| 24    | R98-5975          | 98-5975                                       | Washer - Belleville                   | 2          |                   |
| 25    | R3296-29          | 1-804256,<br>3290-357,<br>3296-29,<br>915662P | Locknut - 5/16-18 ESNA                | 2          |                   |