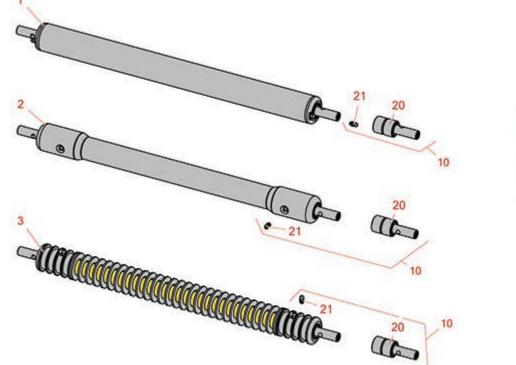

## Replaces Toro Greensmaster Series 4

**Parts** *Cutting Unit Rollers* 

All original equipment manufacturers names and part numbers are used for identification purposes only, and we are in no way implying that our products are original equipment parts. Prices subject to change without notice.

| Pro               | & R<br>ducts                                                                                                                      | Replaces Toro G<br>Parts<br>Cutting Unit<br>Rollers                                                                                                                                                                                                             |                                                                                                                                                                                                                                                                                                                |            |                  |  |  |
|-------------------|-----------------------------------------------------------------------------------------------------------------------------------|-----------------------------------------------------------------------------------------------------------------------------------------------------------------------------------------------------------------------------------------------------------------|----------------------------------------------------------------------------------------------------------------------------------------------------------------------------------------------------------------------------------------------------------------------------------------------------------------|------------|------------------|--|--|
|                   | R&R<br>Part No.                                                                                                                   | OEM<br>Part No.                                                                                                                                                                                                                                                 | Description                                                                                                                                                                                                                                                                                                    | Qty<br>Req | Orde<br>Quantity |  |  |
|                   | Rollers                                                                                                                           |                                                                                                                                                                                                                                                                 |                                                                                                                                                                                                                                                                                                                |            |                  |  |  |
| 1                 | R21-6440                                                                                                                          | 20-8950,<br>21-6440,<br>23-5110,<br>52-3170,<br>Nov-80                                                                                                                                                                                                          | Roller - Smooth Tubular Steel                                                                                                                                                                                                                                                                                  | 1          |                  |  |  |
|                   | Tech Note: Use Only With Adjusting Conversion Kit R51-3090:                                                                       |                                                                                                                                                                                                                                                                 |                                                                                                                                                                                                                                                                                                                |            |                  |  |  |
|                   | Detail Descr                                                                                                                      | iption: This tubular steel roller                                                                                                                                                                                                                               | uses greasable "water-pump" style bearings. :                                                                                                                                                                                                                                                                  |            |                  |  |  |
| 2                 | R21-6470                                                                                                                          | 10-5000,<br>21-6470,                                                                                                                                                                                                                                            | Roller - Swaged Machined Solid<br>Aluminum                                                                                                                                                                                                                                                                     | 1          |                  |  |  |
|                   |                                                                                                                                   | 52-3590                                                                                                                                                                                                                                                         | Aluminum                                                                                                                                                                                                                                                                                                       |            |                  |  |  |
|                   | Tech Note: L                                                                                                                      | 52-3590<br>Jse Only With Adjusting Convers                                                                                                                                                                                                                      |                                                                                                                                                                                                                                                                                                                |            |                  |  |  |
|                   | Detail Descr                                                                                                                      | Jse Only With Adjusting Convers                                                                                                                                                                                                                                 |                                                                                                                                                                                                                                                                                                                | om         |                  |  |  |
| 3                 | Detail Descr                                                                                                                      | Jse Only With Adjusting Convers                                                                                                                                                                                                                                 | sion Kit R51-3090:<br><sup>r</sup> -pump" style bearings, this roller is machined fr                                                                                                                                                                                                                           | rom<br>1   |                  |  |  |
| 3                 | Detail Descr<br>solid alumir<br><b>R21-6540</b>                                                                                   | Jse Only With Adjusting Convers<br>iption: Constructed with "water<br>um and contacts the ground o                                                                                                                                                              | sion Kit R51-3090:<br>r-pump" style bearings, this roller is machined fr<br>nly on the outer 2-7/8" of the roller.:<br>Roller - Grooved Repairable<br>Steel                                                                                                                                                    | rom<br>1   |                  |  |  |
| 3                 | Detail Descr<br>solid alumin<br><b>R21-6540</b><br>Tech Note: L<br>Detail Descr                                                   | Jse Only With Adjusting Conversion: Constructed with "water<br>oum and contacts the ground o<br>21-6540<br>Jse Only With Adjusting Conversion: Constructed with grease                                                                                          | sion Kit R51-3090:<br>r-pump" style bearings, this roller is machined fr<br>nly on the outer 2-7/8" of the roller.:<br>Roller - Grooved Repairable<br>Steel                                                                                                                                                    | 1          |                  |  |  |
|                   | Detail Descr<br>solid alumin<br><b>R21-6540</b><br>Tech Note: L<br>Detail Descr                                                   | Jse Only With Adjusting Conversion: Constructed with "water<br>oum and contacts the ground o<br>21-6540<br>Jse Only With Adjusting Conversion: Constructed with grease                                                                                          | sion Kit R51-3090:<br>r-pump" style bearings, this roller is machined fr<br>nly on the outer 2-7/8" of the roller.:<br>Roller - Grooved Repairable<br>Steel<br>sion Kit R51-3090:<br>able "water-pump" style bearings, this roller can                                                                         | 1          |                  |  |  |
| Dver              | Detail Descr<br>solid alumin<br><b>R21-6540</b><br>Tech Note: U<br>Detail Descr<br>repaired by                                    | Jse Only With Adjusting Conversion: Constructed with "water<br>oum and contacts the ground o<br>21-6540<br>Jse Only With Adjusting Conversion: Constructed with grease                                                                                          | sion Kit R51-3090:<br>r-pump" style bearings, this roller is machined fr<br>nly on the outer 2-7/8" of the roller.:<br>Roller - Grooved Repairable<br>Steel<br>sion Kit R51-3090:<br>able "water-pump" style bearings, this roller can                                                                         | 1          |                  |  |  |
| )ver              | Detail Descr<br>solid alumin<br>R21-6540<br>Tech Note: L<br>Detail Descr<br>repaired by<br>haul Kits<br>R107-1588                 | Jse Only With Adjusting Conversion: Constructed with "water<br>oum and contacts the ground o<br>21-6540<br>Jse Only With Adjusting Conversion: Constructed with grease<br>unscrewing the ends and repla                                                         | sion Kit R51-3090:<br>pump" style bearings, this roller is machined fr<br>nly on the outer 2-7/8" of the roller.:<br>Roller - Grooved Repairable<br>Steel<br>sion Kit R51-3090:<br>able "water-pump" style bearings, this roller can<br>be series of washers and spacers.:                                     | 1<br>be    |                  |  |  |
| <b>)ver</b>       | Detail Descr<br>solid alumin<br>R21-6540<br>Tech Note: L<br>Detail Descr<br>repaired by<br>haul Kits<br>R107-1588                 | Jse Only With Adjusting Conversion: Constructed with "water<br>form and contacts the ground o<br>21-6540<br>Jse Only With Adjusting Convers<br>iption: Constructed with grease<br>unscrewing the ends and repla<br>107-1588<br>iption: Includes 2 ea.: R302-5 G | sion Kit R51-3090:<br>pump" style bearings, this roller is machined fr<br>nly on the outer 2-7/8" of the roller.:<br>Roller - Grooved Repairable<br>Steel<br>sion Kit R51-3090:<br>able "water-pump" style bearings, this roller can<br>be recing the series of washers and spacers.:<br>Overhaul Kit - Roller | 1<br>be    |                  |  |  |
| <b>Dver</b><br>10 | Detail Descr<br>solid alumin<br>R21-6540<br>Tech Note: L<br>Detail Descr<br>repaired by<br>haul Kits<br>R107-1588<br>Detail Descr | Jse Only With Adjusting Conversion: Constructed with "water<br>form and contacts the ground o<br>21-6540<br>Jse Only With Adjusting Convers<br>iption: Constructed with grease<br>unscrewing the ends and repla<br>107-1588<br>iption: Includes 2 ea.: R302-5 G | sion Kit R51-3090:<br>pump" style bearings, this roller is machined fr<br>nly on the outer 2-7/8" of the roller.:<br>Roller - Grooved Repairable<br>Steel<br>sion Kit R51-3090:<br>able "water-pump" style bearings, this roller can<br>be recing the series of washers and spacers.:<br>Overhaul Kit - Roller | 1<br>be    |                  |  |  |