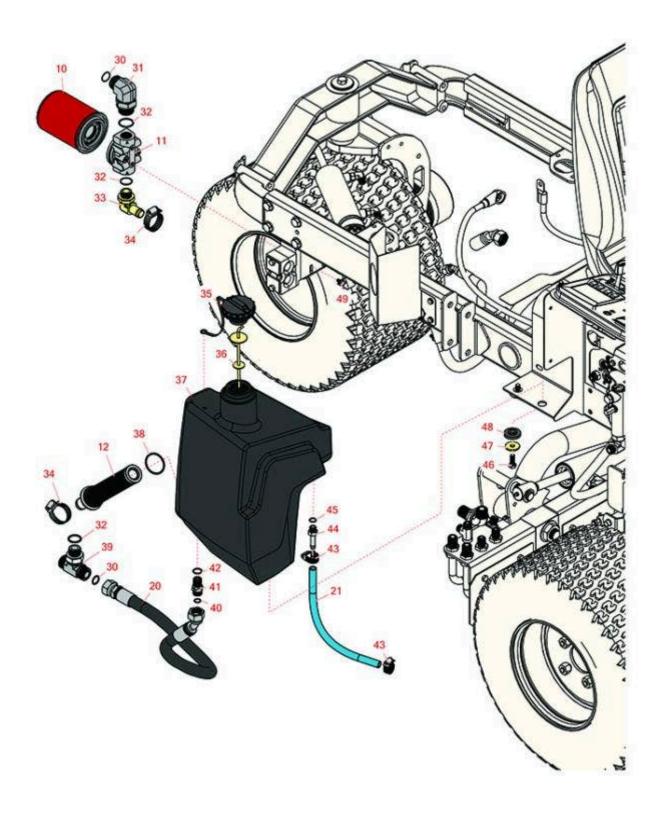

Traction Unit - Model 30826 & 30849 Hydraulic Tank

Traction Unit - Model 30826 & 30849 Hydraulic Tank

|        | R&R<br>Part No.   | OEM<br>Part No.                                                                                                                       | Description                  | Qty<br>Req | Order<br>Quantity |
|--------|-------------------|---------------------------------------------------------------------------------------------------------------------------------------|------------------------------|------------|-------------------|
| Filter | rs .              |                                                                                                                                       |                              |            |                   |
| 10     | R86-3010          | 23-9740,<br>239470,<br>28-1370,<br>281370,<br>353-387,<br>353387,<br>54-0110,<br>540110,<br>76-6490,<br>86-3010,<br>863010,<br>Dec-70 | Baldwin Hydraulic Oil Filter | 1          |                   |
| 10     | RRF10610          | 28-1370,<br>353-387,<br>353387,<br>54-0110,<br>76-6490,<br>86-3010                                                                    | SilverGuard Oil Filter       | 1          |                   |
| 11     | R92-5821          | 86-3000,<br>92-5821                                                                                                                   | Filter - Head                | 1          |                   |
| 12     | R104-7546         | 104-7546,<br>104-7546`                                                                                                                | Strainer - Tank              | 1          |                   |
| Hose   | s                 |                                                                                                                                       |                              |            |                   |
| 20     | R104-0487         | 104-0487                                                                                                                              | Hydraulic Hose Assy          | 1          |                   |
| 21     | R80-7342          | 80-7342                                                                                                                               | Hydraulic Hose Assy          | 1          |                   |
| Othe   | r Parts Available |                                                                                                                                       |                              |            |                   |
| 30     | R237-58           | 237-58                                                                                                                                | O-Ring                       | 3          |                   |
| 31     | R340-142          | 340-142,<br>95-1692                                                                                                                   | Hydraulic Fitting - 90 Deg   | 1          |                   |
| 32     | R237-81           | 237-81,<br>237.81,<br>327-81                                                                                                          | O-Ring                       | 3          |                   |

Traction Unit - Model 30826 & 30849 Hydraulic Tank

|    | R&R<br>Part No.                                                                                                                                                               | OEM<br>Part No.                                         | Description                | Qty<br>Req | Order<br>Quantity |  |  |
|----|-------------------------------------------------------------------------------------------------------------------------------------------------------------------------------|---------------------------------------------------------|----------------------------|------------|-------------------|--|--|
| 33 | R353-987                                                                                                                                                                      | 353-987                                                 | Hydraulic Fitting - 90 Deg | 1          |                   |  |  |
| 34 | R2412-34                                                                                                                                                                      | 2412-34,<br>31-0120                                     | Clamp - Hose .75-1.5       | 2          |                   |  |  |
|    | Detail Description: Stainless steel hose clamp with 5/16" slotted hex head, heat treated carbon steel, plated with zinc plus trivalent chromate for long lasting protection.: |                                                         |                            |            |                   |  |  |
| 35 | R93-7160                                                                                                                                                                      | 93-3103,<br>93-7160                                     | Cap - Hyd Oil w/Tether     | 1          |                   |  |  |
| 36 | R119-6968                                                                                                                                                                     | 119-6968                                                | Dipstick- Oil              | 1          |                   |  |  |
| 36 | R75-3710                                                                                                                                                                      | 75-3710                                                 | Dipstick - Hyd Oil         | 0          |                   |  |  |
| 37 | R104-4840                                                                                                                                                                     | 104-4840                                                | Tank - Hyd                 | 1          |                   |  |  |
| 38 | R340-136                                                                                                                                                                      | 340-136                                                 | O-Ring                     | 1          |                   |  |  |
| 39 | R104-4836                                                                                                                                                                     | 104-4836                                                | Fitting-Tee                | 1          |                   |  |  |
| 40 | R237-30                                                                                                                                                                       | 23-6320,<br>237-30                                      | O-Ring - Seal              | 1          |                   |  |  |
| 41 | R100-4890                                                                                                                                                                     | 100-4890                                                | Fitting-Check              | 1          |                   |  |  |
| 42 | R237-79                                                                                                                                                                       | 237-79                                                  | O-Ring                     | 1          |                   |  |  |
| 43 | R2412-36                                                                                                                                                                      | 2210-87,<br>2412-36,<br>31-9140,<br>93-5818,<br>99-0772 | Clamp - Hose 1/2           | 2          |                   |  |  |
| 44 | R353-979                                                                                                                                                                      | 353-979                                                 | Fitting - Straight         | 1          |                   |  |  |
| 45 | R237-42                                                                                                                                                                       | 237-42,<br>31-4160                                      | O-Ring                     | 1          |                   |  |  |
| 46 | R3234-11                                                                                                                                                                      | 3234-11                                                 | Bolt - Hex Washer HD       | 4          |                   |  |  |
| 47 | R63-8410                                                                                                                                                                      | 53-6380,<br>63-4810,<br>63-8410                         | Washer - Isolator Bushing  | 4          |                   |  |  |

Traction Unit - Model 30826 & 30849 Hydraulic Tank

|    | R&R<br>Part No. | OEM<br>Part No.     | Description                | Qty<br>Req | Order<br>Quantity |
|----|-----------------|---------------------|----------------------------|------------|-------------------|
| 48 | R240-11         | 240-11              | Bushing - Rubber - Flanged | 4          |                   |
| 49 | R3234-13        | 3234-13,<br>960151P | Bolt - Flanged Hex 1/4-20  | 2          |                   |