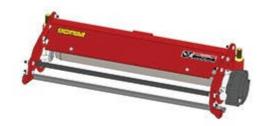

## **Replaces Toro Reelmaster 3100-D Parts**

27in Verti-Cut Unit - Model 03217 Complete Verti-Cut Unit

## **Replaces Toro Reelmaster 3100-D Parts**

27in Verti-Cut Unit - Model 03217 Complete Verti-Cut Unit

|      | R&R<br>Part No.                                                                                    | OEM<br>Part No. [ | Description                      | Qty<br>Rec |  |
|------|----------------------------------------------------------------------------------------------------|-------------------|----------------------------------|------------|--|
| Com  | plete Verti-Cut U                                                                                  | nit               |                                  |            |  |
| 1    | R150192                                                                                            | (                 | Complete Standard Verti-Cut Unit | 0          |  |
|      | Detail Description: Verti-Cut Unit Complete with R105-0191 Solid 3" Rollers & R93-3038-03 Blades.: |                   |                                  | 38-03      |  |
| Cust | om Verti-Cut Uni                                                                                   | t                 |                                  |            |  |
| 2    | R150192-SPL                                                                                        | (                 | Custom Verti-Cut Unit            | 0          |  |
|      | ·                                                                                                  |                   |                                  |            |  |