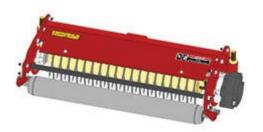

## **Replaces Toro Reelmaster 3100-D Parts**

27in Verti-Cut Unit - Model 03217 Complete Verti-Cut Unit

## **Replaces Toro Reelmaster 3100-D Parts**

27in Verti-Cut Unit - Model 03217 Complete Verti-Cut Unit

|      | R&R<br>Part No.                                                                                    | OEM<br>Part No. [ | Description                      | Qty<br>Rec |  |
|------|----------------------------------------------------------------------------------------------------|-------------------|----------------------------------|------------|--|
| Com  | plete Verti-Cut U                                                                                  | nit               |                                  |            |  |
| 1    | R150192                                                                                            | (                 | Complete Standard Verti-Cut Unit | 0          |  |
|      | Detail Description: Verti-Cut Unit Complete with R105-0191 Solid 3" Rollers & R93-3038-03 Blades.: |                   |                                  | 38-03      |  |
| Cust | om Verti-Cut Uni                                                                                   | t                 |                                  |            |  |
| 2    | R150192-SPL                                                                                        | (                 | Custom Verti-Cut Unit            | 0          |  |
|      | ·                                                                                                  |                   |                                  |            |  |