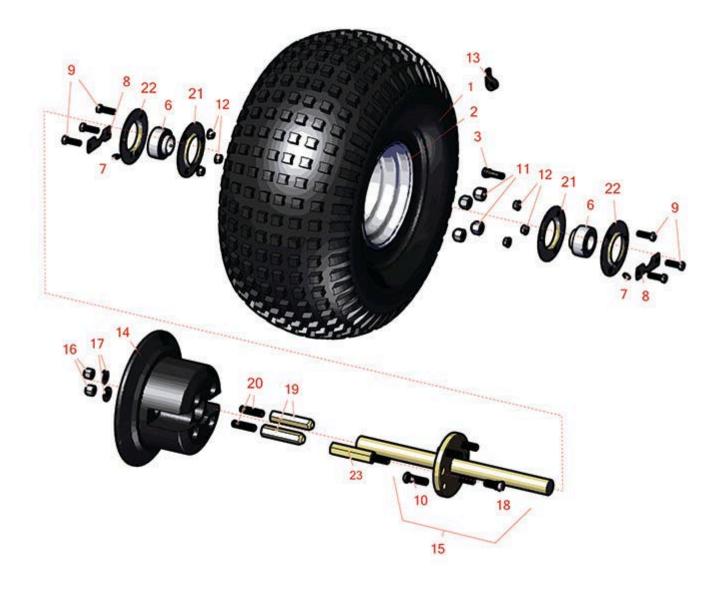

Traction Unit - Model 08884 & 08887
Front Wheel & Steering

Traction Unit - Model 08884 & 08887 Front Wheel & Steering

|       | R&R<br>Part No.                                                                                                          | Wheel & Steering<br>OEM<br>Part No.                                                                                                            | Description                                                                                                                                                                                                                                                                          | Qty<br>Req           | Order<br>Quantity |
|-------|--------------------------------------------------------------------------------------------------------------------------|------------------------------------------------------------------------------------------------------------------------------------------------|--------------------------------------------------------------------------------------------------------------------------------------------------------------------------------------------------------------------------------------------------------------------------------------|----------------------|-------------------|
| Tires |                                                                                                                          |                                                                                                                                                |                                                                                                                                                                                                                                                                                      |                      |                   |
| 0     | TIRES                                                                                                                    |                                                                                                                                                | Click Here to View Complete Tire<br>Selection                                                                                                                                                                                                                                        | 0                    |                   |
| 1     | R95-0621                                                                                                                 | 95-0621                                                                                                                                        | Tire & Wheel - 22x11.00-8 Nhs (2<br>Ply) Carlisle Knobby                                                                                                                                                                                                                             | 1                    |                   |
| 1     | RCT537050                                                                                                                | 28-1070,<br>85-8290                                                                                                                            | Tire - 22x11.00-8 Nhs (2 Ply)<br>Carlisle Knobby                                                                                                                                                                                                                                     | 1                    |                   |
|       | you re tackling rugg<br>delivers maximum po<br>providing the reliabil<br>or golf cart with the c<br>excursions. Maximize | ged trails or navigating thro<br>erformance and traction. It<br>ity and durability you need<br>Carlisle Knobby tire and ex                     | solid and dimple tread patterns. Whether ough challenging terrain, the Carlisle Knobb tis specially designed for ATVs and golf card for your outdoor adventures. Upgrade you perience the difference it makes in your out and versatility. Buy the Carlisle Knobby tire adventures.: | s,<br>ur ATV<br>door |                   |
| 2     | R94-6116                                                                                                                 | 114-4643,<br>242-53,<br>242-86,<br>46-4810,<br>94-6116                                                                                         | Rim - 8x8.5 White                                                                                                                                                                                                                                                                    | 1                    |                   |
| 3     | R232-24                                                                                                                  | 232-24,<br>232-35                                                                                                                              | Stem - Valve w/ Cap                                                                                                                                                                                                                                                                  | 1                    |                   |
| othe  | r Parts Available                                                                                                        |                                                                                                                                                |                                                                                                                                                                                                                                                                                      |                      |                   |
| 6     | R251-352                                                                                                                 | 251-352                                                                                                                                        | Bearing                                                                                                                                                                                                                                                                              | 2                    |                   |
| 7     | R302-5                                                                                                                   | 21-6010,<br>302-11,<br>302-37,<br>302-47,<br>302-5,<br>302-57,<br>302-58,<br>302-6,<br>31-0300,<br>32-9660,<br>60-0800,<br>62-3880,<br>92-4181 | Fitting - Grease                                                                                                                                                                                                                                                                     | 2                    |                   |

Traction Unit - Model 08884 & 08887 Front Wheel & Steering

|    | R&R<br>Part No.                  | OEM<br>Part No.                                                                                                | Description                     | Qty<br>Req | Order<br>Quantity |
|----|----------------------------------|----------------------------------------------------------------------------------------------------------------|---------------------------------|------------|-------------------|
| 8  | R88-8350                         | 88-8350                                                                                                        | Tab-Bearing                     | 2          |                   |
| 9  | R323-6                           | 01-150-0010,<br>01-178-0608,<br>20-47-AD,<br>20-47-AGD,<br>3224-2,<br>323-6,<br>49-3510,<br>908034P,<br>908332 | Bolt - Hex HD 3/8-16 x 1 GR5 YZ | 6          |                   |
| 10 | R10-6830                         | 10-6830                                                                                                        | Stud - 1/2-20 x 1 3/4           | 4          |                   |
| 11 | R242-50                          | 242-50                                                                                                         | Nut - 1/2-20 Wheel              | 4          |                   |
| 12 | R3296-39                         | 32127-25,<br>32128-36,<br>3290-357,<br>3296-17,<br>3296-22,<br>3296-39,<br>915663P,<br>99-7443                 | Locknut - 3/8-16 Nylon          | 3          |                   |
| 13 | R2412-41                         | 2412-41                                                                                                        | Clamp                           | 2          |                   |
| 14 | R112-7641-03                     | 112-7641-03                                                                                                    | Weight - Wheel                  | 1          |                   |
| 15 | R112-7673                        | 112-7673                                                                                                       | Axle Shaft Assy                 | 1          |                   |
|    | Tech Note: Fits Model 888        | 34 Only:                                                                                                       |                                 |            |                   |
| 15 | R84-7940                         | 84-7940                                                                                                        | Shaft - Axle                    | 1          |                   |
|    | Tech Note: Fits Model 8887 Only: |                                                                                                                |                                 |            |                   |
| 16 | RF5003                           | 32127-29,<br>32131-5,<br>32132-5,<br>3296-23                                                                   | Locknut - ESNA 1/2-13           | 2          |                   |

Traction Unit - Model 08884 & 08887 Front Wheel & Steering

| Item R&R              | OEM                                                                   |                           | Qty <b>Order</b>    |
|-----------------------|-----------------------------------------------------------------------|---------------------------|---------------------|
| No Part No.           | Part No.                                                              | Description               | Req <b>Quantity</b> |
| 16 <b>R3296-19</b>    | 30-5020,<br>32118-3,<br>32127-26,<br>32127-41,<br>3296-19,<br>60-6530 | Locknut - 1/2-20          | 2                   |
| 17 <b>R87-7270-01</b> | 87-7270                                                               | Washer - Flat 1/2         | 2                   |
| 18 <b>R108-7662</b>   | 108-7662                                                              | Stud - Wheel - 1/2-20 x 2 | 2                   |
| 19 <b>R107-3399</b>   | 107-3399                                                              | Adapter-Weight, Wheel     | 2                   |
| 20 <b>R110-6311</b>   | 110-6311                                                              | Stud - Hardened           | 2                   |
| 21 <b>R85-8950</b>    | 85-8950                                                               | Flange - Ball Bearing     | 2                   |
| 22 <b>R85-8940</b>    | 85-8940                                                               | Flange - w/Zerk           | 2                   |
| 23 <b>R112-7661</b>   | 112-7661                                                              | Nut - Hex                 | 2                   |
|                       |                                                                       |                           |                     |