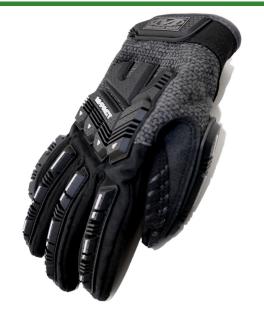

## **Mechanix Wear Winter Impact Gen 2 Gloves**

RMW7010-

## **Details**

When the cold front moves in, reach for the Winter Impact cold weather, water-resistant Winter Impact Gen 2 gloves with comfortable micro-fleece lining the entire glove and C40 3M Thinsulate to trap warm air in. Rugged water-resistant polyester combined with an internal waterproof membrane helps keep working hands dry in rain, sleet and snow. Extended gauntlet cuffs protect your wrists. EVA foam knuckle padding absorbs impact and safeguards your hands from abrasion. Resistant polyester construction, waterproof membrane, and Amortex grip for gripping power. Machine washable. One pair.