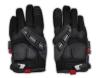

## **Mechanix Wear Winter Impact Gen 2 Gloves**

RMW7010-

## **Details**

When the cold front moves in, reach for the Winter Impact cold weather, water-resistant Winter Impact Gen 2 gloves with comfortable micro-fleece lining the entire glove and C40 3M Thinsulate to trap warm air in. Rugged water-resistant polyester combined with an internal waterproof membrane helps keep working hands dry in rain, sleet and snow. Extended gauntlet cuffs protect your wrists. EVA foam knuckle padding absorbs impact and safeguards your hands from abrasion. Resistant polyester construction, waterproof membrane, and Amortex grip for gripping power. Machine washable. One pair.