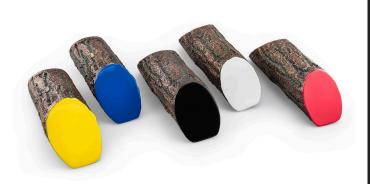

## Details

Dress up your tees with rustic, life-like artificial log tee markers. Beautifully finished branch motif never needs to be painted, varnished or treated. Made from durable, heavy-duty wood-look polymer resin with slanted colored ends for visibility. Includes two stainless steel ground spikes to hold in place. Maintenance-free. Available in 5 colors. 11" L x 3-1/2" H x 3" W. 2.5 lbs.

- Looks like real wood
- Maintenance free
- Highly visible colored ends
- Stainless steel mounting spikes
- 11" L x 3-1/2" H x 3" W

Manufacturer

**R&R** Products

Options Color

Black Blue Red White Yellow

MecaGreen Rue des Praules 1A Gembloux, 85714