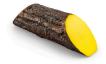

## Details

Dress up your tees with rustic, life-like artificial log tee markers. Beautifully finished branch motif never needs to be painted, varnished or treated. Made from durable, heavy-duty wood-look polymer resin with slanted colored ends for visibility. Includes two stainless steel ground spikes to hold in place. Maintenance-free. Available in 5 colors. 11" L x 3-1/2" H x 3" W. 2.5 lbs.

- Looks like real wood
- Maintenance free
- Highly visible colored ends
- Stainless steel mounting spikes
- 11" L x 3-1/2" H x 3" W

Manufacturer

**R&R** Products

Options Color

Black Blue Red White Yellow

MecaGreen Rue des Praules 1A Gembloux, 85714