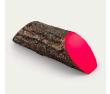

## Details

Dress up your tees with rustic, life-like artificial log tee markers. Beautifully finished branch motif never needs to be painted, varnished or treated. Made from durable, heavy-duty wood-look polymer resin with slanted colored ends for visibility. Includes two stainless steel ground spikes to hold in place. Maintenance-free. Available in 5 colors. 11" L x 3-1/2" H x 3" W. 2.5 lbs.

- Looks like real wood
- Maintenance free
- Highly visible colored ends
- Stainless steel mounting spikes
- 11" L x 3-1/2" H x 3" W

Manufacturer

**R&R** Products

Options Color

Black Blue Red White Yellow

MecaGreen Rue des Praules 1A Gembloux, 85714