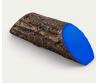

## Details

Dress up your tees with rustic, life-like artificial log tee markers. Beautifully finished branch motif never needs to be painted, varnished or treated. Made from durable, heavy-duty wood-look polymer resin with slanted colored ends for visibility. Includes two stainless steel ground spikes to hold in place. Maintenance-free. Available in 5 colors. 11" L x 3-1/2" H x 3" W. 2.5 lbs.

- Looks like real wood
- Maintenance free
- Highly visible colored ends
- Stainless steel mounting spikes
- 11" L x 3-1/2" H x 3" W

Manufacturer

**R&R** Products

Options Color

Black Blue Red White Yellow

MecaGreen Rue des Praules 1A Gembloux, 85714