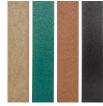

- Recycled plastic lumber
- Stainless steel screws
- · Locking front door
- Lock included
- Portable tripod and cooler sold separately

**Specifications** 

Manufacturer **R&R Products** 

**Options** 

Color Black

Brown Green

**Replacement Parts** 

RML702 Master Lock No 7 - 2" -

Keyed Alike (P491)

RP25306 Sign - Fresh Water

MecaGreen

Rue des Praules 1A Gembloux, 85714 +32 81 61 70 13

https://mecagreen.rrproducts.com/