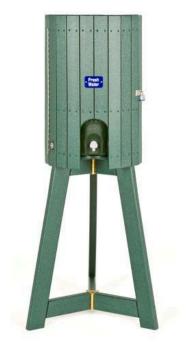

## Slatted Cooler Enclosure use w/Tripod RP106016

## **Details**

Protect your 10 gallon water cooler in this attractive housing constructed of recycled plastic lumber slats. Stainless steel screws prevent rust and corrosion. Lockable front door access. Lock included. Portable tripod and cooler sold separately. Available in Green, Driftwood or Black.

- Recycled plastic lumber
- Stainless steel screws
- · Locking front door
- Lock included
- Portable tripod and cooler sold separately

**Specifications** 

Manufacturer **R&R Products** 

**Options** 

Color Black

Brown Green

**Replacement Parts** 

RML702 Master Lock No 7 - 2" -

Keyed Alike (P491)

RP25306 Sign - Fresh Water

MecaGreen

Rue des Praules 1A Gembloux, 85714 +32 81 61 70 13

https://mecagreen.rrproducts.com/