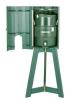

## Slatted Cooler Enclosure use w/Tripod RP106016

## **Details**

Protect your 10 gallon water cooler in this attractive housing constructed of recycled plastic lumber slats. Stainless steel screws prevent rust and corrosion. Lockable front door access. Lock included. Portable tripod and cooler sold separately. Available in Green, Driftwood or Black.

- Recycled plastic lumber
- Stainless steel screws
- · Locking front door
- Lock included
- Portable tripod and cooler sold separately

**Specifications** 

Manufacturer **R&R Products** 

**Options** 

Color Black

Brown Green

**Replacement Parts** 

RML702 Master Lock No 7 - 2" -

Keyed Alike (P491)

RP25306 Sign - Fresh Water

MecaGreen

Rue des Praules 1A Gembloux, 85714 +32 81 61 70 13

https://mecagreen.rrproducts.com/