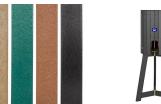

## Slatted Cooler Enclosure use w/Tripod RP106016

## **Details**

Protect your 10 gallon water cooler in this attractive housing constructed of recycled plastic lumber slats. Stainless steel screws prevent rust and corrosion. Lockable front door access. Lock included. Portable tripod and cooler sold separately. Available in Green, Driftwood or Black.

- Recycled plastic lumber
- Stainless steel screws
- · Locking front door
- Lock included
- Portable tripod and cooler sold separately

**Specifications** 

Manufacturer **R&R Products** 

**Options** 

Color Black

Brown Green

**Replacement Parts** 

RML702 Master Lock No 7 - 2" -

Keyed Alike (P491)

RP25306 Sign - Fresh Water

MecaGreen

Rue des Praules 1A Gembloux, 85714 +32 81 61 70 13

https://mecagreen.rrproducts.com/