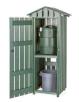

## **Details**

Recycled plastic is the best investment you can make when searching for quality, durability and maintenance-free operation. This enclosure is designed to hold a 10 gallon water cooler, a 10 gallon Rubbermaid trash container and has a side opening for an inside cup dispenser. Recycled plastic lumber 1" x 4" slats are exceptionally durable with molded-in color for years of service. Lockable rear door access. Rubbermaid trash container included. Cooler and cup holder sold separately. Available in Green, Driftwood or Black.

- Maintenance-free recycled plastic lumber
- Side opening for cup dispenser
- 10 gallon Rubbermaid trash container included
- 10 gallon Igloo, cups and cup holder available separately
- Locking rear door