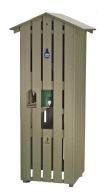

## **Full Length Slatted Cooler Enclosure** RP106020

## **Details**

Recycled plastic is the best investment you can make when searching for quality, durability and maintenance-free operation. This enclosure is designed to hold a 10 gallon water cooler, a 10 gallon Rubbermaid trash container and has a side opening for an inside cup dispenser. Recycled plastic lumber 1" x 4" slats are exceptionally durable with molded-in color for years of service. Lockable rear door access. Rubbermaid trash container included. Cooler and cup holder sold separately. Available in Green, Driftwood or Black.

- Maintenance-free recycled plastic lumber
- Side opening for cup dispenser
- 10 gallon Rubbermaid trash container included
- 10 gallon Igloo, cups and cup holder available separately
- Locking rear door