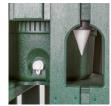

## **Details**

Recycled plastic is the best investment you can make when searching for quality, durability and maintenance-free operation. This enclosure is designed to hold a 10 gallon water cooler, a 10 gallon Rubbermaid trash container and has a side opening for an inside cup dispenser. Recycled plastic lumber 1" x 4" slats are exceptionally durable with molded-in color for years of service. Lockable rear door access. Rubbermaid trash container included. Cooler and cup holder sold separately. Available in Green, Driftwood or Black.

- Maintenance-free recycled plastic lumber
- Side opening for cup dispenser
- 10 gallon Rubbermaid trash container included
- 10 gallon Igloo, cups and cup holder available separately
- Locking rear door