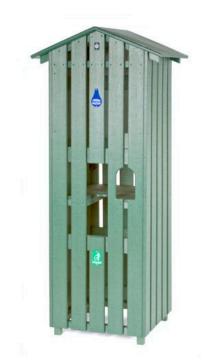

## **Full Length Slatted Cooler Enclosure** RP106020

## **Details**

Recycled plastic is the best investment you can make when searching for quality, durability and maintenance-free operation. This enclosure is designed to hold a 10 gallon water cooler, a 10 gallon Rubbermaid trash container and has a side opening for an inside cup dispenser. Recycled plastic lumber 1" x 4" slats are exceptionally durable with molded-in color for years of service. Lockable rear door access. Rubbermaid trash container included. Cooler and cup holder sold separately. Available in Green, Driftwood or Black.

- Maintenance-free recycled plastic lumber
- Side opening for cup dispenser
- 10 gallon Rubbermaid trash container included
- 10 gallon Igloo, cups and cup holder available separately
- Locking rear door