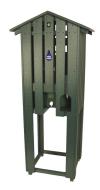

## Mid Length Slatted Enclosure RP106021

## **Details**

Affordable and functional while providing beauty to your course. Recycled plastic 1" x 4" slat construction easily withstands the abuse of extreme weather as well as daily usage. Opening for inside cup holder. Lockable rear door access. Cooler and cup holder sold separately. Available in Green, Driftwood or Black.

- Weather-proof recycled plastic lumber
- Opening for inside cup holder
- Lockable rear door
- Cooler, cup holder, and cups sold separately

**Specifications** 

Manufacturer R&R Products

**Options** 

Color Black