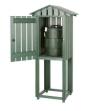

## **Details**

Affordable and functional while providing beauty to your course. Recycled plastic 1" x 4" slat construction easily withstands the abuse of extreme weather as well as daily usage. Opening for inside cup holder. Lockable rear door access. Cooler and cup holder sold separately. Available in Green, Driftwood or Black.

- Weather-proof recycled plastic lumber
- Opening for inside cup holder
- Lockable rear door
- Cooler, cup holder, and cups sold separately

**Specifications** 

Manufacturer R&R Products

**Options** 

Color Black