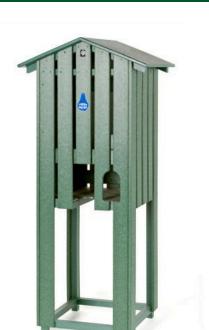

## Mid Length Slatted Enclosure RP106021

## **Details**

Affordable and functional while providing beauty to your course. Recycled plastic 1" x 4" slat construction easily withstands the abuse of extreme weather as well as daily usage. Opening for inside cup holder. Lockable rear door access. Cooler and cup holder sold separately. Available in Green, Driftwood or Black.

- Weather-proof recycled plastic lumber
- Opening for inside cup holder
- Lockable rear door
- Cooler, cup holder, and cups sold separately

**Specifications** 

Manufacturer R&R Products

**Options** 

Color Black