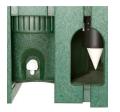

## **Details**

Affordable and functional while providing beauty to your course. Recycled plastic 1" x 4" slat construction easily withstands the abuse of extreme weather as well as daily usage. Opening for inside cup holder. Lockable rear door access. Cooler and cup holder sold separately. Available in Green, Driftwood or Black.

- Weather-proof recycled plastic lumber
- Opening for inside cup holder
- Lockable rear door
- Cooler, cup holder, and cups sold separately

**Specifications** 

Manufacturer R&R Products

**Options** 

Color Black

Brown Green

**Replacement Parts** 

RP25302 Sign - Fresh Water

Teardrop