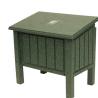

## **Divot Mix Caddie** RP106050

## **Details**

Built from maintenance-free recycled plastic lumber with stainless steel screws. Convenient caddies easily withstand the abuse of daily use. Flip lid with chain. Sign and scoop included.

- Recycled plastic lumber
- Stainless steel screws
- Built to last
- Flip lid with chain
- Sign and scoop included