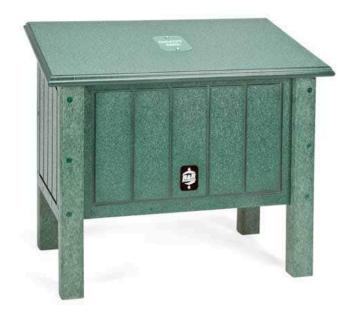

## **Divot Mix Caddie** RP106050

## **Details**

Built from maintenance-free recycled plastic lumber with stainless steel screws. Convenient caddies easily withstand the abuse of daily use. Flip lid with chain. Sign and scoop included.

- Recycled plastic lumber
- Stainless steel screws
- Built to last
- Flip lid with chain
- Sign and scoop included