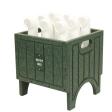

#### **Details**

Made of premium solid sheet recycled plastic lumber with slat design, this divot bottle container is the perfect size to accommodate nine 4-1/2" diameter divot bottles. Stainless steel screws prevent rust and corrosion. Legs prevent grass bruising. Pick up and move easily with the slotted hand opening. Available in Green, Driftwood, Brown or Black.

- Recycled plastic lumber in attractive slat design
- Holds 9 bottles
- Stainless steel screws
- Easy to move and place where needed
- Divot filler bottles not included