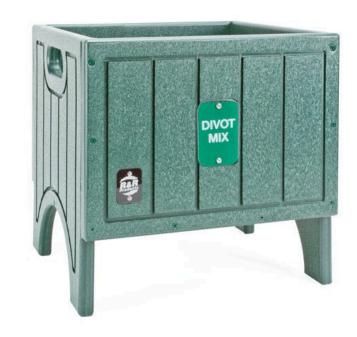

# **Divot Bottle Storage Caddie**

#### **Details**

Made of premium solid sheet recycled plastic lumber with slat design, this divot bottle container is the perfect size to accommodate nine 4-1/2" diameter divot bottles. Stainless steel screws prevent rust and corrosion. Legs prevent grass bruising. Pick up and move easily with the slotted hand opening. Available in Green, Driftwood, Brown or Black.

- Recycled plastic lumber in attractive slat design
- Holds 9 bottles
- Stainless steel screws
- Easy to move and place where needed
- Divot filler bottles not included