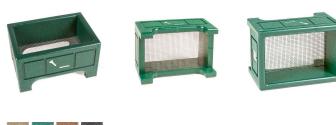

## Details

Encourage golfers to respect the beauty of your landscape by offering a convenient receptacle for their broken tees. This attractive container is designed with screen mesh base so dirt and irrigation pass through. Made of high quality UV stable ABS. Available in Green, Driftwood, Brown or Black.

- Maintenance-free recycled plastic lumber
- Screen mesh base lets dirt and irrigation pass through
- Built to last

## Specifications

Manufacturer

**R&R** Products

Options Color

Green Brown Black

**Replacement Parts** 

RP106083

Screen - Galv Broken Tee Box