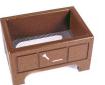

## Details

Encourage golfers to respect the beauty of your landscape by offering a convenient receptacle for their broken tees. This attractive container is designed with screen mesh base so dirt and irrigation pass through. Made of high quality UV stable ABS. Available in Green, Driftwood, Brown or Black.

- Maintenance-free recycled plastic lumber
- Screen mesh base lets dirt and irrigation pass through
- Built to last