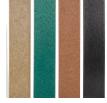

## Details

Encourage golfers to respect the beauty of your landscape by offering a convenient receptacle for their broken tees. This attractive container is designed with screen mesh base so dirt and irrigation pass through. Made of high quality UV stable ABS. Available in Green, Driftwood, Brown or Black.

## Specifications

Manufacturer

**R&R** Products

Options Color

Green Brown Black

**Replacement Parts** 

RP106083

Screen - Galv Broken Tee Box