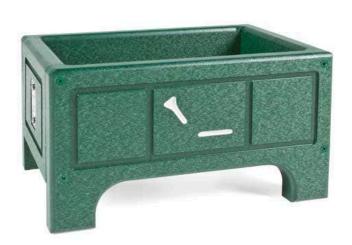

## **Recycled Lumber Broken Tee Box** RP106082

## Details

Encourage golfers to respect the beauty of your landscape by offering a convenient receptacle for their broken tees. This attractive container is designed with screen mesh base so dirt and irrigation pass through. Made of high quality UV stable ABS. Available in Green, Driftwood, Brown or Black.

- Maintenance-free recycled plastic lumber
- Screen mesh base lets dirt and irrigation pass through
- Built to last