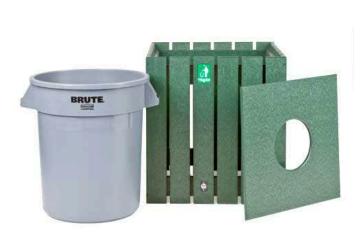

# 20 Gallon Square Slatted Trash Receptacles RP106120

#### Details

What a great look! These square trash receptacles made of 1" x 4" recycled plastic slats add prestige to any course. Stainless steel screws for rust prevention with premium construction adds up to a maintenance-free, worry-free product. Rubbermaid trash container with recycled center hole access lid included. Available in 20, 32 or 44 gallon. Green, Driftwood, Brown or Black.

- Recycled plastic lumber construction
- Maintenance-free
- Stainless steel screws
- 20 gallon Rubbermaid trash container included
- Recycled center-hole access lid included

Specifications

Manufacturer

**R&R** Products

### **Replacement Parts**

RP106113

RP25301G

Rubbermaid Container - 20 gal Grey - Set/6 Sign - Trash Green