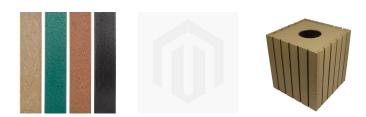

#### Details

What a great look! These square trash receptacles made of 1" x 4" recycled plastic slats add prestige to any course. Stainless steel screws for rust prevention with premium construction adds up to a maintenance-free, worry-free product. Rubbermaid trash container with recycled center hole access lid included. Available in 20, 32 or 44 gallon. Green, Driftwood, Brown or Black.

#### Options

Color

Brown Green