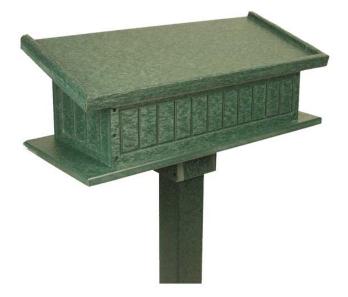

## **Starter Podium** RP106300

## **Details**

Record tee off times and speed up play. Made of 100% recycled plastic with engraved slat design. Hinged lid for cabinet storage. Stainless steel screws. Splinter free. 24" long x 10" wide x 6" deep. Recycled plastic permanent post or portable base sold separately. Available in Green, Driftwood, Brown or Black.

- Recycled plastic lumber
- Stainless steel screws
- Permanent or portable installation available
- 24" L x 10" W x 6" D