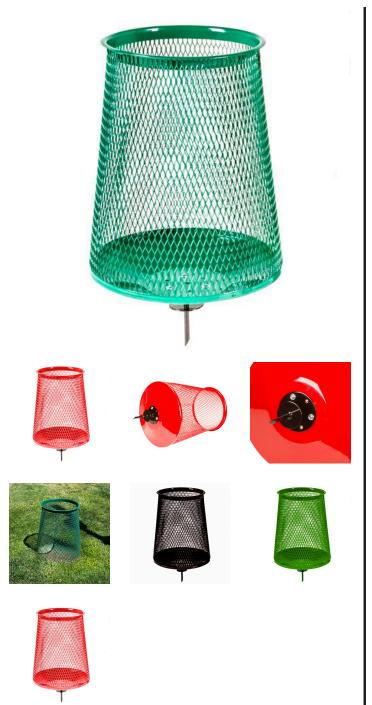

# **Tapered Litter Container w/Spike**

#### **Details**

Keep litter under control with mesh stainless steel litter containers featuring heavy duty carbon steel rims top and bottom with powder-coated finish. See-through design allows crew to determine which containers need to be emptied while allowing air circulation for reduced odor. Tapered-shape design keeps trash inside the container on windy days. Turf Spike design ideal for ball washer console or directly on grass surface. Turf Spike protects grass and allows for easy removal for mowing. 9 gallon capacity.

- Stainless steel mesh with heavy-duty carbon steel rims
- Heavy-duty carbon steel rims top and bottom
- Durable, powder-coated paint finish
- Air circulation reduces odor
- Tapered shaped keeps trash inside
- Spike base
- 9 gallon capacity

## **Options**

Color

Black Green

Red