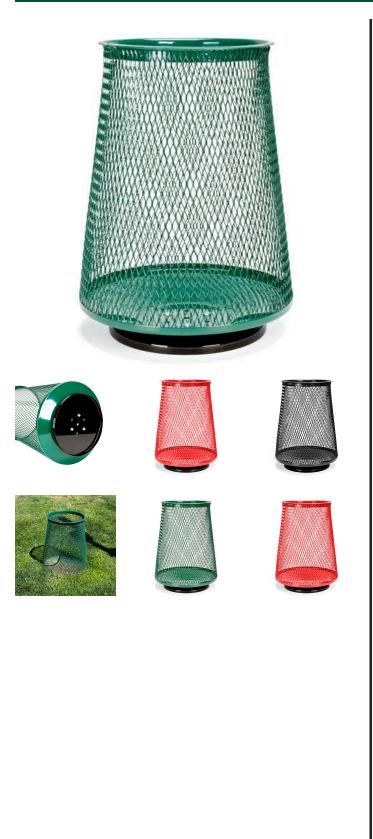

## Details

Keep litter under control with mesh stainless steel litter containers featuring heavy duty carbon steel rims top and bottom with powder-coated finish. See-through design allows crew to determine which containers need to be emptied while allowing air circulation for reduced odor. Tapered-shape design keeps trash inside the container on windy days. 9 gallon capacity. Steel Base design ideal for concrete or asphalt surface areas.

- Stainless steel mesh with heavy-duty carbon steel rims
- Heavy-duty carbon steel rims top and bottom
- Durable, powder-coated paint finish
- Air circulation reduces odor
- Tapered shaped keeps trash inside
- Steel base for concrete or asphalt
- 9 gallon capacity

## **Options** Color

Black Green Red