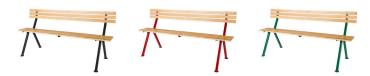

# **Complete Stadium Bench**



RP17600





#### **Details**

Comfortable 6' oak bench finished in marine varnish, set on a sturdy steel frame, offers much-appreciated seating to golfers and spectators alike. Replacement parts available to keep benches in premium condition.

## **Specifications**

Manufacturer R&R Products

### **Options**

Color Black

Forest Green

Red

#### **Replacement Parts**

RP17605 Board - Oak Bench Back 3/4 x 2 x 66 - 2

Dack 3/4 X 2 X 00 - 2

Hole

RP17606 Board - Oak Bench

Seat 2/4 x 2 x 66 - 5

Hole

RP17607FG Bench Leg - Green RP17608FG Brace - Seat Support

Green

RP17609 Hardware Kit

## MecaGreen

Rue des Praules 1A Gembloux, 85714 +32 81 61 70 13

https://mecagreen.rrproducts.com/