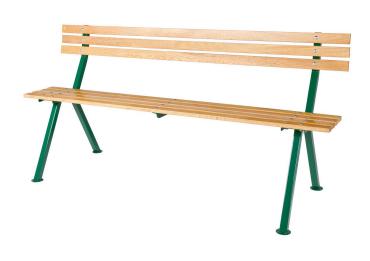

# **Complete Stadium Bench**

RP17600

#### **Details**

Comfortable 6' oak bench finished in marine varnish, set on a sturdy steel frame, offers much-appreciated seating to golfers and spectators alike. Replacement parts available to keep benches in premium condition.

#### **Replacement Parts**

RP17605 Board - Oak Bench Back 3/4 x 2 x 66 - 2

Dack 3/4 X 2 X 00 - 2

Hole

RP17606 Board - Oak Bench

Seat 2/4 x 2 x 66 - 5

Hole

RP17607FG Bench Leg - Green RP17608FG Brace - Seat Support

Green

RP17609 Hardware Kit