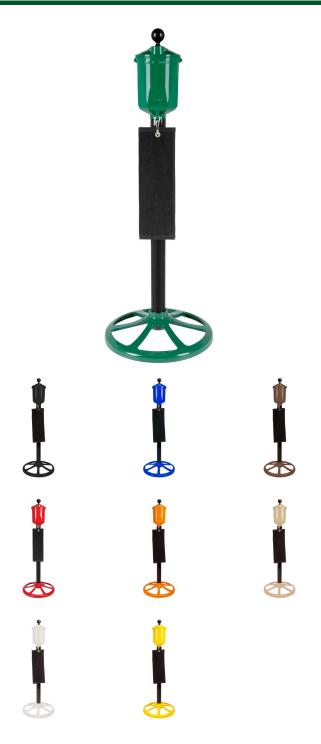

- Pro Ball Washer w/ towel clip
- Mounting pipe
- Base

## **Options**

Color Black

Blue Brown

Forest Green

Orange Red Tan White

Yellow

MecaGreen

Rue des Praules 1A Gembloux, 85714 +32 81 61 70 13