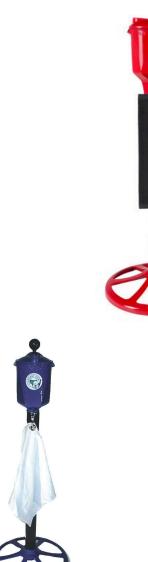

### Details

Large, 7 pint capacity stands up to high traffic areas on the course, and the front clean-out plug makes maintenance easy. The cast aluminum body and lid are hard anodized, powder coated and assembled with strong 3/8 inch Teflon-coated set screws that resist corrosion and provide superior grip during installation, plus easy removal. A towel clip is included at the front of the washer for convenience. Towels and decals available separately. Personalize each washer with your course logo! The durable 3" outdoor decals match those available for the R&R Tee and Practice Green Markers.