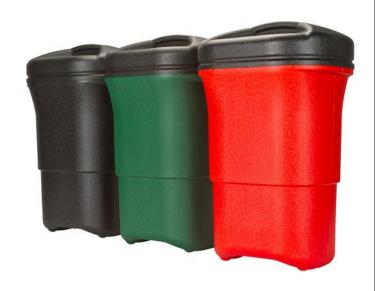

## **Details**

Large, 9 gallon containers with solid sides and bottom drain holes in color impregnated, durable polyethylene plastic that won't dent or rust. Snap-on lids availble in three styles: solid (no opening), large for trash, and cans only. Bracket components are extruded aluminum, cast aluminum and formed steel to withstand heavy use. Includes post mounting hardware, two trash containers & open trash lid and one can lid.

## **Options**

Color Black

Green Red

MecaGreen

Rue des Praules 1A Gembloux, 85714 +32 81 61 70 13

https://mecagreen.rrproducts.com/