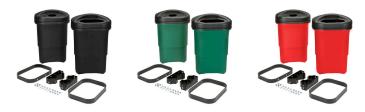

## **Details**

Large, 9 gallon containers with solid sides and bottom drain holes in color impregnated, durable polyethylene plastic that won't dent or rust. Snap-on lids availble in three styles: solid (no opening), large for trash, and cans only. Bracket components are extruded aluminum, cast aluminum and formed steel to withstand heavy use. Includes post mounting hardware, two trash containers & open trash lid and one can lid.

## **Options**

Color Black

Green Red

MecaGreen

Rue des Praules 1A Gembloux, 85714 +32 81 61 70 13

https://mecagreen.rrproducts.com/