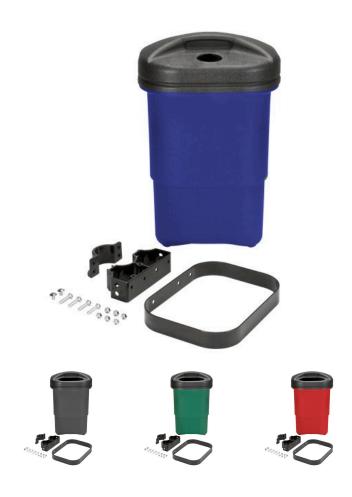

### Details

Large, 9 gallon container with solid sides and bottom drain holes in color impregnated, durable polyethylene plastic that won't dent or rust. Snap-on lids availble in three styles: solid (no opening), large for trash, and cans only. Bracket components are extruded aluminum, cast aluminum and formed steel to withstand heavy use. Includes post mounting hardware, one trash container & open trash lid.

#### Options

Color

Black Blue Green Red