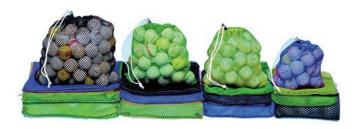

## **Details**

Economy plus durability best describes these lightweight polyester bags. Mesh see-through design allows balls to air dry inside bag. These popular bags feature a single drawstring with plastic cord lock. Available in Kelly Green, Royal Blue or Black. 20-25 Ball Capacity

- Lightweight polyester mesh
- Balls air dry inside bag
- Single drawstring with plastic cord lock
- 20-25 ball capacity

## **Options**

Color Black

Blue Green

MecaGreen

Rue des Praules 1A Gembloux, 85714 +32 81 61 70 13

https://mecagreen.rrproducts.com/