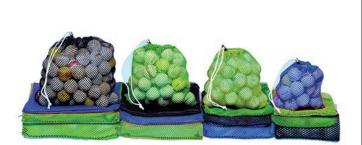

### Details

Economy plus durability best describe these lightweight polyester bags. Mesh see-through design allows balls to air dry inside bag. These popular bags feature a single drawstring with plastic cord lock. Available in Kelly Green, Royal Blue or Black. 35-40 Ball Capacity

- Lightweight polyester mesh
- Balls air dry inside bag
- Single drawstring with plastic cord lock
- 35-40 ball capacity