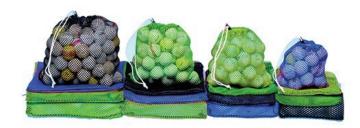

## **Details**

Economy plus durability best describe these lightweight polyester bags. Mesh see-through design allows balls to air dry inside bag. These popular bags feature a single drawstring with plastic cord lock. Available in Kelly Green, Royal Blue or Black. 50-55 Ball Capacity

- Lightweight polyester mesh
- Balls air dry inside bag
- Single drawstring with plastic cord lock
- 50-55 ball capacity